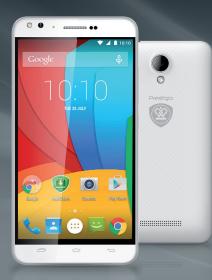

#### **PURE ENJOYMENT**

Lollipop based 5.0-inch phone with Quad Core CPU and 8.0MP + 5.0MP cameras.

#### **KEY FEATURES**

- LATEST ANDROID: experience all the preferences of Android Lollipop

   from up-to-date material design and perfect efficiency to 1.5 million
   applications, including the best from Google Maps, Gmail, Drive,
   Photos and many more.
- **BRIGHTER THEN THE REAL LIFE:** bright, vivid colours and high contrast on the 5-inch HD IPS display will turn all your favourite images into pure pleasure.
- **POWERFUL:** latest 1.3 GHz Quad core processor in a combination with 1GB RAM delivers high speed for all activities: watching video online, playing resourceful games, surfing on the Internet, etc.
- **DUAL SIM:** the phone supports a Dual SIM function.
- LIKE A PROFESSIONAL PHOTOGRAPHER: the phone possesses an outstanding rear camera (8.0 MP) and a remarkable front camera (5.0 MP with LED flash). Take quality photos in one click and make цимиуоит friends jealous of your beautiful selfies.
- **DEVICE AS AN ACCESSORY:** the modern minimalistic design together with slim profile suits an office dress code as well as a trendy attire to go out with friends. In addition you can choose a colour of your own taste: pearl white or graphite black.
- **READY-FOR-USE:** enjoy carefully selected applications for everyday use, including: one of the most famous antivirus programs, applications for battery life and speed optimization, mobile office suit, offline maps & routing, etc.