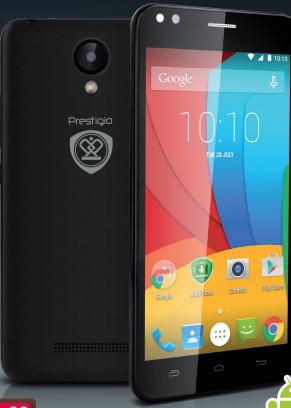

#### **PURE ENJOYMENT**

Lollipop based 5.0-inch phone with Quad Core CPU and 8.0MP + 5.0MP cameras.

#### **KEY FEATURES**

- LATEST ANDROID: experience all the preferences of Android Lollipop

   from up-to-date material design and perfect efficiency to 1.5 million
   applications, including the best from Google Maps, Gmail, Drive,
   Photos and many more.
- **BRIGHTER THEN THE REAL LIFE:** bright, vivid colours and high contrast on the 5-inch HD IPS display will turn all your favourite images into pure pleasure.
- **POWERFUL:** latest 1.3 GHz Quad core processor in a combination with 1GB RAM delivers high speed for all activities: watching video online, playing resourceful games, surfing on the Internet, etc.
- **DUAL SIM:** the phone supports a Dual SIM function.
- LIKE A PROFESSIONAL PHOTOGRAPHER: the phone possesses an outstanding rear camera (8.0 MP) and a remarkable front camera (5.0 MP with LED flash). Take quality photos in one click and make цимиуоит friends jealous of your beautiful selfies.
- **DEVICE AS AN ACCESSORY:** the modern minimalistic design together with slim profile suits an office dress code as well as a trendy attire to go out with friends. In addition you can choose a colour of your own taste: pearl white or graphite black.
- **READY-FOR-USE:** enjoy carefully selected applications for everyday use, including: one of the most famous antivirus programs, applications for battery life and speed optimization, mobile office suit, offline maps & routing, etc.