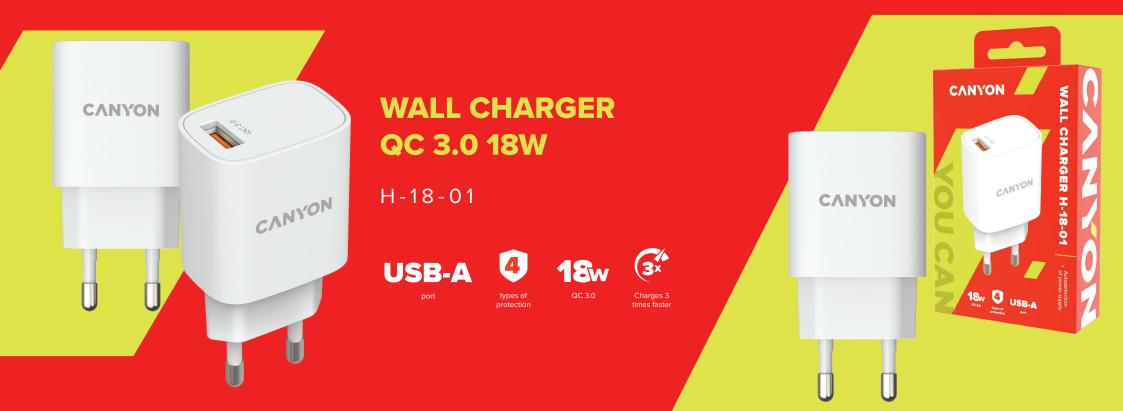

## **C**ΛΝΥΟΝ

Input: AC100-240 V
Output: QC 3.0, 18 W
Fast charging technology

white

Automatic detection of power capability of a connected device
All types of protection

MODEL

CNE-CHA18W

5291485009076

Use this wall charger Canyon CNE-CHA18W to charge any device with a USB-A cable and QC3.0 protocol quickly. The power of 18 watts and Quick Charge 3.0 technology provide maximum charging speed and auto-detection of the power of the device being charged, which allows you to give the optimal current for your gadget. In addition, the adapter Canyon CNE-CHA18W is reliably protected from short circuits, current overload, overheating, and overvoltage. New technology in a classic form factor!