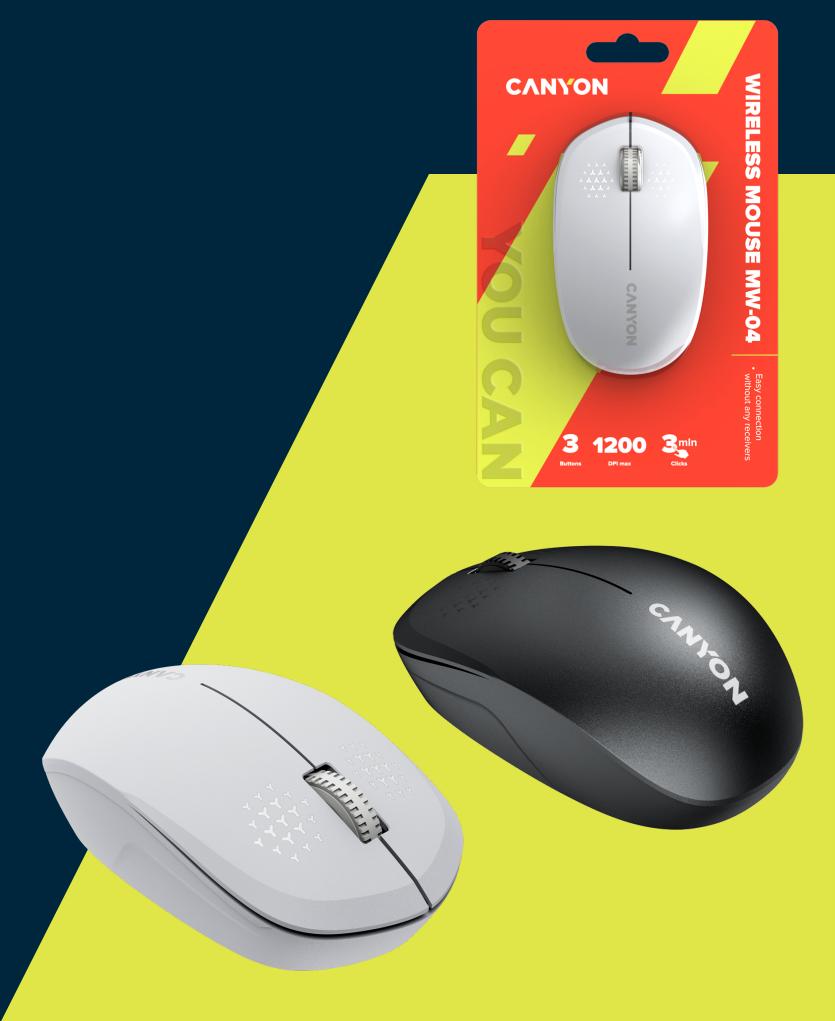

## Wireless Mouse

MW-04

3

1200

Buttons DPI max

Clicks

- Bluetooth 5.0 connection
- Optical sensor, up to 1200 DPI
- Smart power saving
- Ambidextrous suits both hands
- Three buttons
- Lifespan of 3 million clicks
- Anti-slip plastic body
- Powered with one AA battery

## MODEL

CNS-CMSW04B 5291485015022 CNS-CMSW04W 5291485015039

The MW-04 mouse from Canyon is the universal remedy for all your needs. Thanks to its Bluetooth 5.0 capabilities, it can be effortlessly connected to a wide variety of devices. What else is there to see? A 1200 DPI optical sensor is combined with a smart power saving system. Meaning that just a single AA battery serves as long as it could get.

There are 3 minimalistic buttons that can surely withstand 3 million clicks. Canyon MW-04 is lightweight and compact, so put it in your bag and take it on adventure.

If you're left-handed, worry not: this mouse is ambidextrous and suitable for both left- and right-handed people. In fact, you can buy two of them and use both of your hands! Think about it and get at least one today.