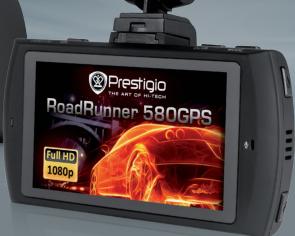

## RoadRunner 580GPS

# EXPERIENCE NEW POSSIBILITIES WITH 2 CHANNEL CAMERA

The RoadRunner 580 with front and rear camera has been designed to capture everything that happens around. Containing a wide 3-inch screen, supreme performance and exceptional image quality, together with two cameras recording, will give twice as much safety on your travels.

#### **TECHNICAL SPECIFICATION**

| Display Size                    | 3.0" (960x240 px)                                                           |
|---------------------------------|-----------------------------------------------------------------------------|
| Image Sensor                    | 2 MP Aptina CMOS                                                            |
| <b>Digital Signal Processor</b> | Ambarella A7LA50D                                                           |
| Digital Zoom                    | 10x                                                                         |
| Video Codec                     | H.264                                                                       |
| Video   Photo<br>Resolution     | Dual Full HD 1920x1080p@30 fps   2 MP                                       |
| Video   Picture Format          | MOV   JPG                                                                   |
| Viewing Angle                   | 170 degree                                                                  |
| Lens                            | Aperture: 2.0 mm   Focal Length: 3.2 mm                                     |
| Other features                  | Motion detection, Radar detector,<br>G-Sensor, Mic, Speaker                 |
| GPS sensor                      | Optional (For GPS model)                                                    |
| Memory Expansion                | up to 64 GB (SDXC, MicroSD)                                                 |
| Power Source                    | Rechargeable Li-on battery (130 mAh)<br>or car charger with DC 5V 1A output |
| Operation Temperature           | 0 ° ~ 45 °C                                                                 |
| Interfaces                      | HDMI, mini USB 2.0, AV out                                                  |
| Battery life                    | 16 mins                                                                     |
| Dimensions   Weight             | 90x50x27 mm   73 g                                                          |
|                                 |                                                                             |