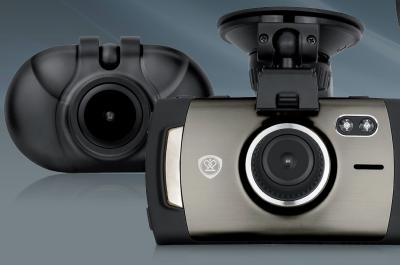

# EXPERIENCE NEW POSSIBILITIES WITH 2 CHANNEL CAMERA

The RoadRunner 580 with front and rear camera has been designed to capture everything that happens around. Containing a wide 3-inch screen, supreme performance and exceptional image quality, together with two cameras recording, will give twice as much safety on your travels.

#### **KEY FEATURES**

- **EXTRA VISIBILITY:** Experience panoramic view with front and rear camera for extra safety on the road. A 2 channel camera allows front and rear view recording simultaneously
- VIDEO QUALITY: 2-channel Full HD video quality with Ambarella A7 chipset, sensitive Aptina sensor, 170° viewing angle, IS and WDR technology
- **GPS OPTION:** The GPS sensor assures speed, acceleration and geolocation data are stored together with your video data
- NIGHT VISION: Automatic adjustment for light sensitivity and great performance with sharper images in low lighting conditions, recording in the night with Night Vision mode