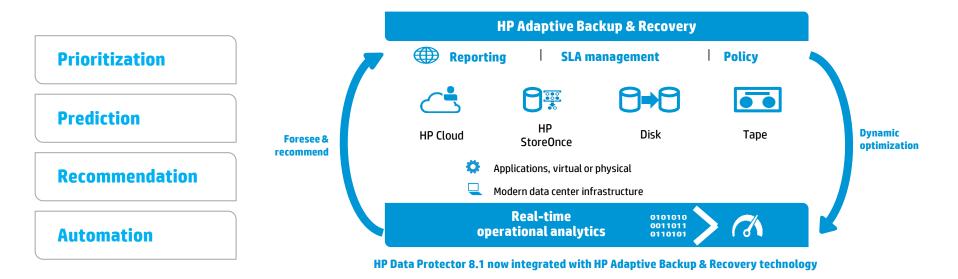

# **HP Adaptive Backup and Recovery**

Industry's first self-aware, self-healing & self-managing data protection

Simplified ways of doing business