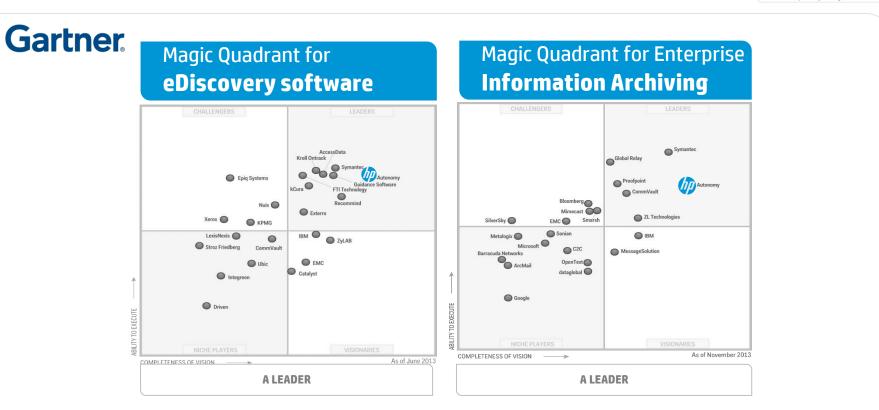

# CSA 4.0 – "HP leads the pack ..." for private cloud solutions

Forrester Research rates HP as the sole leader in private cloud provider evaluation

"HP stands out from the crowd by providing a clean and navigable interface that wraps substantial breadth and depth of capabilities into the fewest number of interfaces"

• The Forrester Wave: Private Cloud Solutions, Q4 2013

The Forrester Wave is copyrighted by Forrester Research, Inc. Forrester and Forrester Wave are trademarks of Forrester Research, Inc. The Forrester Wave is a graphical representation of Forrester's call on a market and is plotted using a detailed spreadsheet with exposed scores, weightings, and comments. Forrester does not endorse any vendor, product, or service depicted in the Forrester Wave. Information is based on best available resources. Opinions reflect judgment at the time and are subject to change.