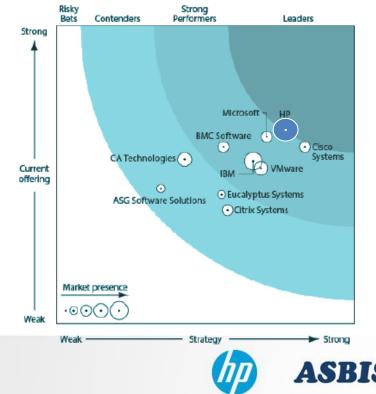

# CSA 4.0 – "HP leads the pack ..." for private cloud solutions

Forrester Research rates HP as the sole leader in private cloud provider evaluation

"HP stands out from the crowd by providing a clean and navigable interface that wraps substantial breadth and depth of capabilities into the fewest number of interfaces"

• The Forrester Wave: Private Cloud Solutions, Q4 2013

The Forrester Wave is copyrighted by Forrester Research, Inc. Forrester and Forrester Wave are trademarks of Forrester Research, Inc. The Forrester Wave is a graphical representation of Forrester's call on a market and is plotted using a detailed spreadsheet with exposed scores, weightings, and comments. Forrester does not endorse any vendor, product, or service depicted in the Forrester Wave. Information is based on best available resources. Opinions reflect judgment at the time and are subject to change.