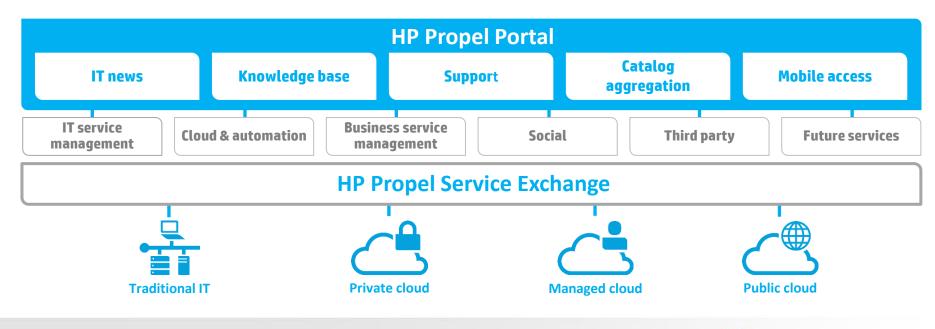

# Introducing the HP Propel open framework

Transform IT into a true service broker

## Introducing the HP Propel open framework

The one-stop shop for enterprise employees

|                      |                                             | •                                                                         |                        |                   |      |                        |                                                                                                                                                                |                                      |
|----------------------|---------------------------------------------|---------------------------------------------------------------------------|------------------------|-------------------|------|------------------------|----------------------------------------------------------------------------------------------------------------------------------------------------------------|--------------------------------------|
| Propel<br>IT Support | t when you need it,<br>Type a search keywoo | <b>the way you want i</b><br><sup>d</sup> or phrase here (e.g. Email, how |                        | _                 | m(s) |                        |                                                                                                                                                                |                                      |
| Request on Behalf    | N                                           |                                                                           | l all those hard to lo |                   |      |                        |                                                                                                                                                                |                                      |
| Acce                 | sories                                      | extra memory an<br>More                                                   | Hardware               | Other<br>Products |      |                        | Lp<br>see a topic<br>support request has<br>ecialist will be with y                                                                                            | s been receiv                        |
|                      |                                             | ¢                                                                         | 7                      | <b>A</b>          |      | You 😪<br>I am<br>to es | ecialist will be with y<br>are number 10 in the<br>superther SST<br>Hello! How may I he<br>having trouble getti<br>ngage with Lync.<br>In I go to the settings | e queue.<br>Np you?<br>ing my syster |
|                      |                                             |                                                                           | _                      |                   |      |                        | * *                                                                                                                                                            | Subm                                 |