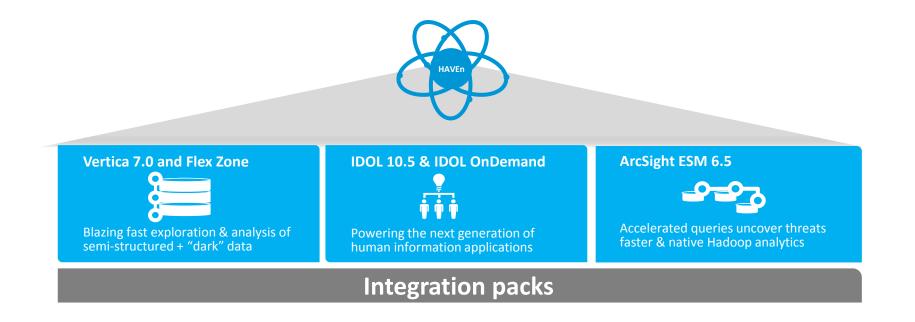

r | ing Time-series, geospatial, click-stream and an SDK for more                |





## **Facebook and Vertica**

Facebook has benefited greatly through the use of HP Vertica in maximizing the lifeblood of their company: Data. "The thoughts and ideas that come from our workforce are what drive us," Campos stated.

"We have achieved, with Vertica, more of a balance [between scale and speed] that allowed us to build from a month to a year of data storage and review," Campos said. Facebook's speed has seen an increase where they are able to update once per hour. "Analytics that used to take minutes or were unable to complete are now things we can do in seconds."



## Tim Campos, CIO Facebook





## HAVEn – the leading Big Data platform





# HAVEn 2.0 New advances to unlock Big Data







## HP apps built on HAVEn 2.0



#### **HP Operations Analytics**

| 440                                                   |        | Lat            | a tau 🔍 💽                 |                                                                                                                                                                                    |                                                                                                                                                                  |                                                                                                    | Acces.                                                                                    | 000                                                                          | >