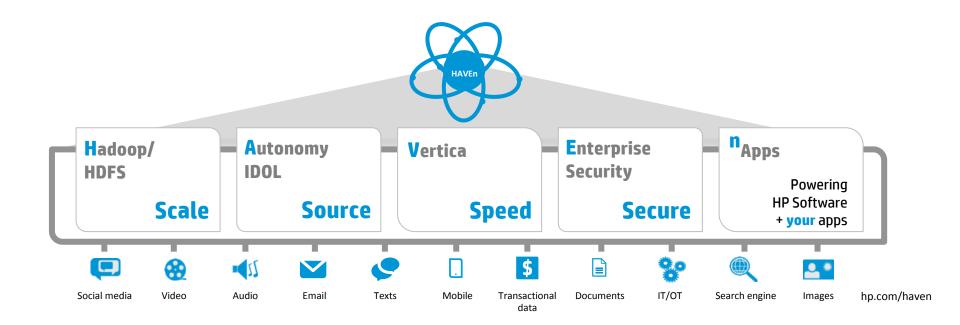

|
| Database design<br>Automated performance tur | ing Time-series, geospatial, click-stream and an SDK for more                |





## **Facebook and Vertica**

Facebook has benefited greatly through the use of HP Vertica in maximizing the lifeblood of their company: Data. "The thoughts and ideas that come from our workforce are what drive us," Campos stated.

"We have achieved, with Vertica, more of a balance [between scale and speed] that allowed us to build from a month to a year of data storage and review," Campos said. Facebook's speed has seen an increase where they are able to update once per hour. "Analytics that used to take minutes or were unable to complete are now things we can do in seconds."



## Tim Campos, CIO Facebook





## HAVEn – the leading Big Data platform





# HAVEn 2.0 New advances to unlock Big Data







## HP apps built on HAVEn 2.0



#### **HP Operations Analytics**

| 440                                                   |        | Lat            | a tau 🔍 💽                 |                                                                                                                                                                                    |                                                                                                                                                                  |                                                                                                    | Acces.                                                                                    | 000