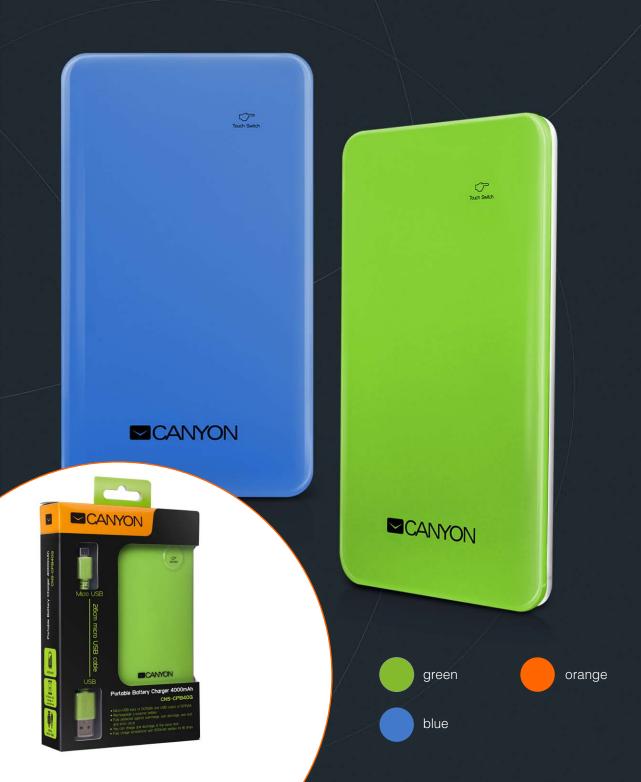

## SLIM POWER BATTERY CHARGER 4400 mAh

| Model: | CNS-CPB40G  | green  | 8717371860820 |
|--------|-------------|--------|---------------|
|        | CNS-CPB40BL | blue   | 8717371861780 |
|        | CNS-CPB40O  | orange | 8717371861797 |

## **Features:**

6 mm slim

Aluminum case

Cable of the same color

Capacity: Li-polymer 4000 mAh

Output: DC 5V 1A

Input: DC 5V 1A

Output charging: 1.5-2 hours