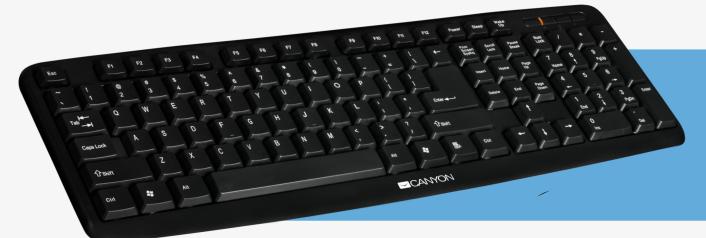

**CNE-CSET1** 

Classic Wired Combo Set – Keyboard and Mouse

This cozy wired combo set contains a full-size keyboard and an optical mouse. Both devices have a pleasant and smooth skid-resisting surface. The keys can handle over 3 million clicks. Mouse resolution of 1000 DPI is optimised for both laptops and big PC monitors. This set will be a perfect choice for an office or home workspace.

## **Features**

Comfortable for fast typing and clicking Spill-resistant surface Classic full-size keyboard Mouse resolution - 1000 DPI Reliable wired connection Handles over 3 mln clicks