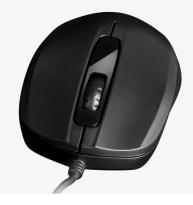

**CNE-CSET1** 

Classic Wired Combo Set – Keyboard and Mouse

This cozy wired combo set contains a full-size keyboard and an optical mouse. Both devices have a pleasant and smooth skid-resisting surface. The keys can handle over 3 million clicks. Mouse resolution of 1000 DPI is optimised for both laptops and big PC monitors. This set will be a perfect choice for an office or home workspace.

## **Features**

Comfortable for fast typing and clicking Spill-resistant surface Classic full-size keyboard Mouse resolution - 1000 DPI Reliable wired connection Handles over 3 mln clicks