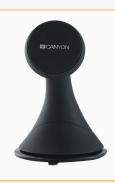

CNE-CCHM6

Sticky magnetic phone holder for car dashboard and windshield

**CANYON** 

This holder can be glued to your car's dashboard or windshield so you can see and reach your phone while you're driving your car. The installation is super easy - just make sure the surface is clean and put the sticky mount there. 4 powerful magnets will firmly hold your smartphone with the ability to rotate it by 360 degrees. 2 metal plates are included into the package to make the holder compatible with all modern smartphones.

## **Features**

- Easy installation
- Strong sticky bottom
- Adjustable 360° viewing
- Can be mounted on a dashboard and a windshield
- 2 metal plates in set