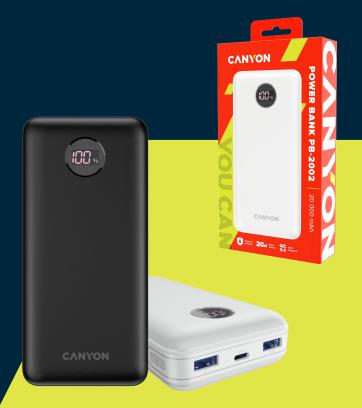

## PB-2002

Digital display

This is a powerful energy storage just for you. No jive, just 20000mAh of power for your devices in a very convenient form factor. The Type-C port is input and output, and it's Power Delivery. You'll charge your devices three times faster and recharge the power bank just as quickly. Nice thing to have when you're always on the move! Two USB-A ports support Quick Charge 3.0 – you can charge multiple devices at once. The built-in status display will tell you if fast charge mode is active and help you monitor the percentage of power left. We also used a Smart IC here. It can detect your device and cable capacity and optimize voltage. It also protects your gadget from shortcircuiting, overheating, and other threats.

With the Type-C cable included, it's going to be your dependable helper!

USB-C PD input port
Type-C PD and two USB-A QC 3.0 output ports

• 20000 mAh of capacity

Status display
6 types of protection
Charges 3 times faster
Type-C cable included

MODEL

CNE-CPB2002B CNE-CPB2002W black

white

5291485009403 5291485009410

black

white