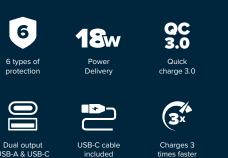

## PB-2002

Digital display

This is a powerful energy storage just for you. No jive, just 20000mAh of power for your devices in a very convenient form factor. The Type-C port is input and output, and it's Power Delivery. You'll charge your devices three times faster and recharge the power bank just as quickly. Nice thing to have when you're always on the move! Two USB-A ports support Quick Charge 3.0 – you can charge multiple devices at once. The built-in status display will tell you if fast charge mode is active and help you monitor the percentage of power left. We also used a Smart IC here. It can detect your device and cable capacity and optimize voltage. It also protects your gadget from shortcircuiting, overheating, and other threats.

With the Type-C cable included, it's going to be your dependable helper!

USB-C PD input port
Type-C PD and two USB-A QC 3.0 output ports

• 20000 mAh of capacity

Status display
6 types of protection
Charges 3 times faster
Type-C cable included