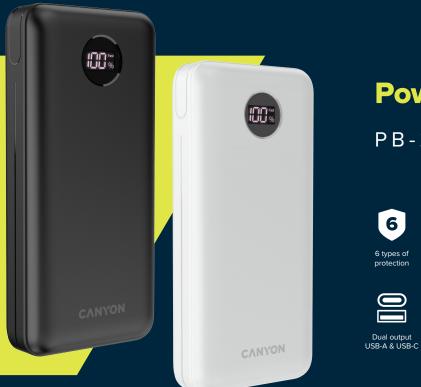

## PB-2002

Digital display

This is a powerful energy storage just for you. No jive, just 20000mAh of power for your devices in a very convenient form factor. The Type-C port is input and output, and it's Power Delivery. You'll charge your devices three times faster and recharge the power bank just as quickly. Nice thing to have when you're always on the move! Two USB-A ports support Quick Charge 3.0 – you can charge multiple devices at once. The built-in status display will tell you if fast charge mode is active and help you monitor the percentage of power left. We also used a Smart IC here. It can detect your device and cable capacity and optimize voltage. It also protects your gadget from shortcircuiting, overheating, and other threats.

With the Type-C cable included, it's going to be your dependable helper!

USB-C PD input port
Type-C PD and two USB-A QC 3.0 output ports

• 20000 mAh of capacity

Status display
6 types of protection
Charges 3 times faster
Type-C cable included