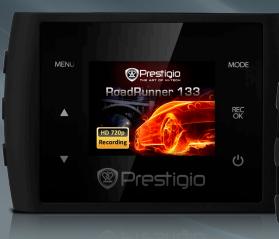

## **GET EVIDENCE ON THE ROAD**

Compact and affordable car video recorder with 1.5 inch LCD screen. The RoadRunner 133 records videos up to HD resolution, features cyclic recording and motion detection to provide additional safety when on the road. In addition it`s small weight makes it highly portable and almost invisible in the car.

### **KEY FEATURES**

- HD QUALITY: The Camera records videos in up to HD resolution with pure sound and clear images, which captures every single detail of your trip
- **BRIGHT 1.5-INCH TFT SCREEN:** Easy to customize the image clarity, contrast and colour settings with a 1.5-inch LCD screen.
- MOTION DETECTION: in this mode, video shooting starts only when detecting a new movement in the frame. It allows you to save the memory card for a longer video
- **COMPACT SIZE:** The Compact size and weight of only 44 g, makes the RoadRunner 133 highly portable and almost invisible in the car
- **BEST VALUE FOR MONEY:** High build quality and a stylish design at an extremely affordable price