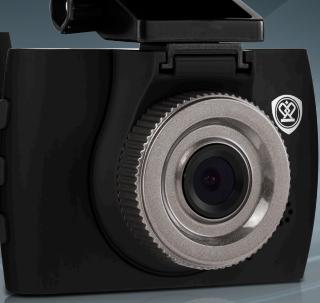

## **GET EVIDENCE ON THE ROAD**

Compact and affordable car video recorder with 1.5 inch LCD screen. The RoadRunner 133 records videos up to HD resolution, features cyclic recording and motion detection to provide additional safety when on the road. In addition it`s small weight makes it highly portable and almost invisible in the car.

### **KEY FEATURES**

- HD QUALITY: The Camera records videos in up to HD resolution with pure sound and clear images, which captures every single detail of your trip
- **BRIGHT 1.5-INCH TFT SCREEN:** Easy to customize the image clarity, contrast and colour settings with a 1.5-inch LCD screen.
- MOTION DETECTION: in this mode, video shooting starts only when detecting a new movement in the frame. It allows you to save the memory card for a longer video
- **COMPACT SIZE:** The Compact size and weight of only 44 g, makes the RoadRunner 133 highly portable and almost invisible in the car
- **BEST VALUE FOR MONEY:** High build quality and a stylish design at an extremely affordable price