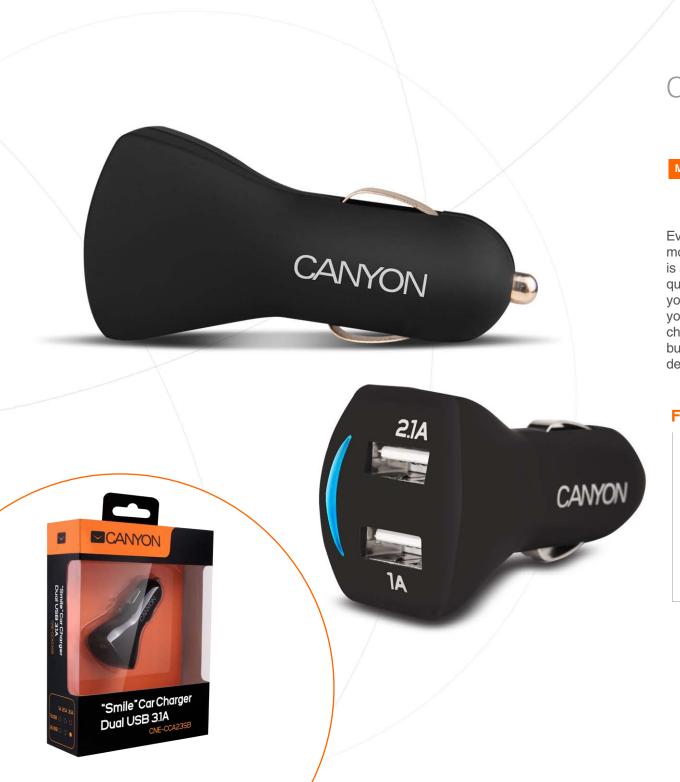

## CAR CHARGER 2 USB, 3.1A

Model:

CNE-CCA23SB

8717371864057

Every time you plug your smartphone or tablet into the Canyon mobile charger, you can be sure that your valuable mobile device is safe. Our quality team puts each product through our own quality control tests. You can use the Canyon car charger with your own USB cable and it is the best charger for when you or your passengers have different devices to charge. Canyon mobile charger is enough powerful to charge two 1A devices. This small but powerful car charger of elegant design suits well any dashboard design.

## **Features:**

Dual USB

Universal powered USB port

Rubber coating

Reliable design

Ultra-compact

Input: 12-24 V

Output: 5 V 3.1A

Plugs into any car power outlet