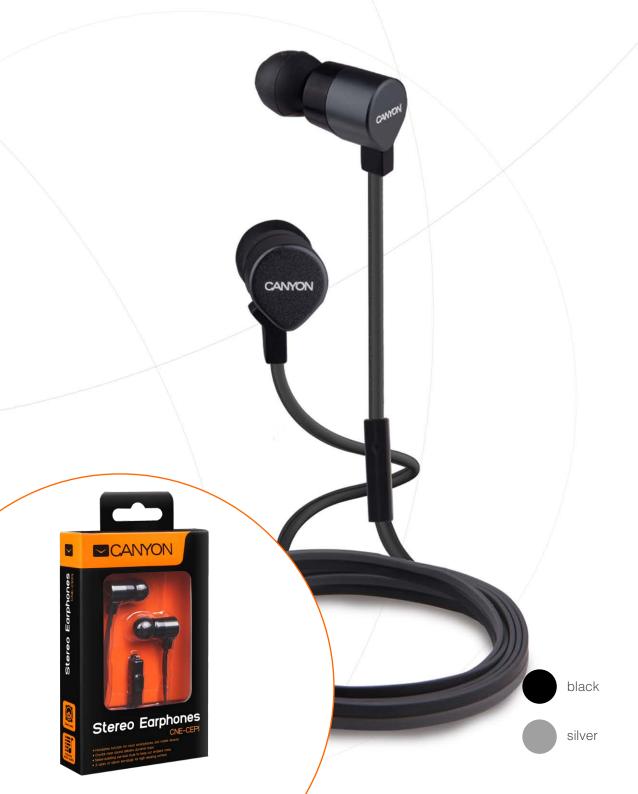

## TOP SOUND QUALITY EARPHONES WITH MICROPHONE

| Model: | CNE-CEP1B | black  | 8717371861421 |
|--------|-----------|--------|---------------|
|        | CNE-CEP1S | silver | 8717371861438 |

The modern but moderate shape and classical colors of these earphones will make them become your best friend in all possible life situations. Wherever you are — at home, on the way, by doing sport, the metal housing is there for extraordinary stability. Two included sizes of earcups provide the best possible long-time wearing comfort.

Annoying tangling is no problem anymore with the high-quality flat cable!

## **Features:**

Metal housing

Flat cable with inline microphone

8 mm driver

16 Ohm

93 dB ± 3 dB

20 Hz - 20 kHz

2 sizes of earbuds included