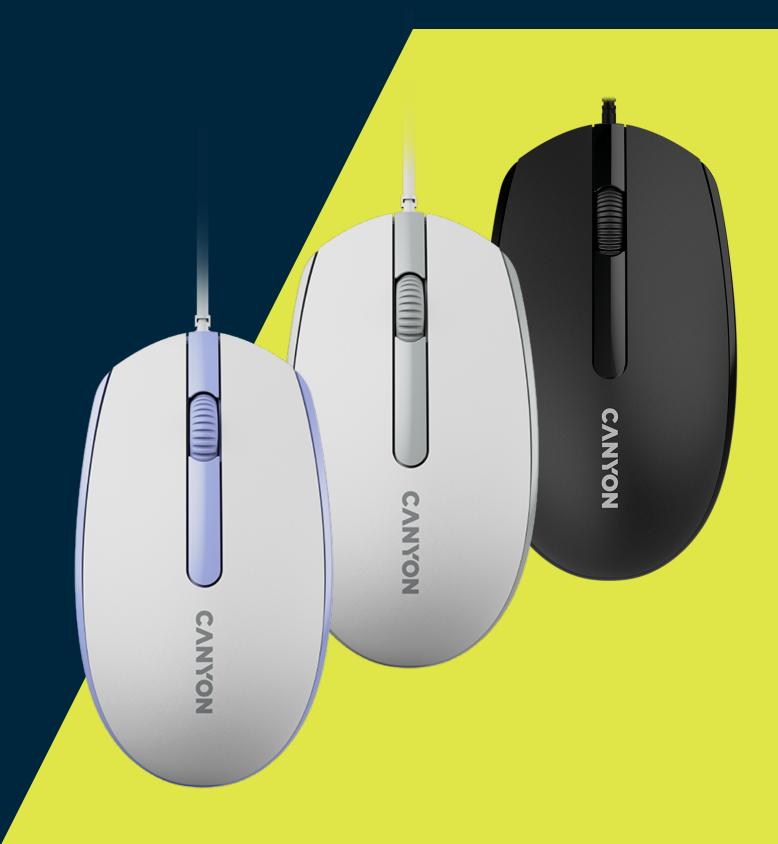

## Wired Mouse With a Smooth Sliding Effect

M-10

3

1000

3 million clicks

DPI

Optical technology

Both hands orientation

- Precise optical sensor with 1000 DPI
- 3 firm pleasant-touch buttons
- Made to handle 3 mln clicks per button
- Ergonomic design for use in both hands
- Low-friction base covering
- 1,5-meter cable
- Sizes: 109 x 62 x 35 mm

CNE-CMS10DG 5291485014995 CNE-CMS10ML 5291485015015 CNE-CMS10WL 5291485015114 CNE-CMS10WG 5291485015121 CNE-CMS10B 5291485006778

Canyon's premium wired M-10 mouse is designed to work optimally with any computer or laptop. Its main feature is a low-friction base coating that allows the mouse to glide smoothly on any table, rug or other working surface. The precise optical sensor and robust construction ensure comfortable and stable work, while the symmetrical design and low weight make it easy to operate in either hand for a long time. The perfect companion for daily use.