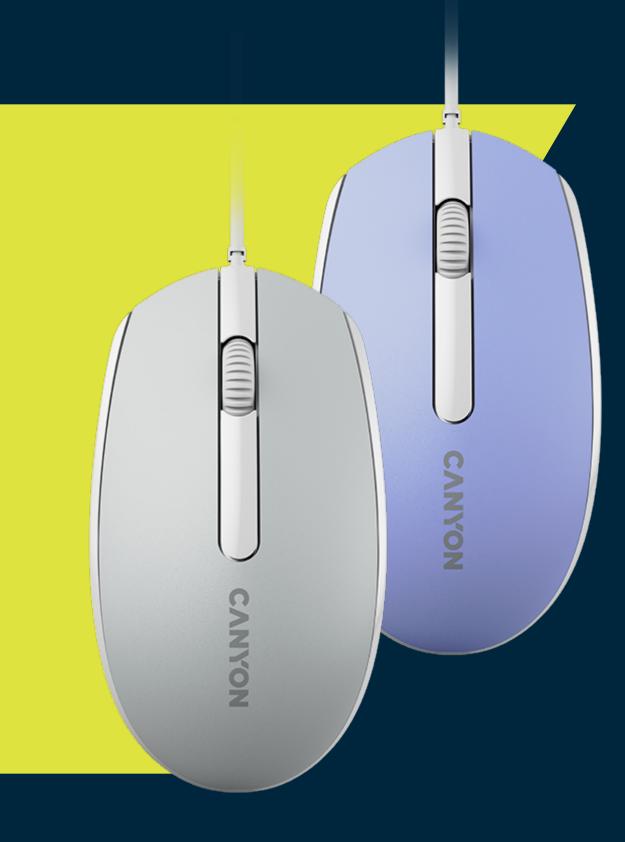

## Wired Mouse With a Smooth Sliding Effect

M-10

3

1000

3 million clicks

DPI

Optical technology

Both hands orientation

- Precise optical sensor with 1000 DPI
- 3 firm pleasant-touch buttons
- Made to handle 3 mln clicks per button
- Ergonomic design for use in both hands
- Low-friction base covering
- 1,5-meter cable
- Sizes: 109 x 62 x 35 mm

CNE-CMS10DG 5291485014995 CNE-CMS10ML 5291485015015 CNE-CMS10WL 5291485015114 CNE-CMS10WG 5291485015121 CNE-CMS10B 5291485006778

Canyon's premium wired M-10 mouse is designed to work optimally with any computer or laptop. Its main feature is a low-friction base coating that allows the mouse to glide smoothly on any table, rug or other working surface. The precise optical sensor and robust construction ensure comfortable and stable work, while the symmetrical design and low weight make it easy to operate in either hand for a long time. The perfect companion for daily use.