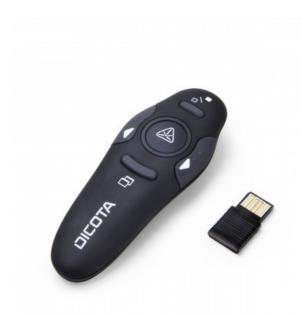

## Wireless presenter with integrated laser pointer

Make a professional impression – Pin Point from DICOTA helps you guide your audience confidently through any presentation. Thanks to its non-slip surface, the ergonomic presenter is comfortable to hold. Its operating range of 10 meters allows you to take control of the room.

Focus on the content and not on the technology – the intuitive controls make it easy to navigate. The integrated laser pointer allows you to highlight important points. Pin Point is an impressive, easy-to-use pointer. Just plug it in and you are ready to  ${\it go-the\ USB}$ receiver will automatically connect to your notebook (no software installation required). The receiver can be stored directly inside the presenter when not in use so you can be sure that you have everything you need for your big performance.

Screen size: No inches: Art.No: D30933

0.3kg /0lbs8.8 ounces Weight: Material Hard Plastic

Compatible devices:

- Stylish shape with black soft surface
- Intuitive navigation buttons
- Includes AAA battery
- 30-foot (10 meters) wireless range
- · Receiver can be stored in the presenter