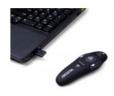

## Wireless presenter with integrated laser pointer

Make a professional impression – Pin Point from DICOTA helps you guide your audience confidently through any presentation. Thanks to its non-slip surface, the ergonomic presenter is comfortable to hold. Its operating range of 10 meters allows you to take control of the room.

Focus on the content and not on the technology – the intuitive controls make it easy to navigate. The integrated laser pointer allows you to highlight important points. Pin Point is an impressive, easy-to-use pointer. Just plug it in and you are ready to  ${\it go-the\ USB}$ receiver will automatically connect to your notebook (no software installation required). The receiver can be stored directly inside the presenter when not in use so you can be sure that you have everything you need for your big performance.