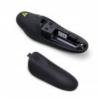

Focus on the content and not on the technology – the intuitive controls make it easy to navigate. The integrated laser pointer allows you to highlight important points. Pin Point is an impressive, easy-to-use pointer. Just plug it in and you are ready to  ${\it go-the\ USB}$ receiver will automatically connect to your notebook (no software installation required). The receiver can be stored directly inside the presenter when not in use so you can be sure that you have everything you need for your big performance.

Screen size: No inches: Art.No: D30933

0.3kg /0lbs8.8 ounces Weight: Material Hard Plastic

Compatible devices:

- Stylish shape with black soft surface
- Intuitive navigation buttons
- Includes AAA battery
- 30-foot (10 meters) wireless range
- · Receiver can be stored in the presenter