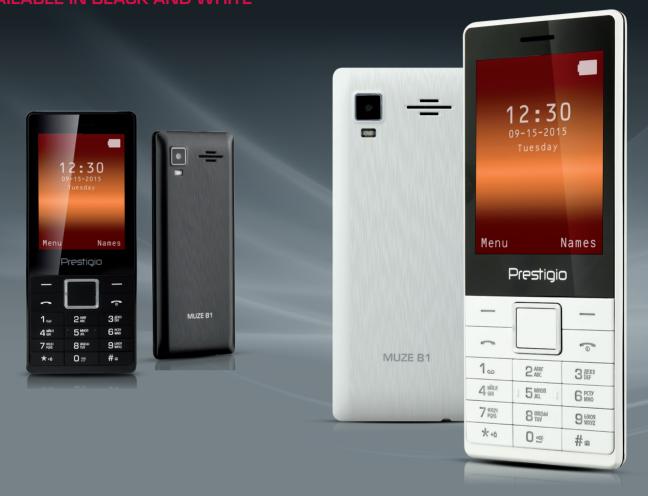

## PRESTIGIO Muze B1

PFP1280DUO

2.8" DUAL SIM FEATURE PHONE WITH POWERFUL BATTERY, AVAILABLE IN BLACK AND WHITE