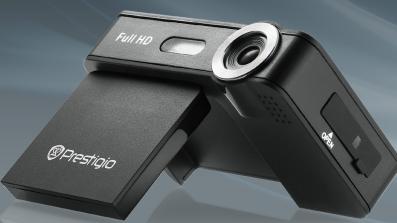

## CONVERTIBLE DESIGN AND HIGH PERFORMANCE!

Prestigio RoadRunner 506 is a compact and autonomous technical video solution for your safety on the road in all conditions. It records Full HD video and takes high resolution pictures (up to 12 MP) to show you in detail what is going on around. Package includes the magnetic cradle which offers an innovative and convenient way to mount your device.

### **KEY FEATURES**

- VIDEO QUALITY: Produces high quality videos in Full HD 1080p with pure sound and crystal clear images to see in detail what is going on around.
- **2.0" DISPLAY:** Playback videos and view photos on bright hi-resolution 2" TFT LCD display with easy to use controls.
- MOTION DETECTION: in this mode, video shooting starts only when detecting a new movement in the frame. Consequently, it allows you to save the memory card for a longer video.
- MAGNETIC CRADLE: Easy to install and remove device without causing any damage. The device is securely fixed into cradle due to high-powered magnets.