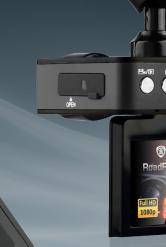

## CONVERTIBLE DESIGN AND HIGH PERFORMANCE!

Prestigio RoadRunner 506 is a compact and autonomous technical video solution for your safety on the road in all conditions. It records Full HD video and takes high resolution pictures (up to 12 MP) to show you in detail what is going on around. Package includes the magnetic cradle which offers an innovative and convenient way to mount your device.

### **KEY FEATURES**

- VIDEO QUALITY: Produces high quality videos in Full HD 1080p with pure sound and crystal clear images to see in detail what is going on around.
- **2.0" DISPLAY:** Playback videos and view photos on bright hi-resolution 2" TFT LCD display with easy to use controls.
- MOTION DETECTION: in this mode, video shooting starts only when detecting a new movement in the frame. Consequently, it allows you to save the memory card for a longer video.
- MAGNETIC CRADLE: Easy to install and remove device without causing any damage. The device is securely fixed into cradle due to high-powered magnets.