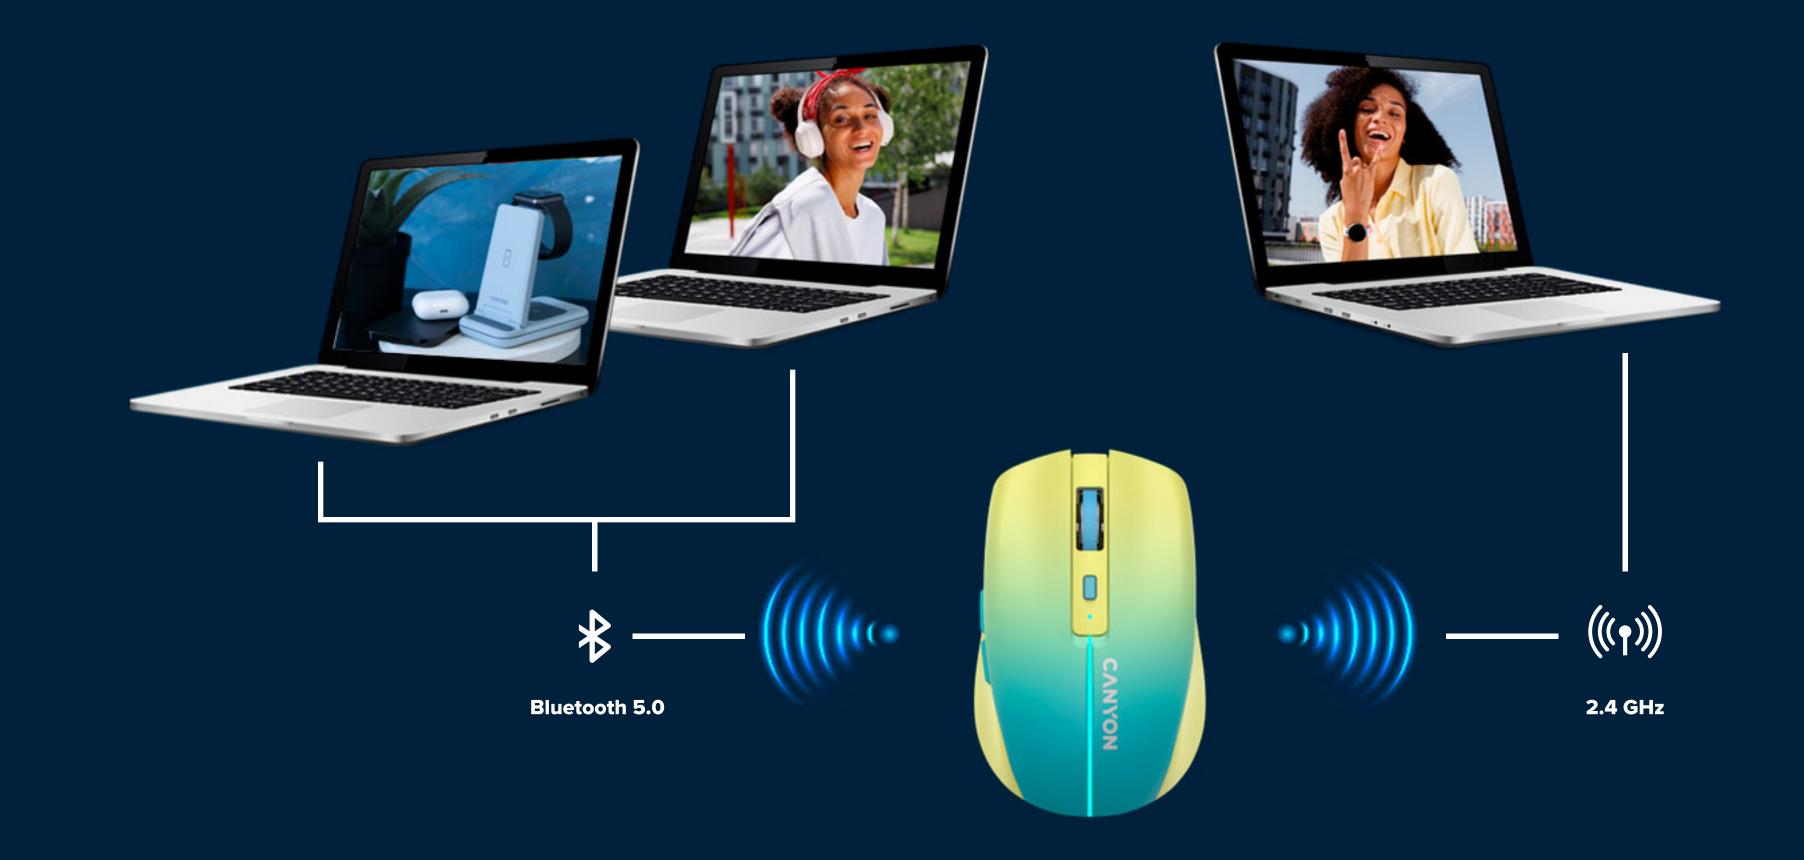

## TRIPLE MODE WIRELESS

Canyon MW-44 is triple-mode wireless with a classic 2.4 GHz and double-channel BT 5.0. Use the latter to switch between two connected devices seamlessly.

With double-channel Bluetooth, you can connect it to two devices at once and switch between them seamlessly.

Six buttons will cover all your needs – either business or gaming. The switches here are ready to work for at least 3 million clicks. It looks fresh and neat with a multicolored backlight and seven lighting modes.