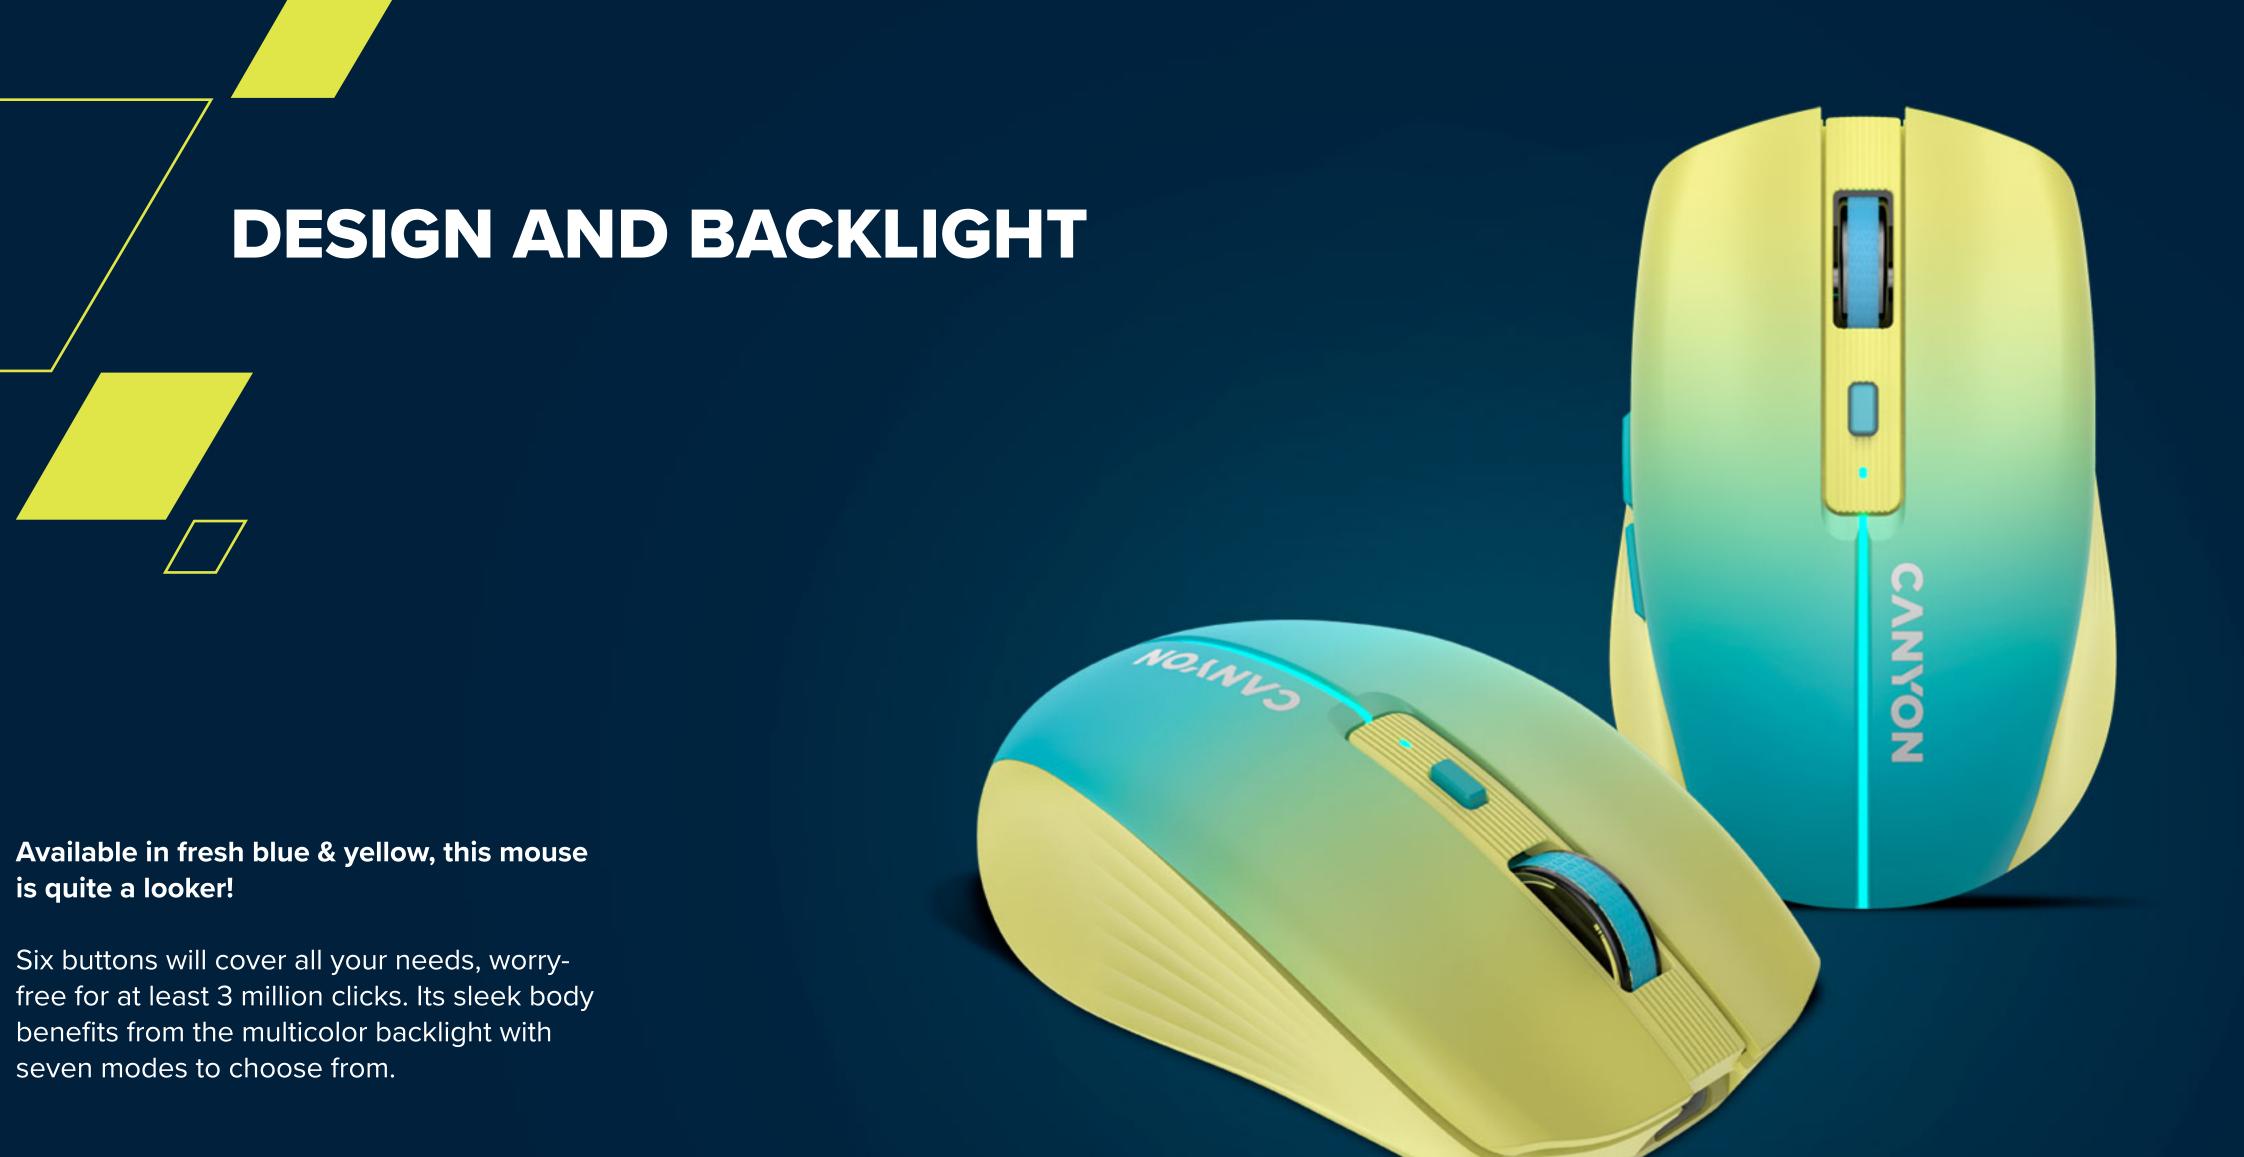

With double-channel Bluetooth, you can connect it to two devices at once and switch between them seamlessly.

Six buttons will cover all your needs – either business or gaming. The switches here are ready to work for at least 3 million clicks. It looks fresh and neat with a multicolored backlight and seven lighting modes.