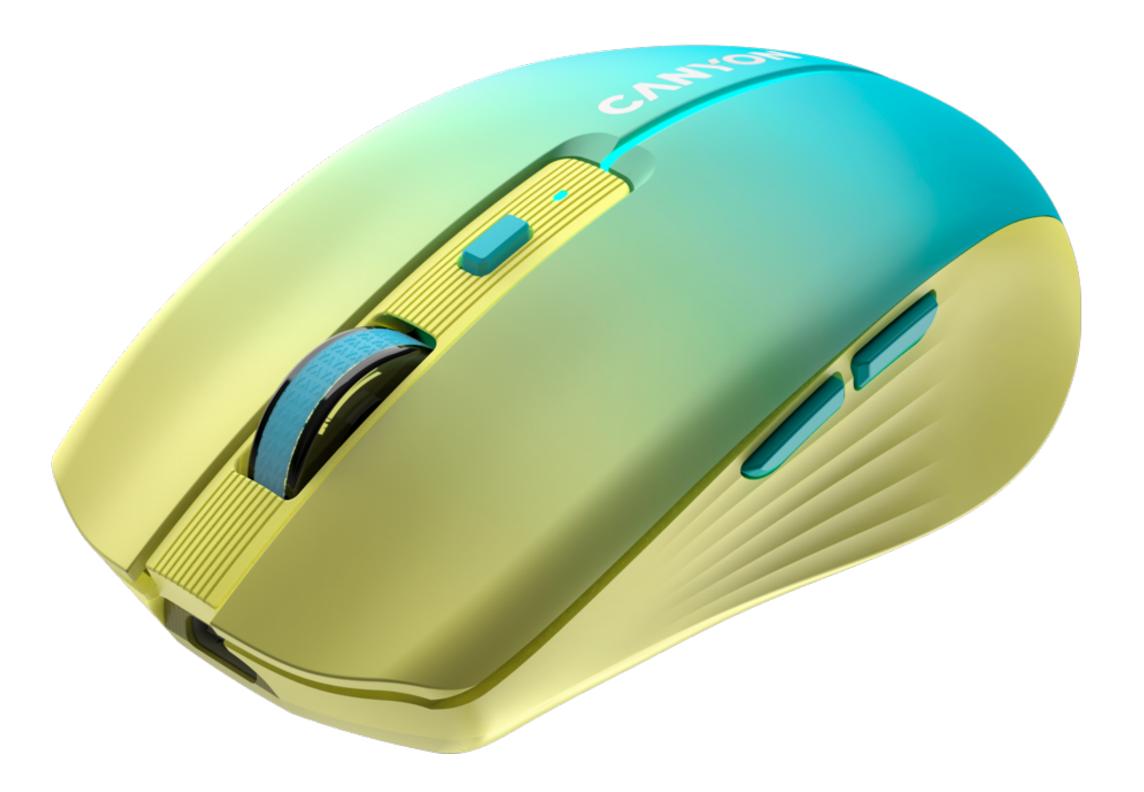

## RECHARGEABLE WIRELESS MOUSE MW-44

Meet the newest addition to our wireless mouse lineup — Canyon MW-44. This mouse is triple-mode wireless: it has a classic 2.4 GHz connection and double-channel BT 5.0.

With double-channel Bluetooth, you can connect it to two devices at once and switch between them seamlessly.

Six buttons will cover all your needs – either business or gaming. The switches here are ready to work for at least 3 million clicks. It looks fresh and neat with a multicolored backlight and seven lighting modes.

In terms of tech specs, this Canyon mouse has a Pixart optical sensor with three sensitivity levels up to 1600 DPI. The mouse is powered by a rechargeable 500 mAh battery so that you can forget those pesky AA batteries.