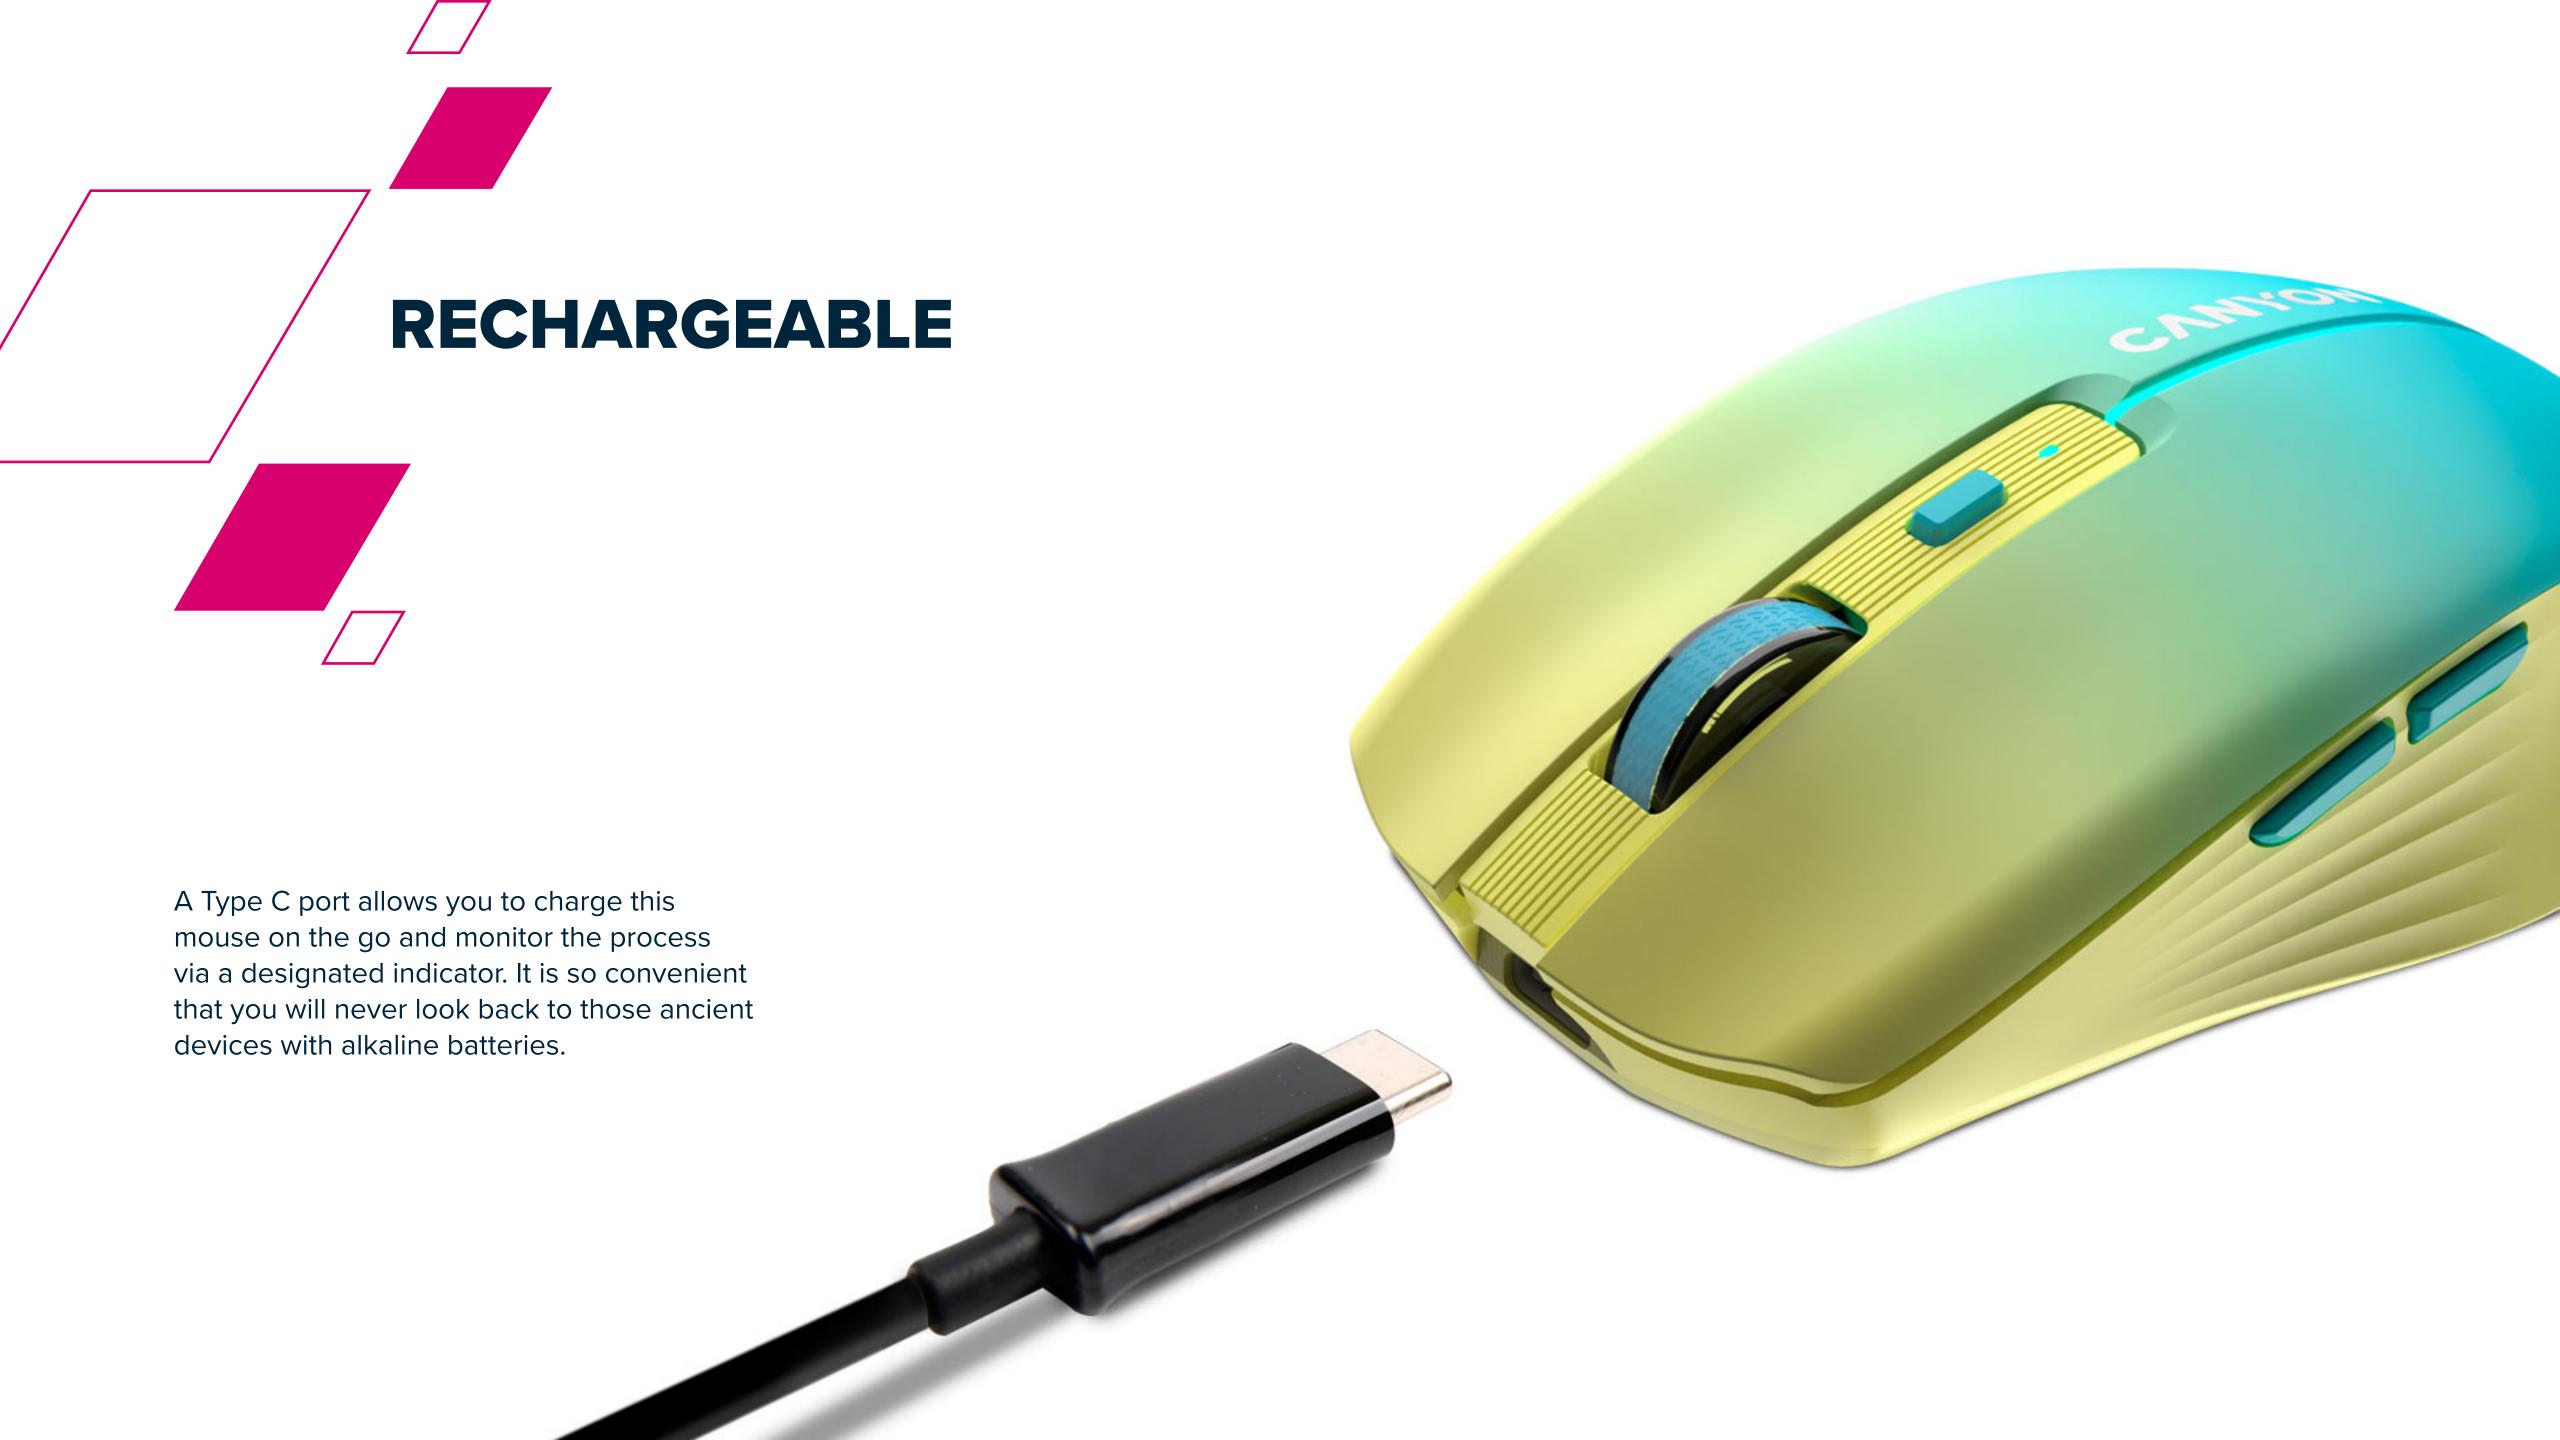

Recharge it in just two hours with the 80cm Type C cable we included in the package. There's a blue light for charging indication.

Get the most out of your wireless mouse. Get your Canyon MW-44 today!

5291485015138