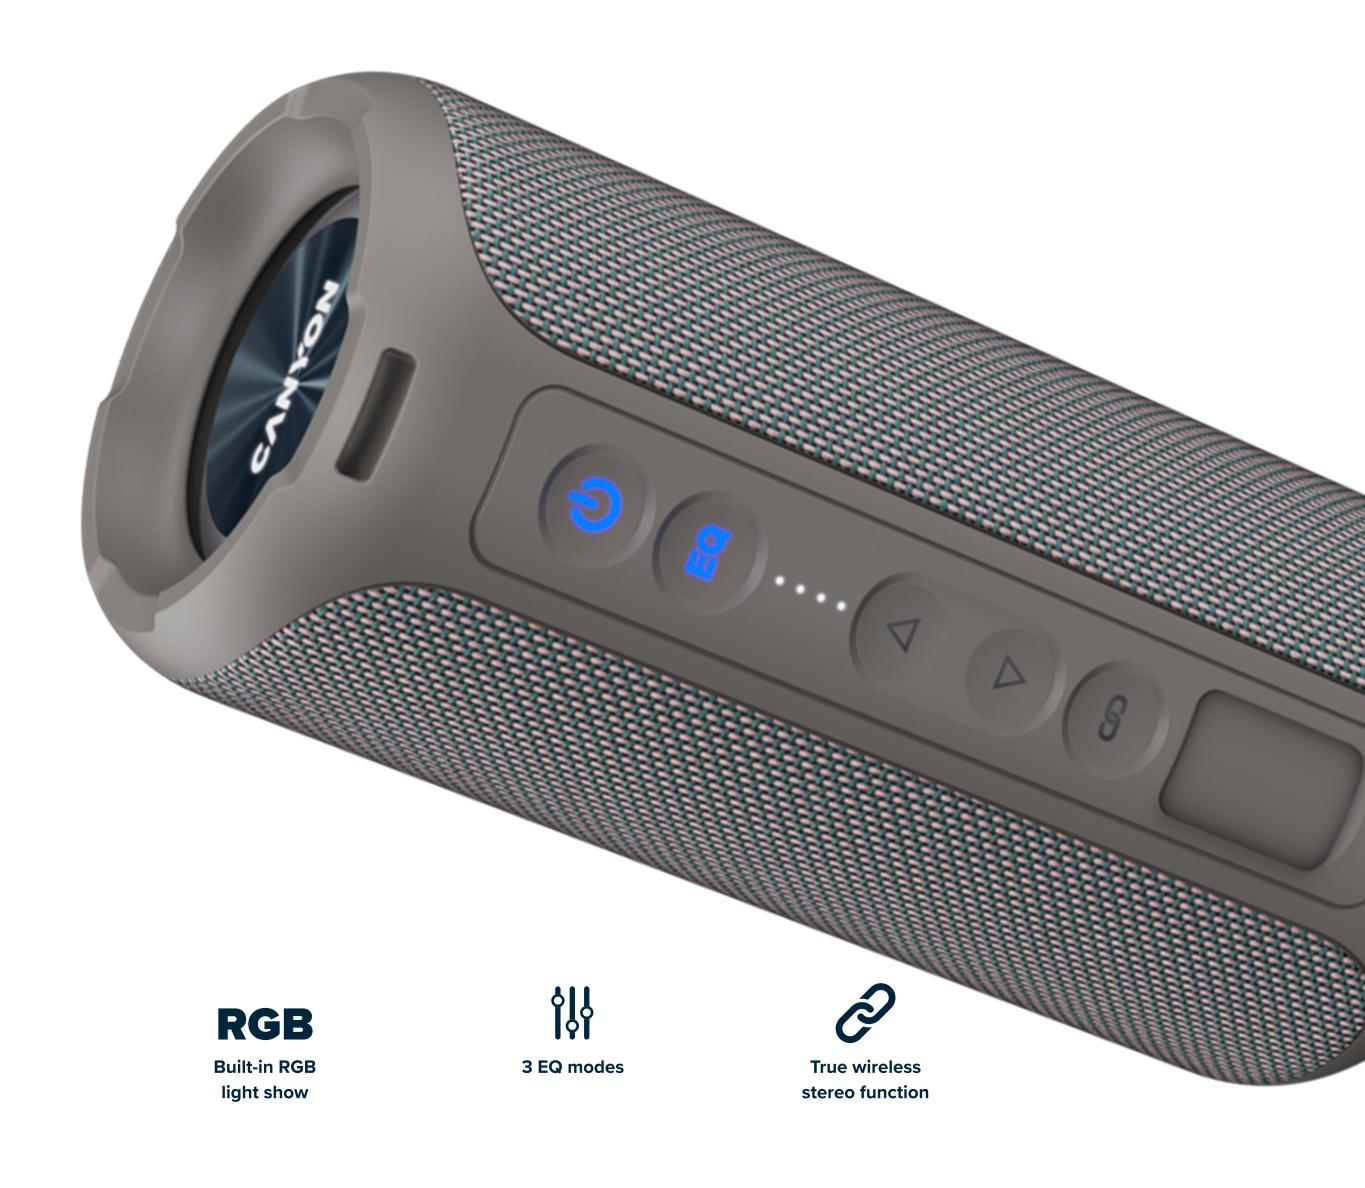

## PORTABLE WIRELESS SPEAKER ONMOVE 15

Music makes everything better – even more so if you can have a good speaker wherever you go. We just might have a good example: the Canyon OnMove 15 Portable

The three-mode equalizer brings clear sound and powerful bass. This speaker has Bluetooth 5.0, AUX input, and can read music from an SD card. It is also IPX6 waterproof, so no rain or splashes will get in the way of your tunes.

Speaker. With 40W of power and full-color ambient light, your life will definitely get

There's also a built-in mic, so technically, nothing stops you from using it as a loudspeaker for phone conversations. True wireless mode allows you to connect and sync two speakers at once and use them as a full-scale sound system.