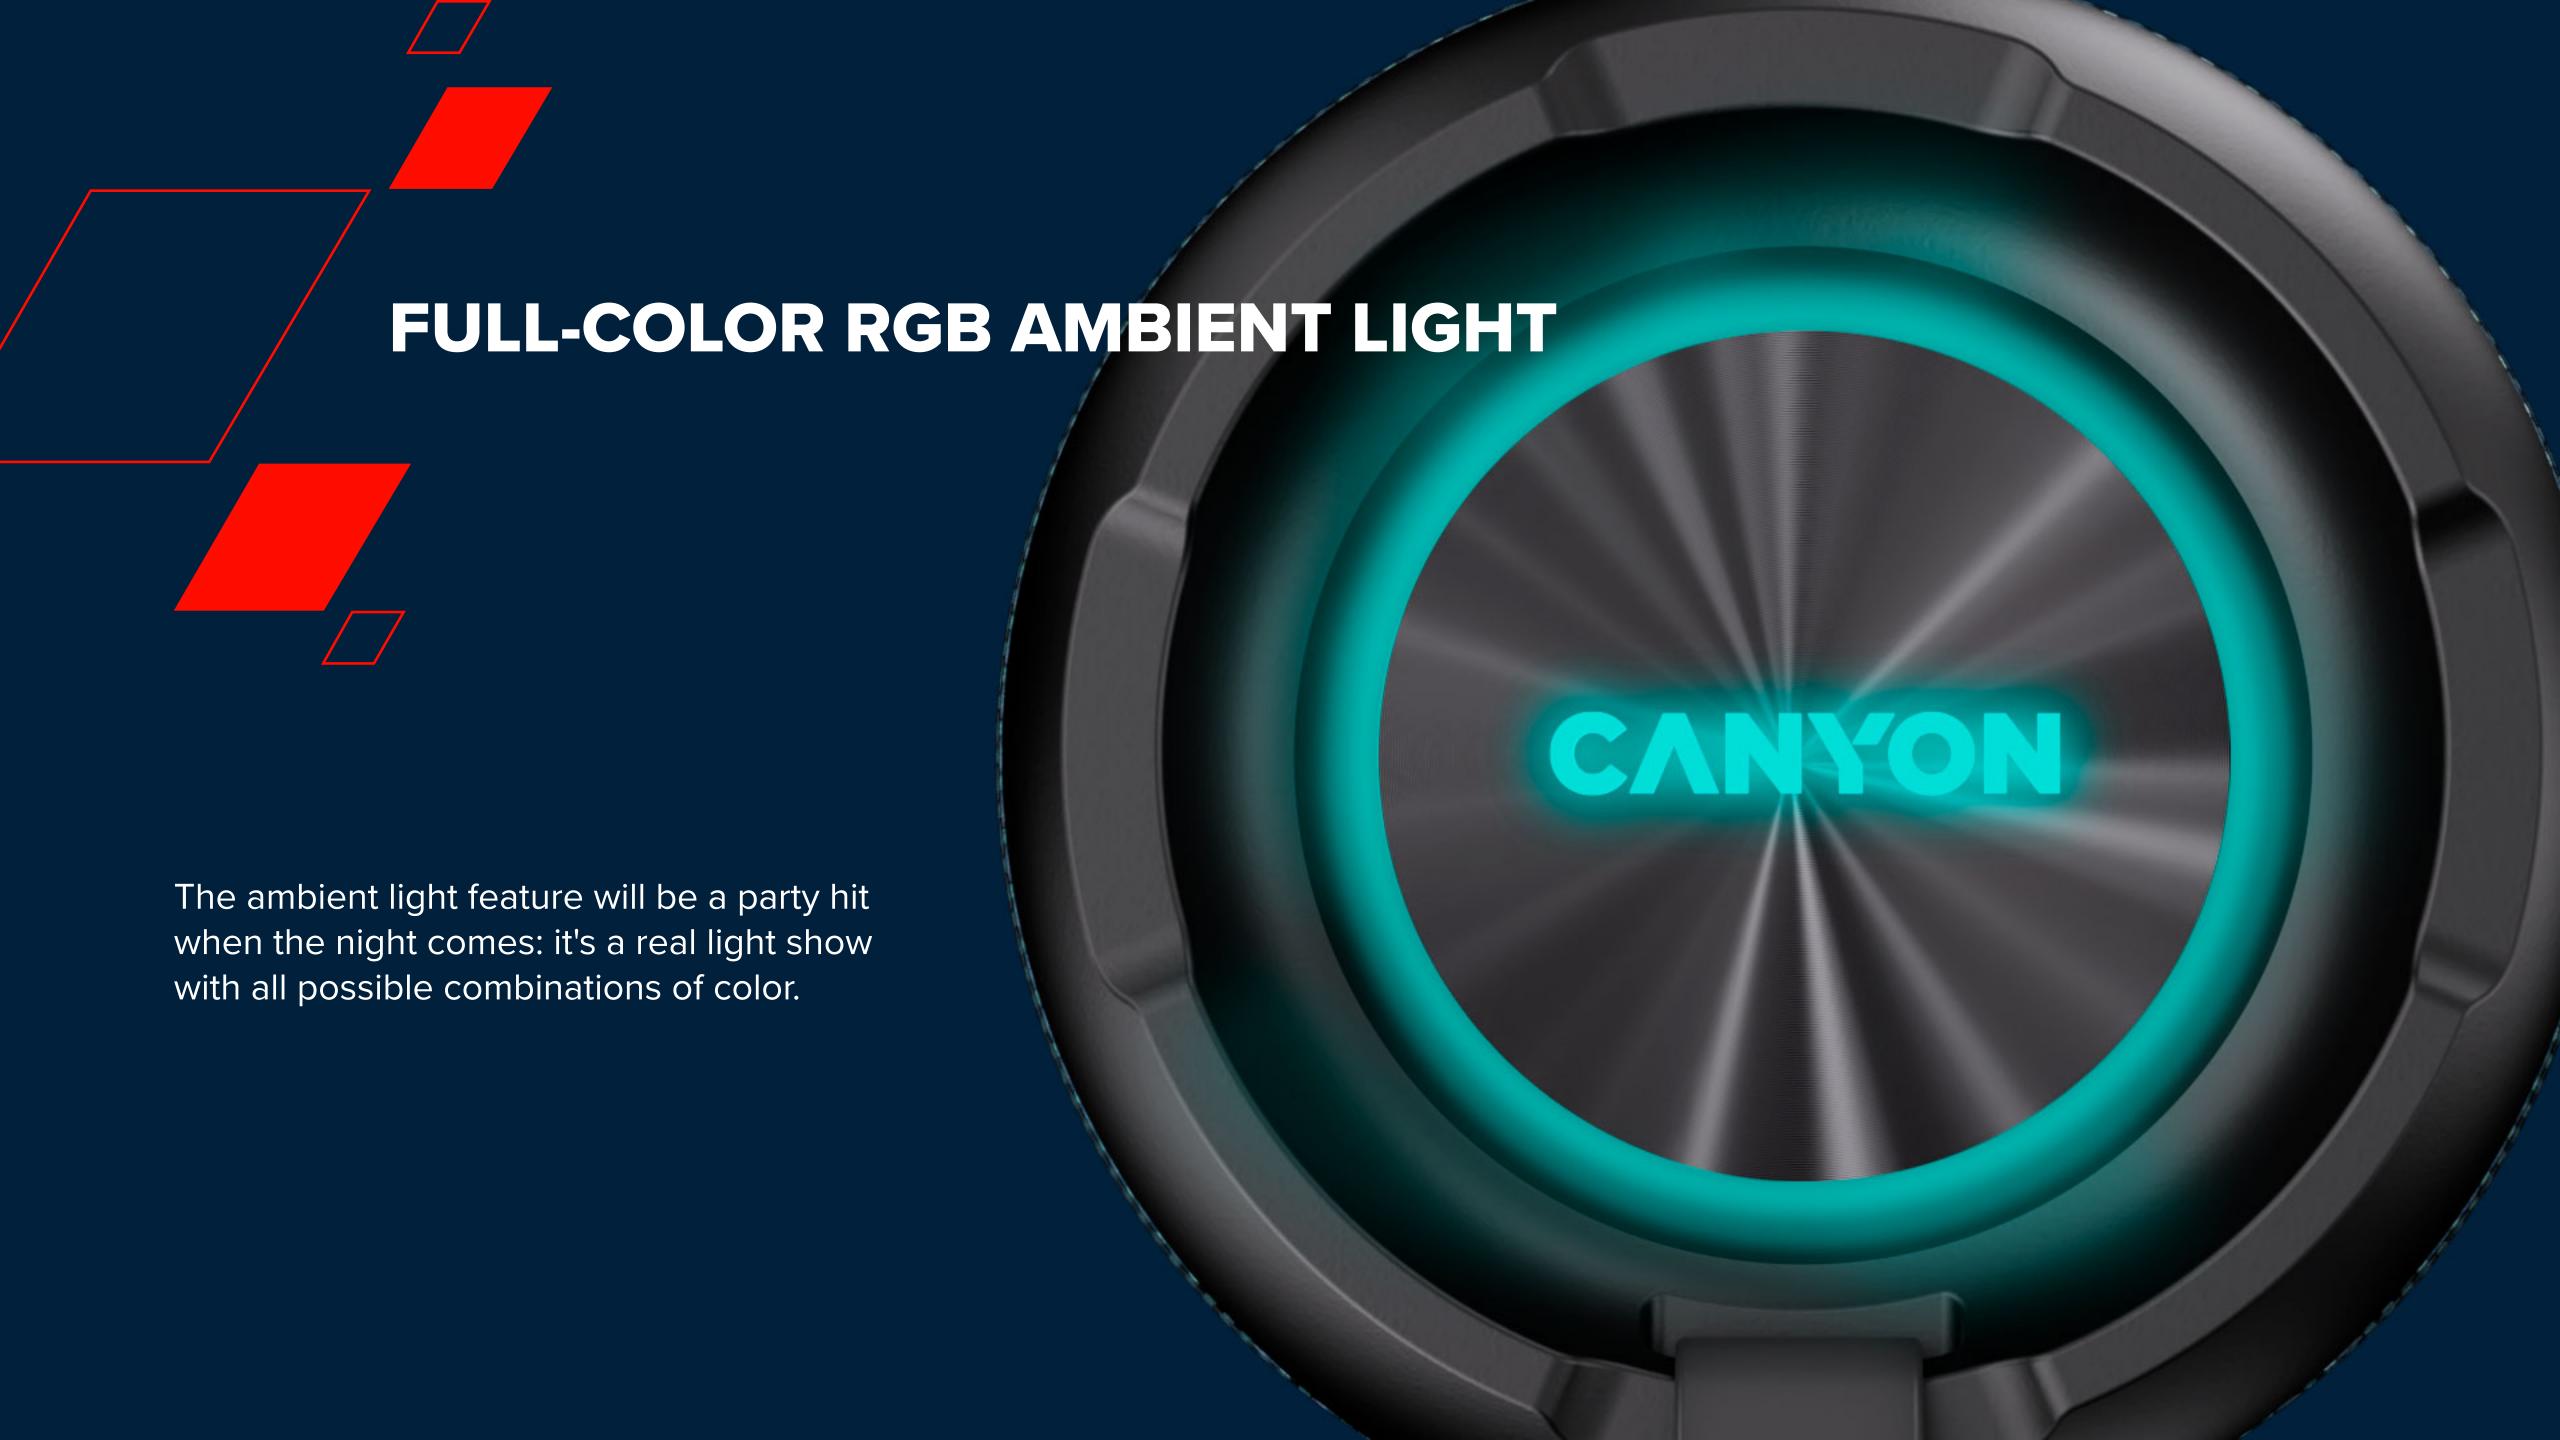

Speaker. With 40W of power and full-color ambient light, your life will definitely get

There's also a built-in mic, so technically, nothing stops you from using it as a loudspeaker for phone conversations. True wireless mode allows you to connect and sync two speakers at once and use them as a full-scale sound system.

Choose one or pick both and brighten up your event – whatever it might be!

brighter – and louder!

5291485015138

up to 6h of playtime

This speaker is a compact powerhouse. Thanks to its shape and a special carrying loop, it's easy to carry around. Plus, you can hang it somewhere!