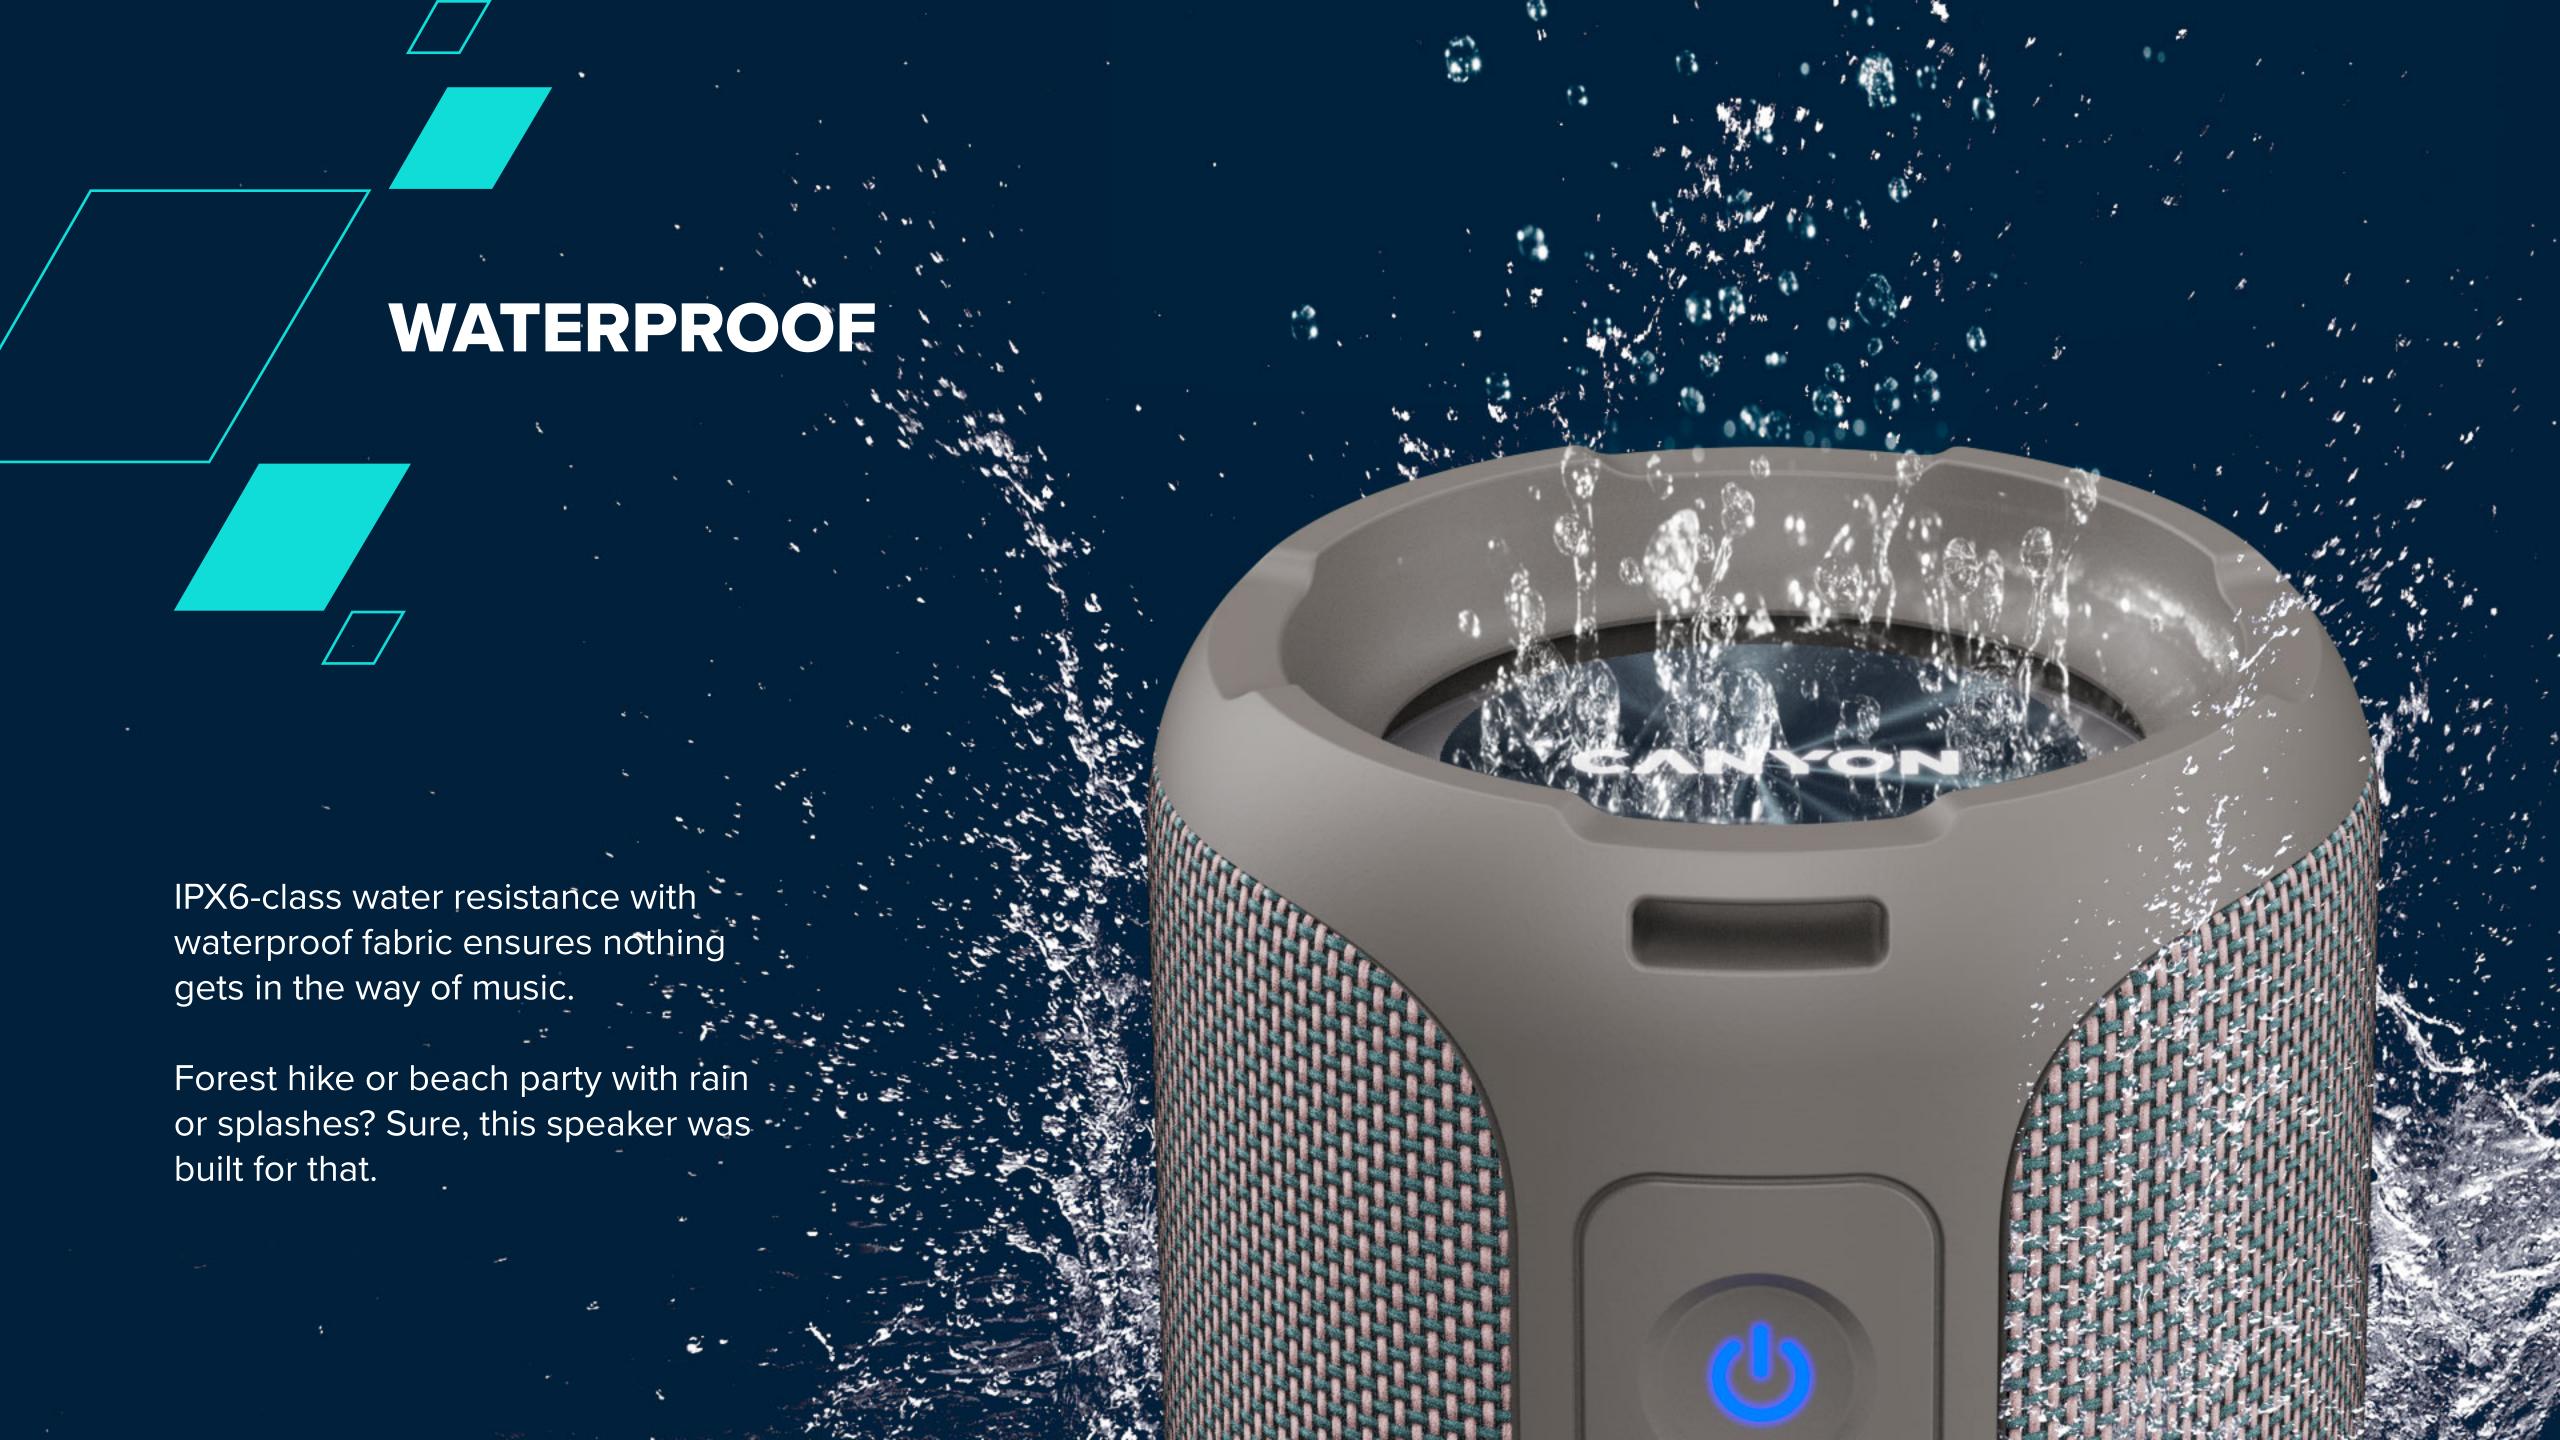

## PORTABLE WIRELESS SPEAKER ONMOVE 15

Music makes everything better – even more so if you can have a good speaker wherever you go. We just might have a good example: the Canyon OnMove 15 Portable

The three-mode equalizer brings clear sound and powerful bass. This speaker has Bluetooth 5.0, AUX input, and can read music from an SD card. It is also IPX6 waterproof, so no rain or splashes will get in the way of your tunes.