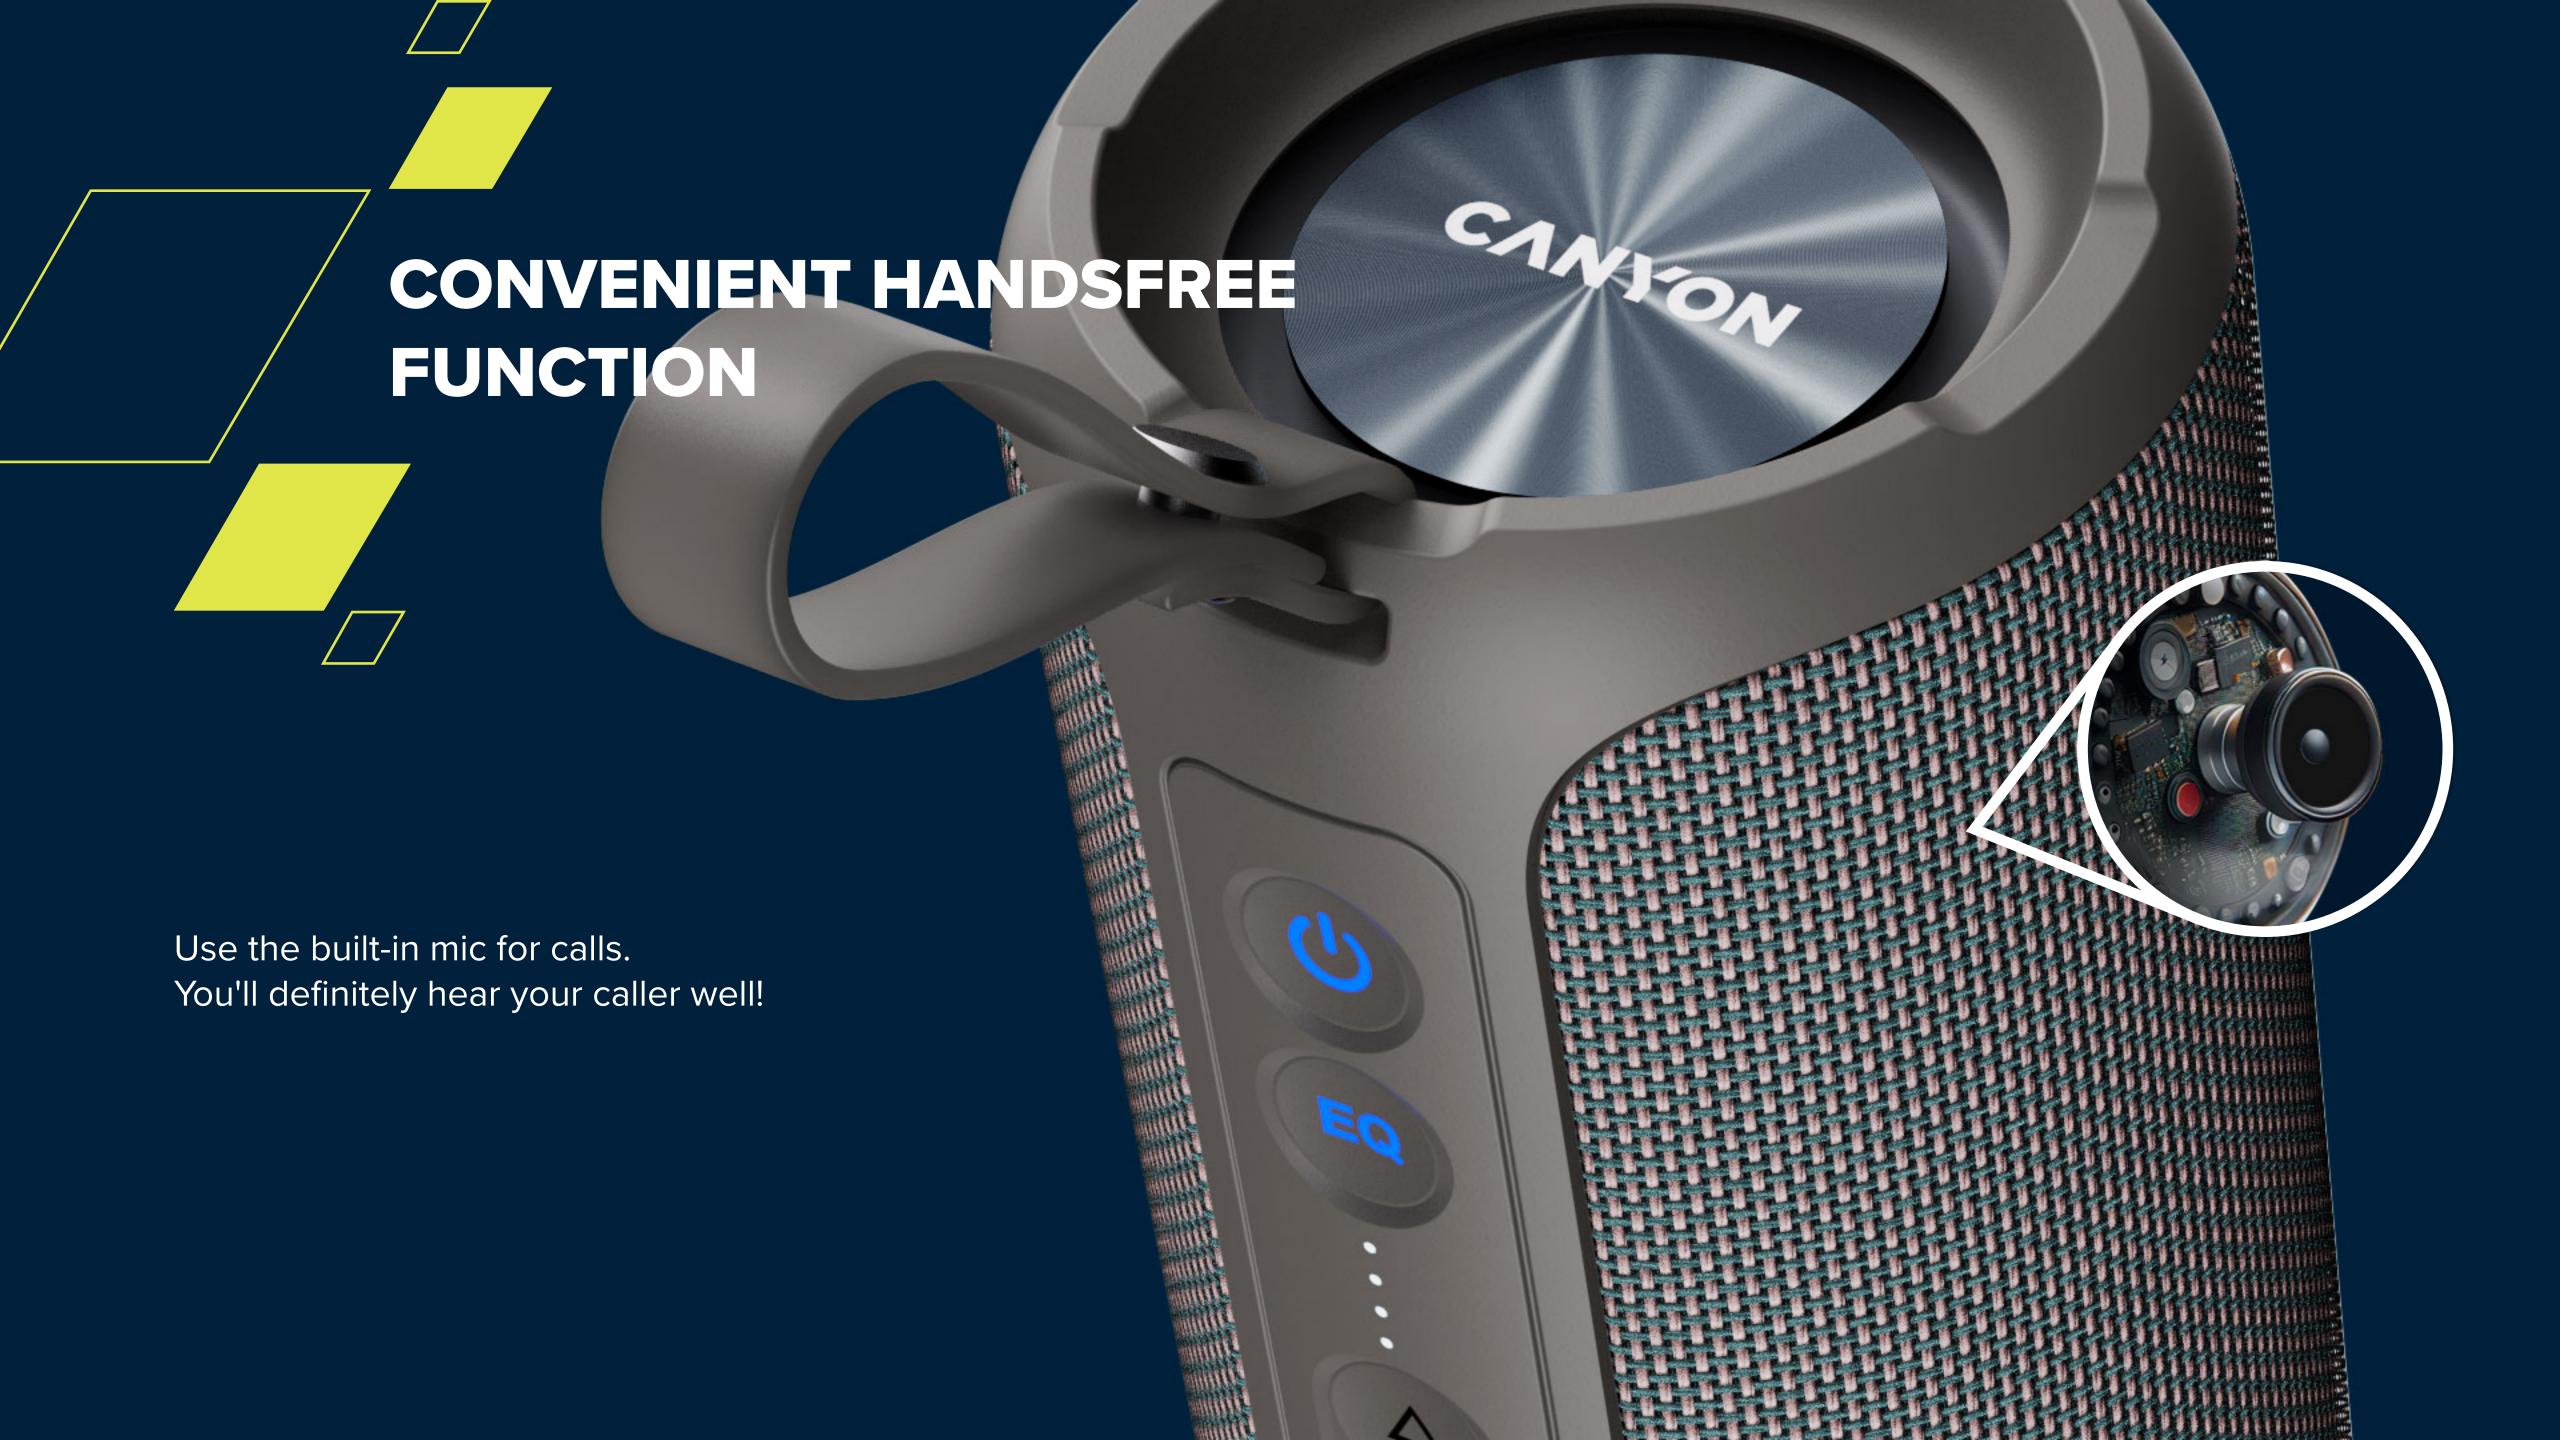

Speaker. With 40W of power and full-color ambient light, your life will definitely get

There's also a built-in mic, so technically, nothing stops you from using it as a loudspeaker for phone conversations. True wireless mode allows you to connect and sync two speakers at once and use them as a full-scale sound system.