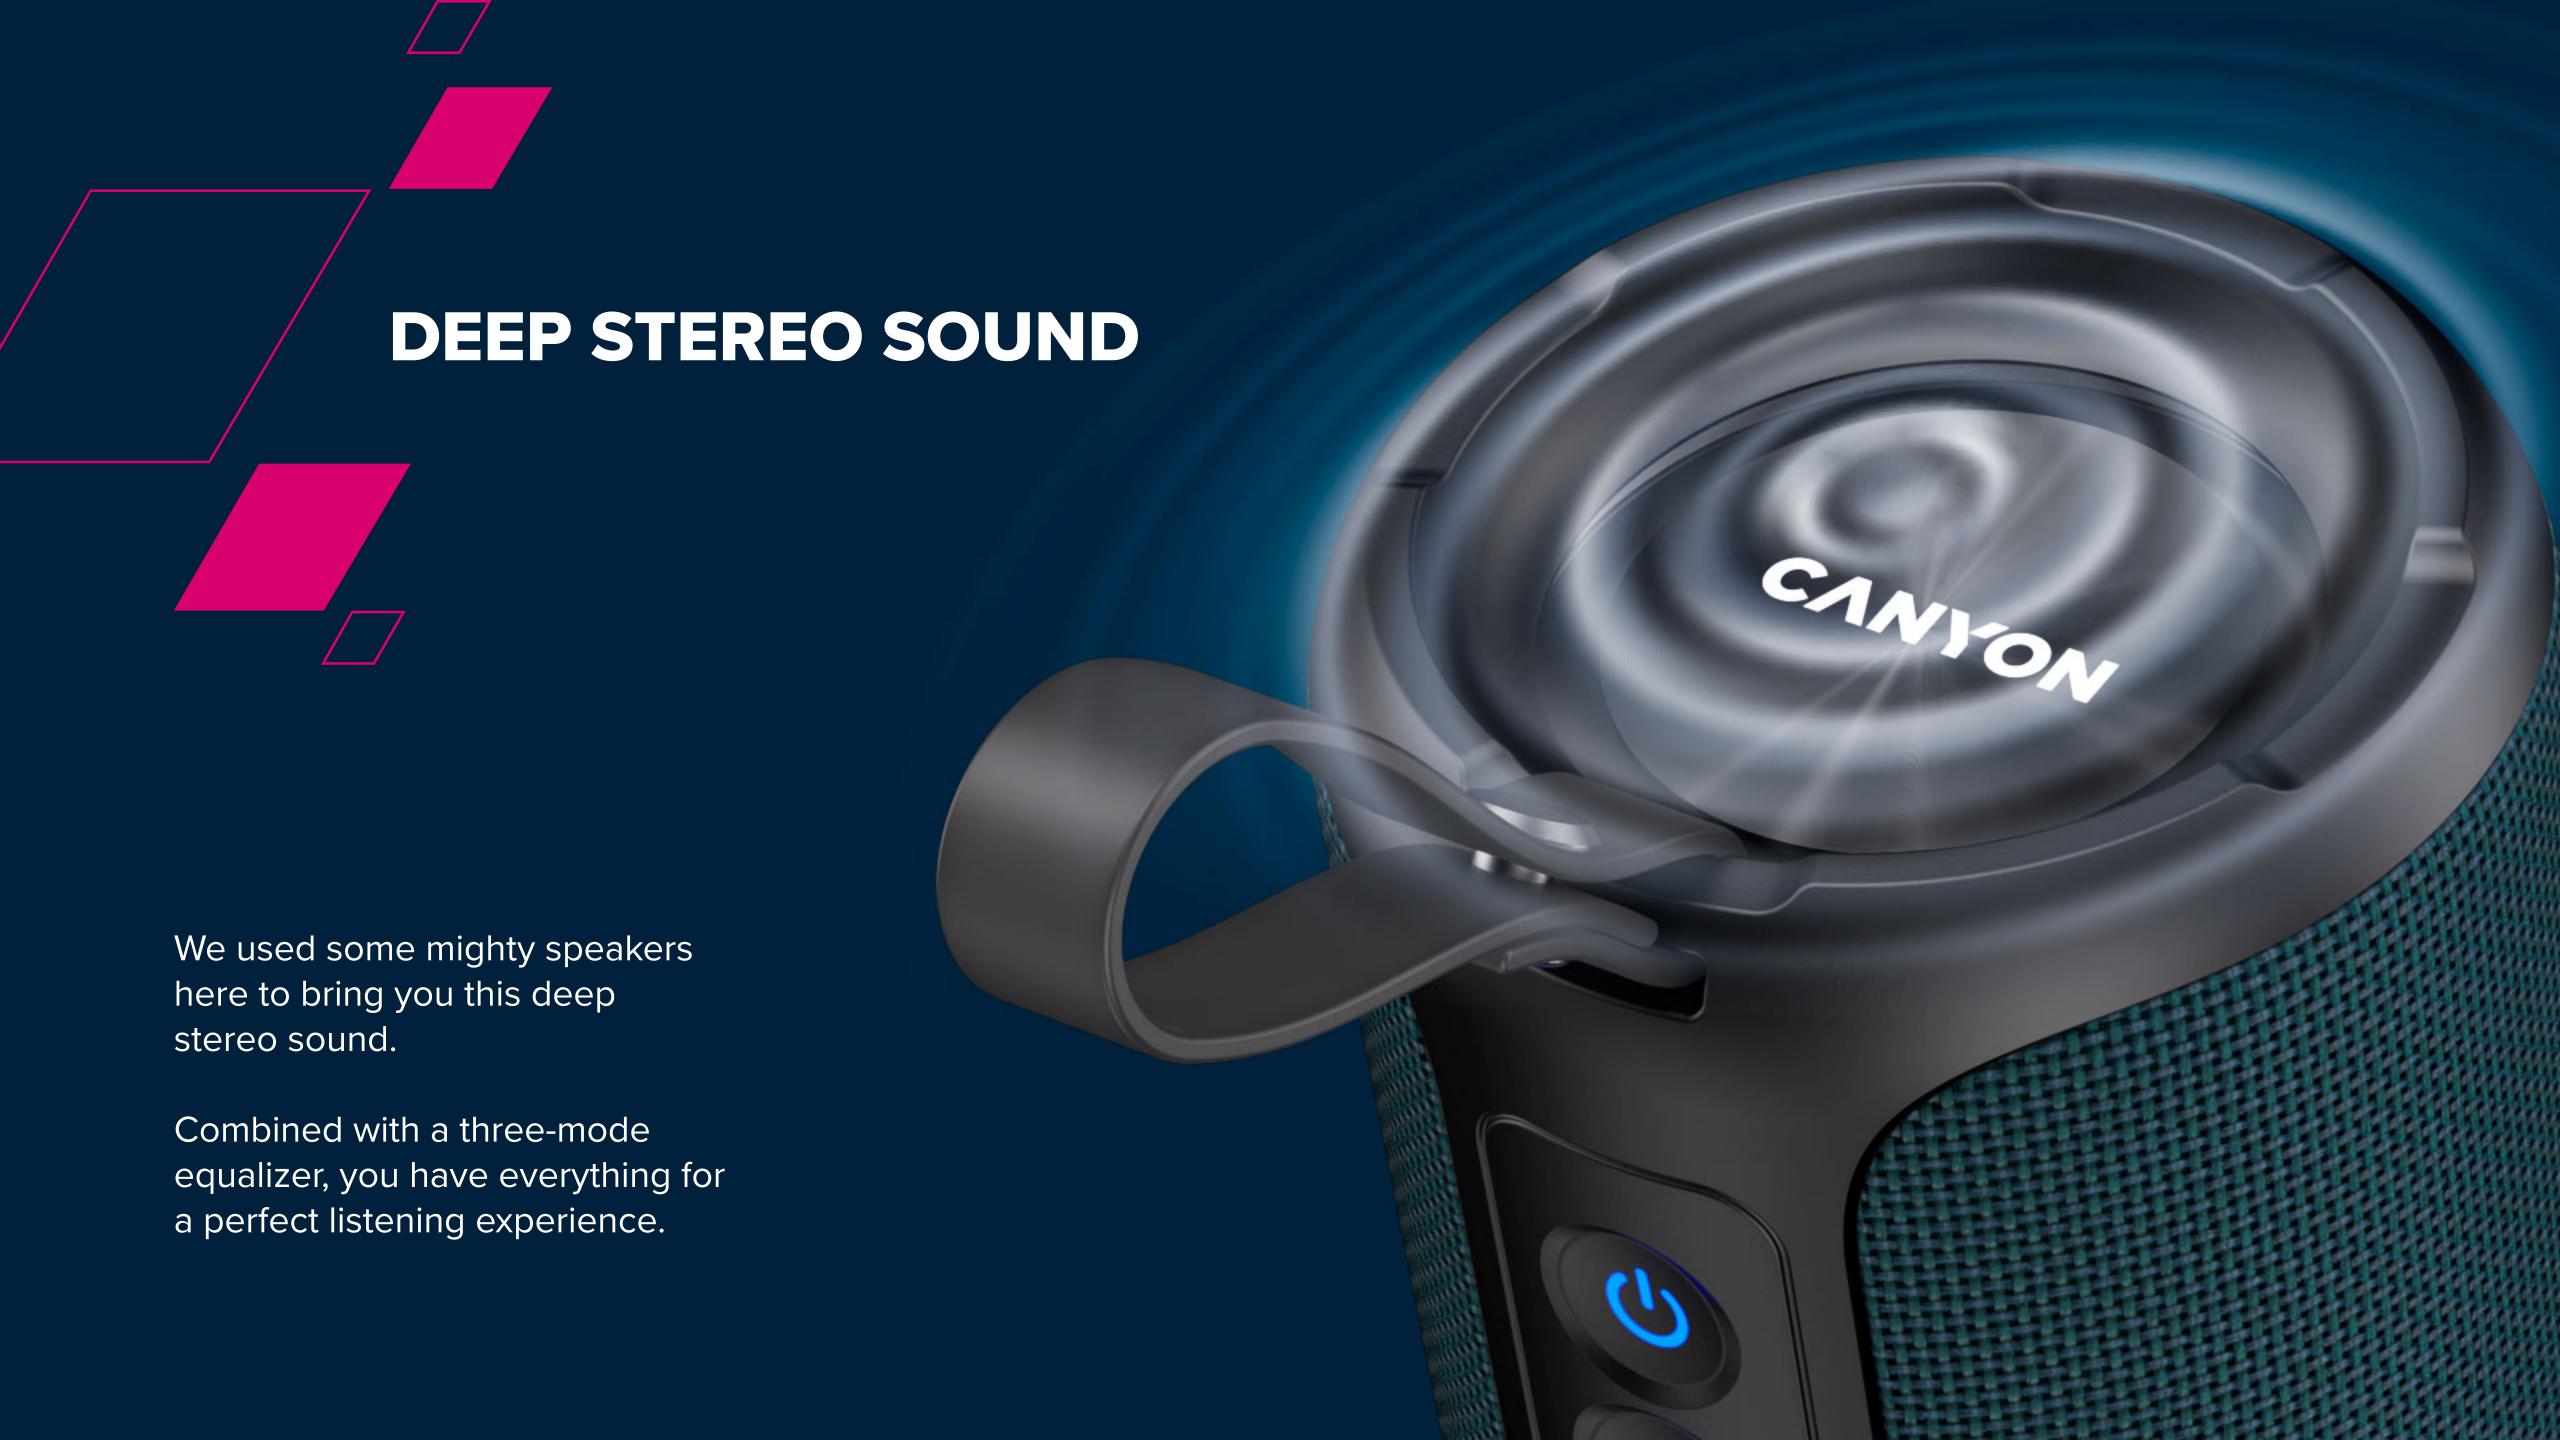

## PORTABLE WIRELESS SPEAKER ONMOVE 15

Music makes everything better – even more so if you can have a good speaker wherever you go. We just might have a good example: the Canyon OnMove 15 Portable

The three-mode equalizer brings clear sound and powerful bass. This speaker has Bluetooth 5.0, AUX input, and can read music from an SD card. It is also IPX6 waterproof, so no rain or splashes will get in the way of your tunes.