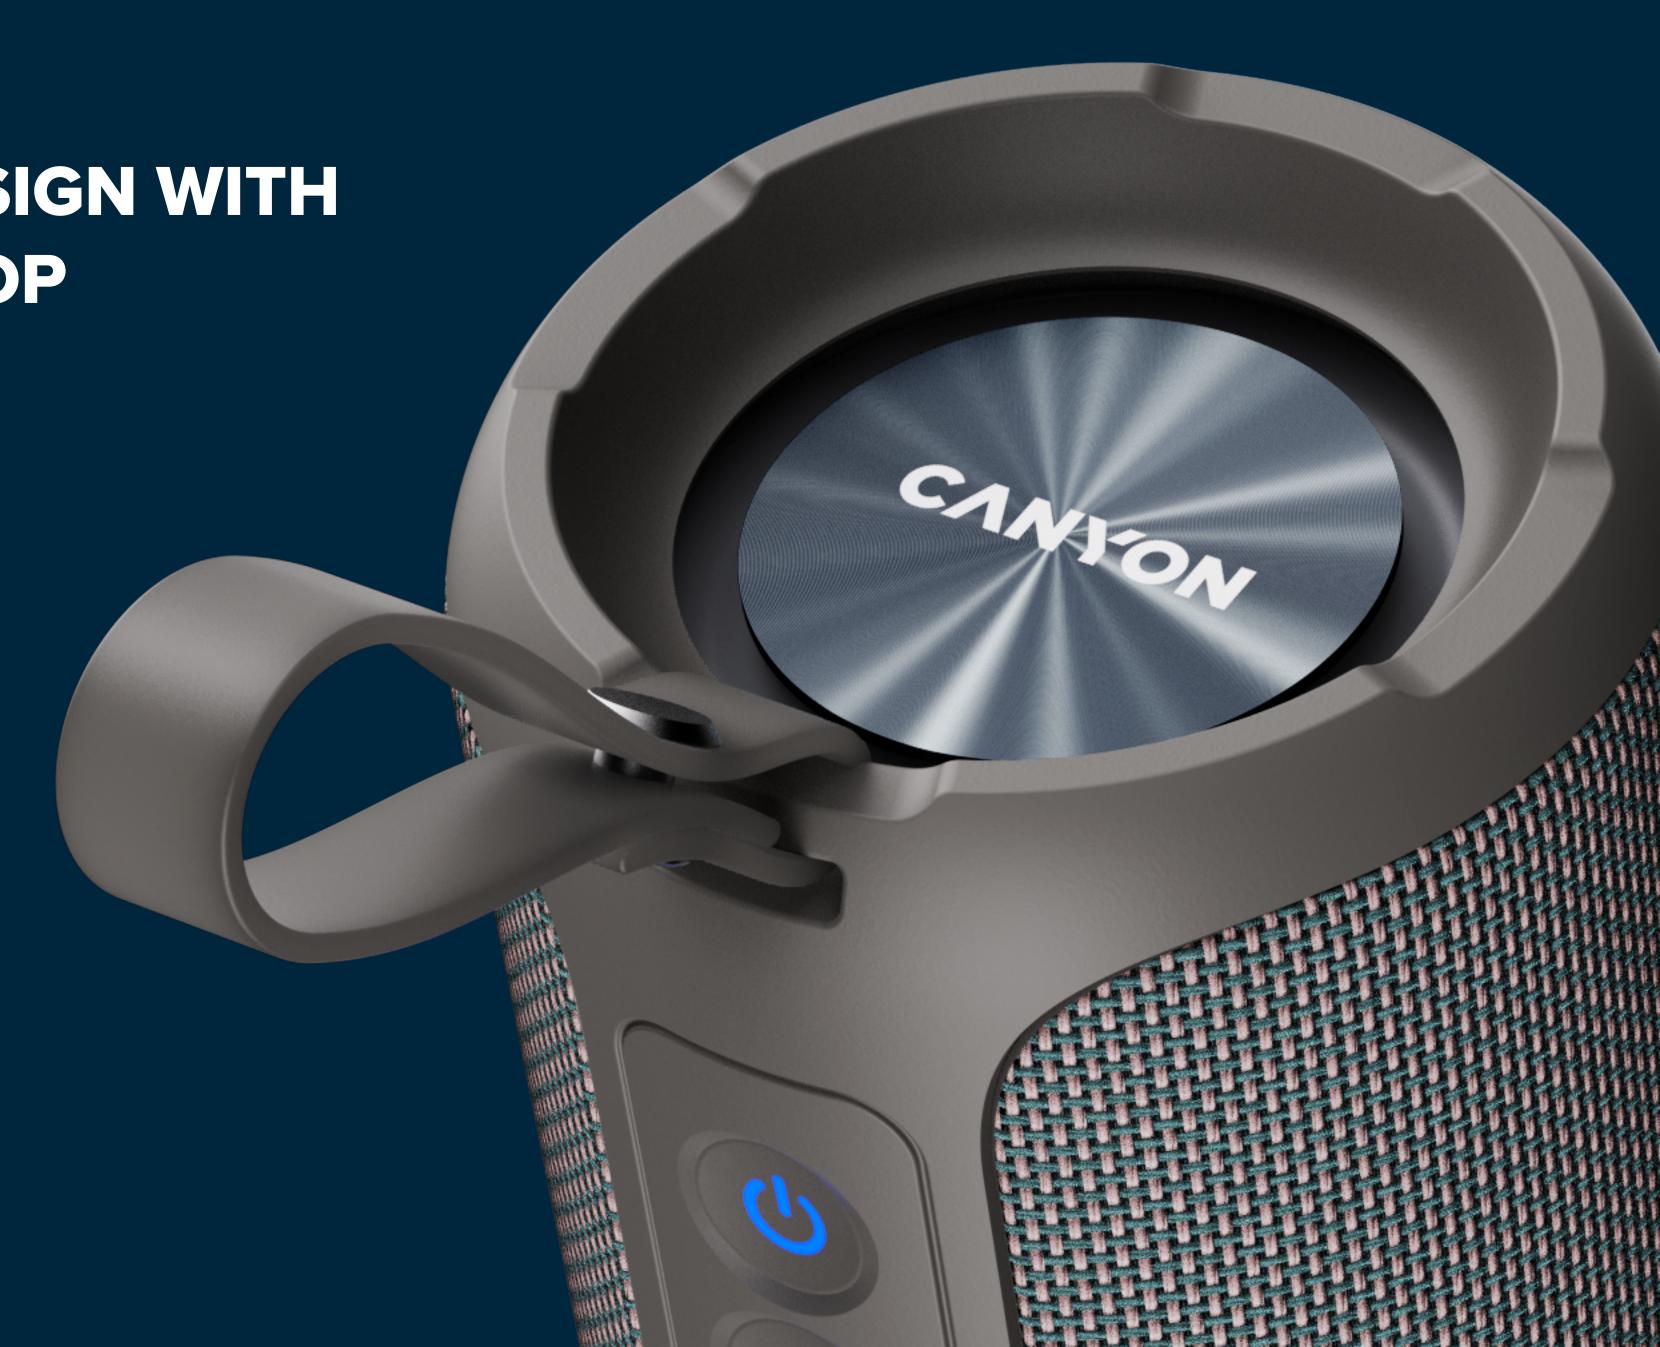

Choose one or pick both and brighten up your event – whatever it might be!

brighter – and louder!

5291485015138

up to 6h of playtime

This speaker is a compact powerhouse. Thanks to its shape and a special carrying loop, it's easy to carry around. Plus, you can hang it somewhere!