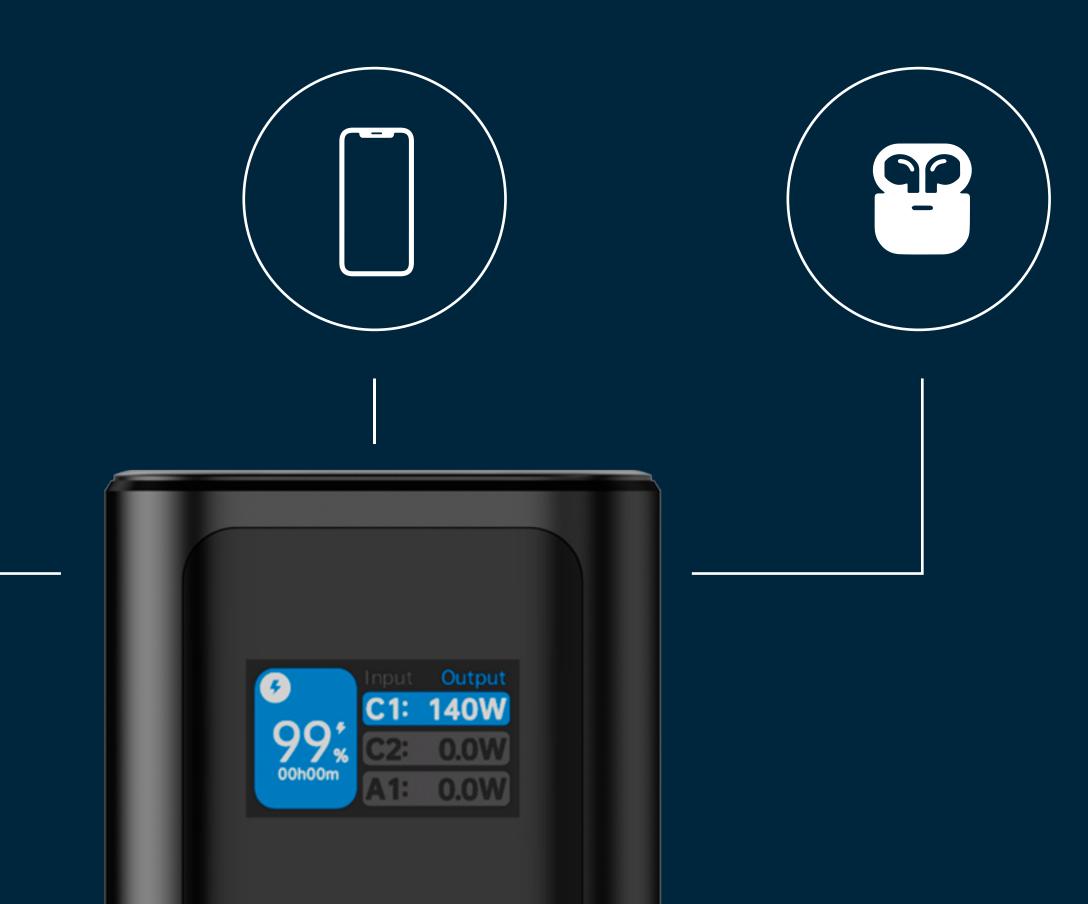

Along with a USB-A QC 3.0 output port, you can charge three devices simultaneously at lightning speed. The built-in status display keeps you informed of the charging modes and remaining power.

Upgrade to Canyon PB-2010 today and experience the convenience of staying charged anywhere and anytime.

## SIMULTANEOUS CHARGING

Three output ports allow three devices to charge at once. Charge your laptop, phone, and camera – all at once.

## STATUS DISPLAY

An informative TFT status display gives you comprehensive data on the charging modes and ports in use, as well as the remaining power.