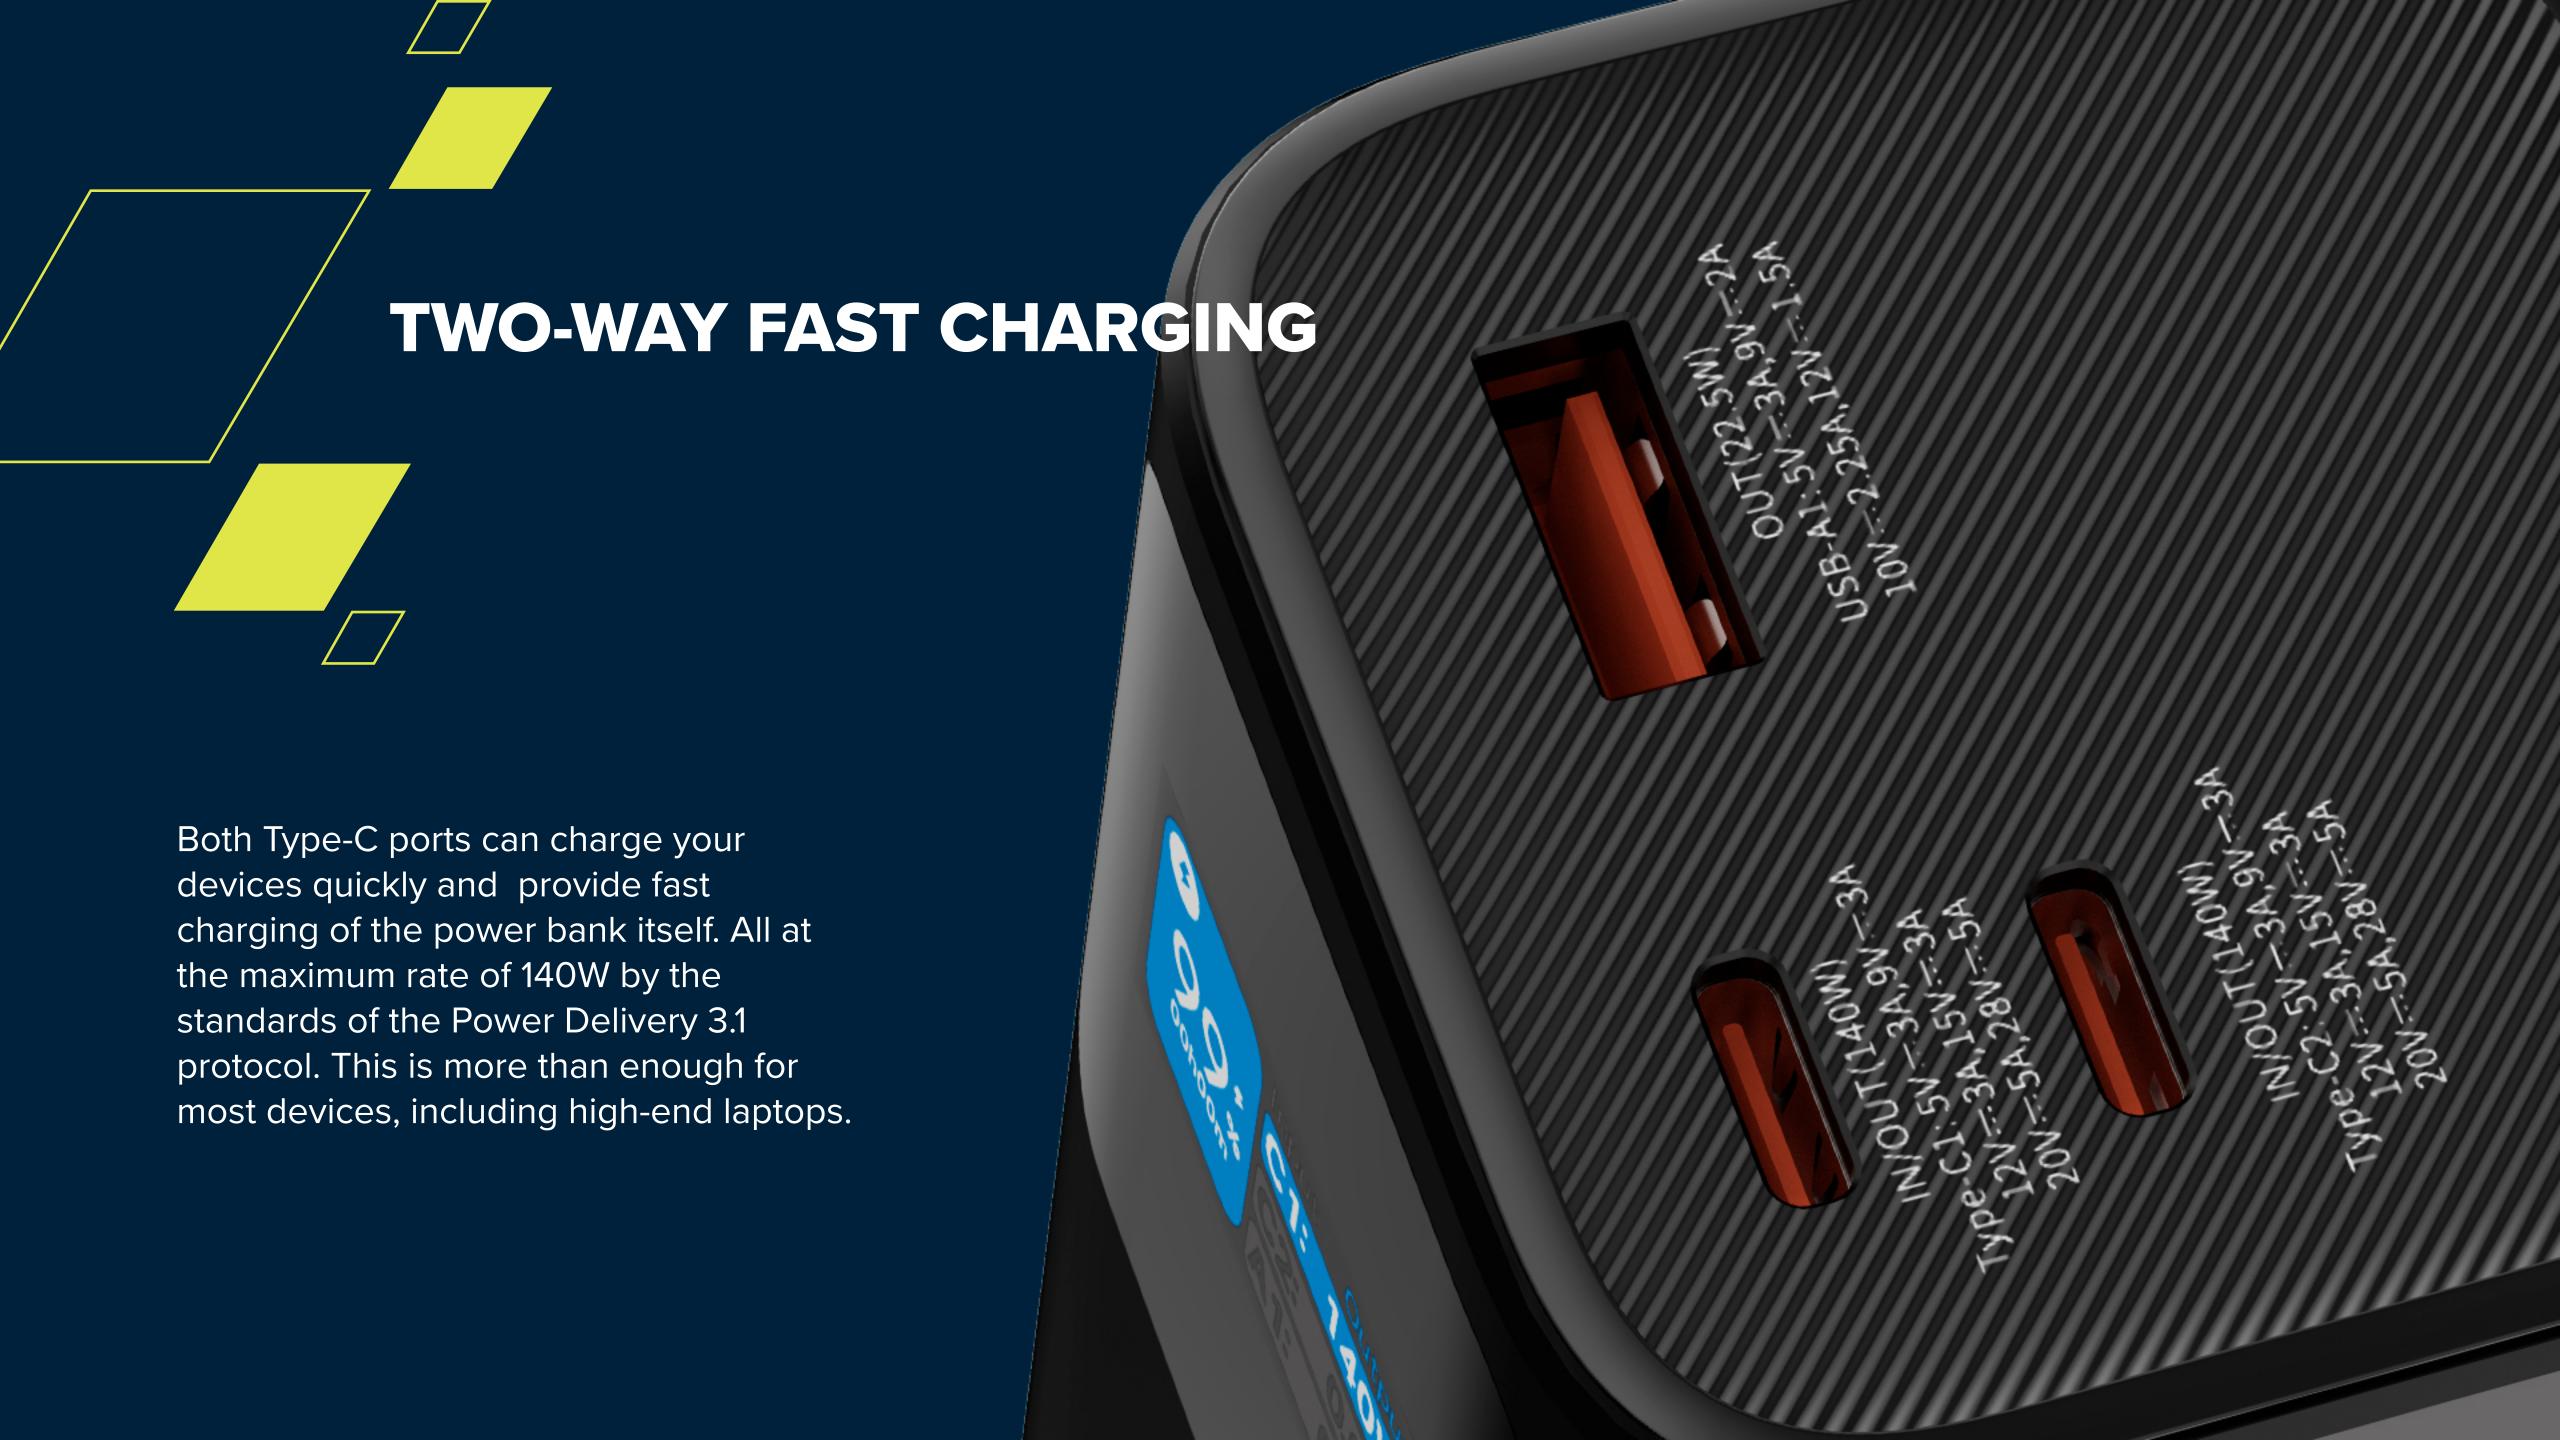

Equipped with high-speed USB-C Power Delivery 3.1 ports, this device is capable of efficiently charging laptops and other devices at the rate of up to 140W. These ports are two-way: they can be used both as input and output.

Along with a USB-A QC 3.0 output port, you can charge three devices simultaneously at lightning speed. The built-in status display keeps you informed of the charging modes and remaining power.

Upgrade to Canyon PB-2010 today and experience the convenience of staying charged anywhere and anytime.