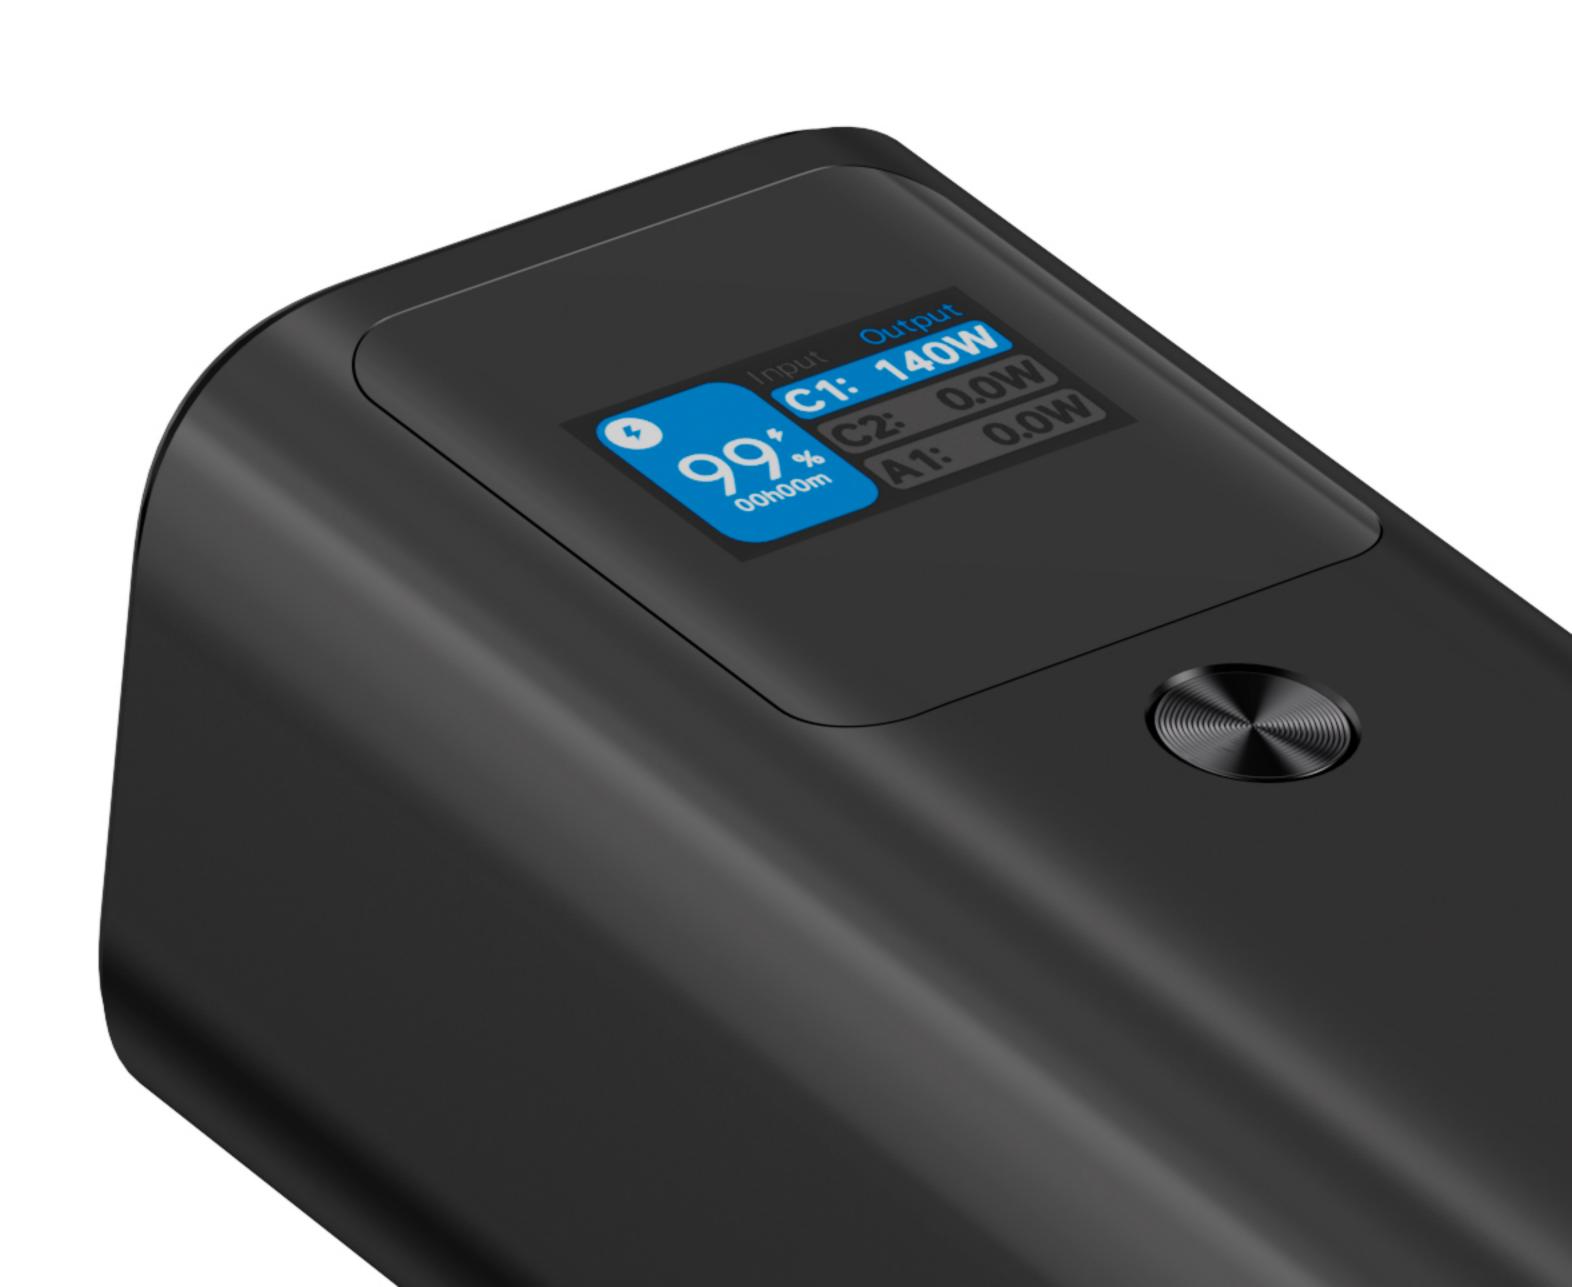

Along with a USB-A QC 3.0 output port, you can charge three devices simultaneously at lightning speed. The built-in status display keeps you informed of the charging modes and remaining power.

Upgrade to Canyon PB-2010 today and experience the convenience of staying charged anywhere and anytime.

## STATUS DISPLAY

An informative TFT status display gives you comprehensive data on the charging modes and ports in use, as well as the remaining power.