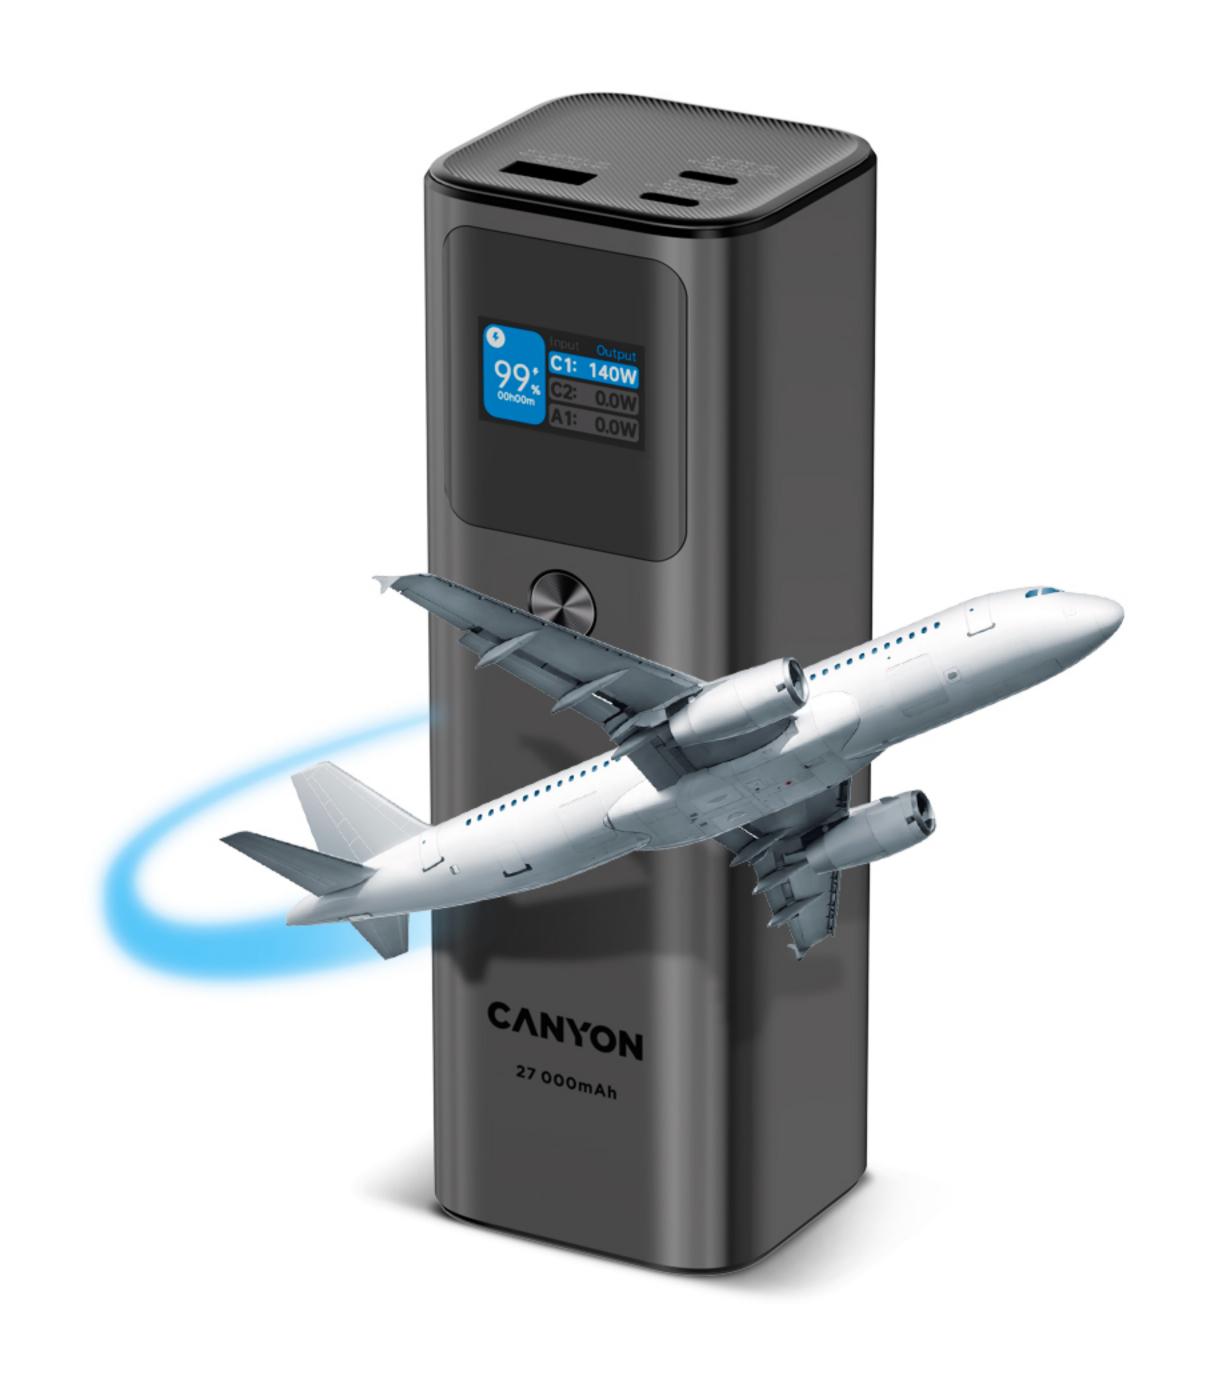

## POWER BANK PB-2010

Introducing the Canyon PB-2010 power bank - a reliable solution for all your charging needs, whether you're traveling, working remotely, or enjoying outdoor activities. What sets this power bank apart is its airline-friendly design. It has a capacity of 97.2 Wh, which is right below the 100 Wh limit to be safely carried in checked baggage during air travel.

## AIRLINE FRIENDLY

This power bank is designed to comply with airline regulations, making it ideal for air travel. With a capacity of 97.2 Wh, it falls just below the 100 Wh limit for safe transport in checked baggage. Take it with you on your journey across the world without any concerns about safety restrictions.