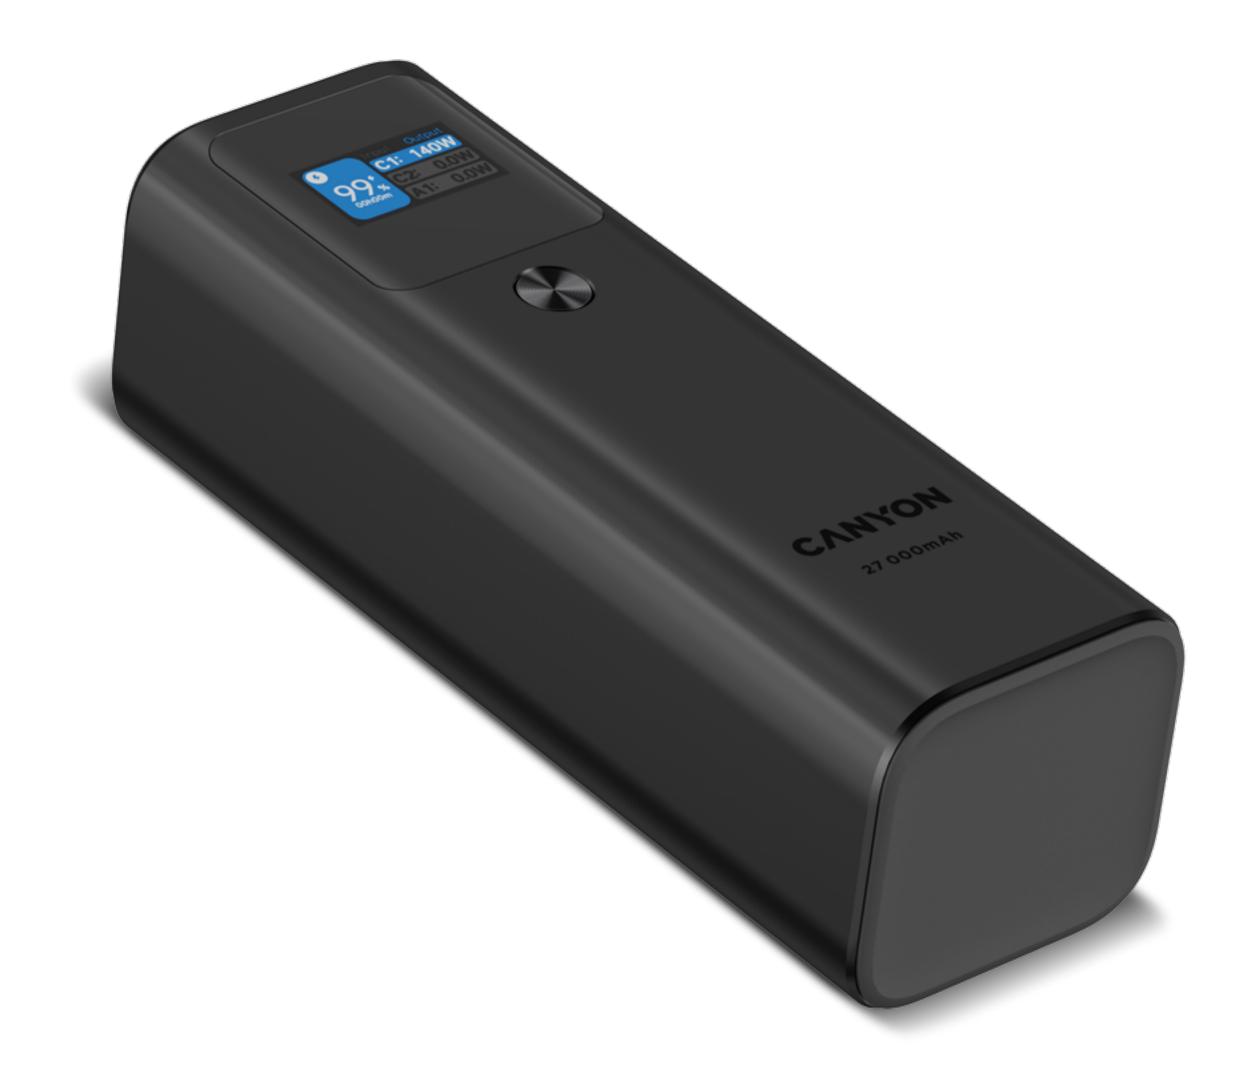

Along with a USB-A QC 3.0 output port, you can charge three devices simultaneously at lightning speed. The built-in status display keeps you informed of the charging modes and remaining power.

Upgrade to Canyon PB-2010 today and experience the convenience of staying charged anywhere and anytime.

## STATUS DISPLAY

An informative TFT status display gives you comprehensive data on the charging modes and ports in use, as well as the remaining power.