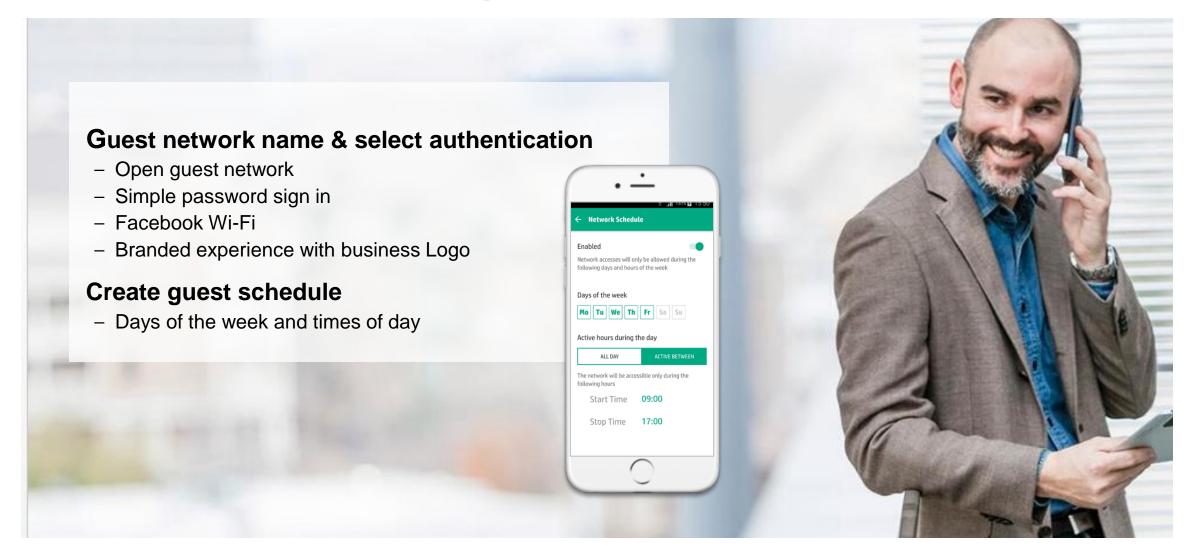

#### **Benefits**

- Create secure employee and guest Wi-Fi networks in minutes
- Easy guests access using Facebook Wi-Fi log-in
- Reliable connectivity to support business critical applications
- Keep business and customer traffic separate and secure
- Set guidelines to protect your business from on-line threats
- Engage and encourage customers to stay longer with guest Wi-Fi

### **Guest Wi-Fi network set-up**