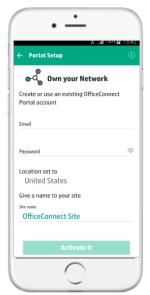

#### 3. EASY SETUP

Simple 2-step initial setup to create a secure wireless network, an optional guest network, and protect accesses to the AP

### **Guest Wi-Fi network set-up**