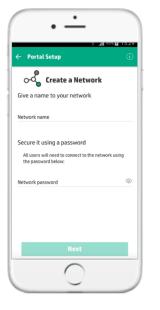

#### 3. EASY SETUP

Simple 2-step initial setup to create a secure wireless network, an optional guest network, and protect accesses to the AP

### **Guest Wi-Fi network set-up**