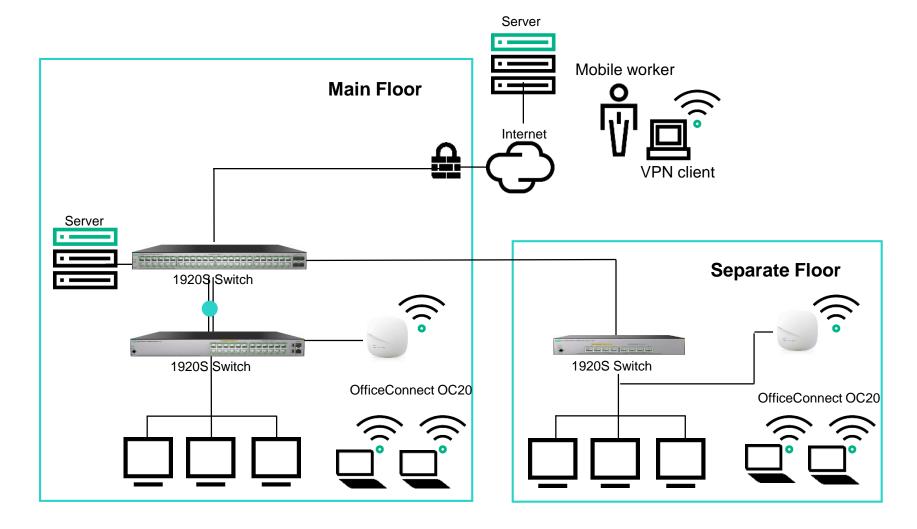

sy network set up using Mobile App
- Simple configuration for Employee and Guest WLAN

#### **Intuitive**

- Dashboard for network health metrics
- Alerts and notifications
- Remote management of multiple sites on a single pane of glass

#### **Right sized**

- Securing network with Web content classification and filtering
- Guest onboarding using Social login
- Easy and quick troubleshooting

### The OfficeConnect Small Business Solution











- 2x2 AP
- Web Filtering
- Employee/Guest
- Splash page

- Mobile App
- Intuitive Quick Wi-Fi set up
- Remote monitoring (wired and wireless)

- OfficeConnect 1920S Series
- Smart Web-Managed

**Enable Partner with Mobile App for Quick Set-up Remote Management for lowering Opex for maintenance** 



### **HPE OfficeConnect Solution Use Case**





### **HPE OfficeConnect OC20 product availability**

General Availability - July, 2017

#### **Access points**

| Part Number | Description                                                      |
|-------------|------------------------------------------------------------------|
| JZ073A      | HPE OfficeConnect OC20 2x2 Dual Radio 802.11ac (US) Access Point |
| JZ074A      | HPE OfficeConnect OC20 2x2 Dual Radio 802.11ac (RW) Access Point |

#### **Mounting Accessories**

| Part Number | Description                                                                            |
|-------------|----------------------------------------------------------------------------------------|
| JW045A      | AP-220-MNT-C2 2x Ceiling Grid Rail Adapter for Interlude and Silhouette Mt Kit         |
| JX9