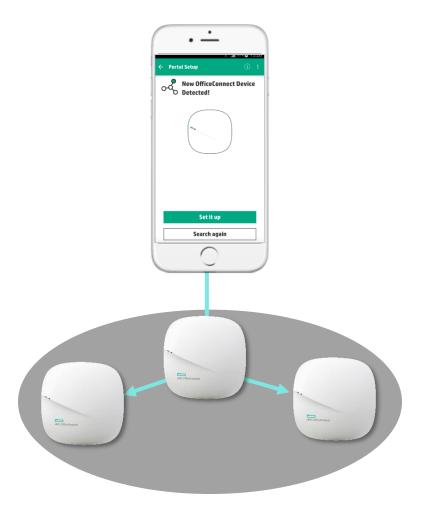

#### 2. AP DISCOVERY

App automatically scans the wireless environment to find un-configured AP(s)

### Clustering

Connect first AP

#### Ready

Mobile application discovers first AP

#### Set..

New access points retrieve configuration from first AP and form cluster of up to 8 APs

Go..

No configuration required