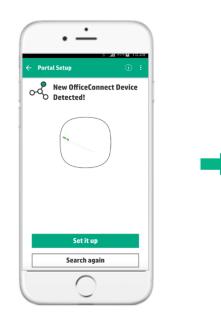

#### 2. AP DISCOVERY

App automatically scans the wireless environment to find un-configured AP(s)