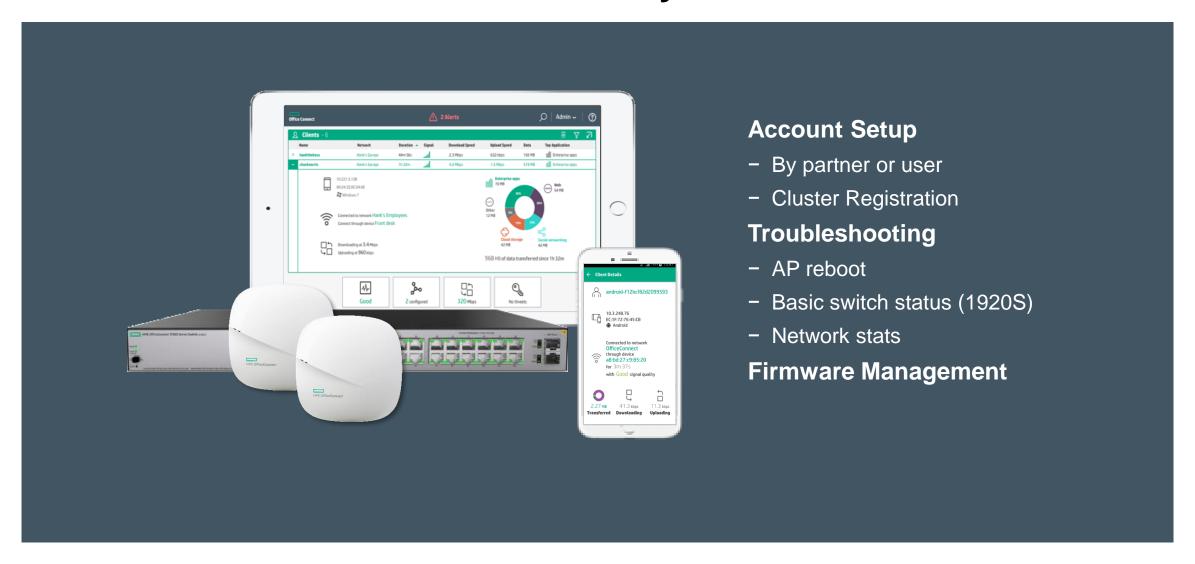

#### **Remote Monitoring**

- Account Setup (VAR/User)
- Cluster Registration
- **Troubleshooting** 
  - AP reboot
  - Wired Switch Network stats
- Firmware Mgmt