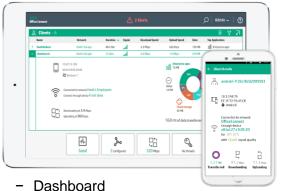

#### **Health Dashboard**

Provides visibility into network

- Alerts
- Network & web traffic
- # Users
- AP status & signal strength
- Basic switch status

#### **Clients**

- Set guidelines for web traffic
- Monitor web traffic

#### **Networks**

See active networks

- Employee
- Guest network

#### **App Visibility**

- Set guidelines for web traffic
- Monitor web traffic

### Monitor the network from wherever you are