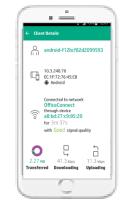

#### **Health Dashboard**

Provides visibility into network

- Alerts
- Network & web traffic
- # Users
- AP status & signal strength
- Basic switch status

#### **Clients**

- Set guidelines for web traffic
- Monitor web traffic

### Monitor the network from wherever you are