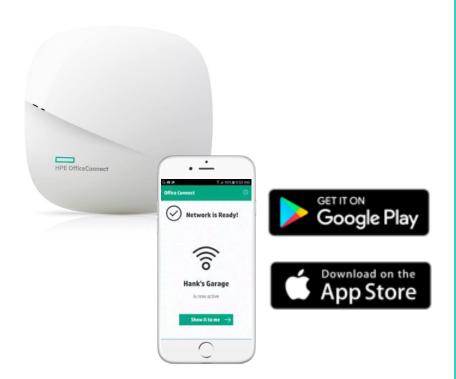

#### 1. MOBILE APP

Intuitive interface for configuration and monitoring of the wireless network

#### **Overview**

- Right sized for small business 2x2 dual radio 802.11ac Wave1
- Clustering of up to 8 Access Points ideal for a small business
- Fast ultra-simple set-up via mobile app
- Remote monitoring of network from anywhere