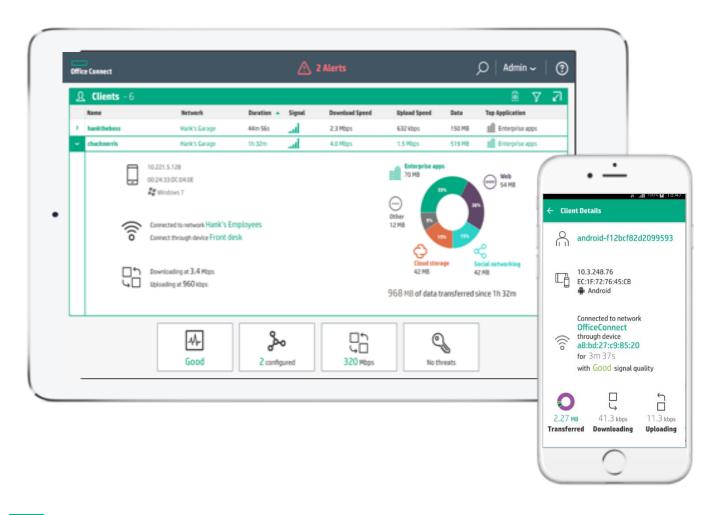

#### **Health Dashboard**

Provides visibility into network

- Alerts
- Network & web traffic
- # Users
- AP status & signal strength
- Basic switch status

#### **Clients**

- Set guidelines for web traffic
- Monitor web traffic

#### **Networks**

See active networks

- Employee
- Guest network

#### **App Visibility**

- Set guidelines for web traffic
- Monitor web traffic

### Monitor the network from wherever you are