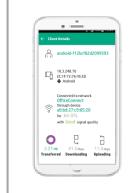

#### **Clients**

- Set guidelines for web traffic
- Monitor web traffic

### Monitor the network from wherever you are