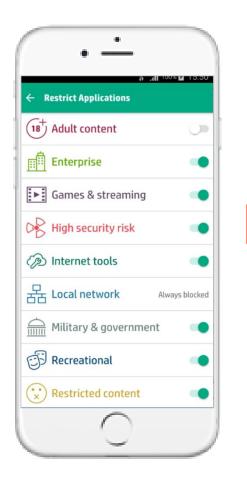

### Protect the business with application filtering

#### **Integrated website filtering**

- Set guidelines for employee and guest access
- Block access to malicious websites, adult content, etc.
- Provide comprehensive protection against online threats.