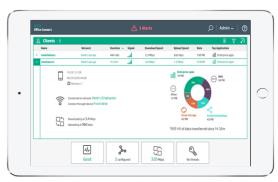

#### **Health Dashboard**

Provides visibility into network

- Alerts
- Network & web traffic
- # Users
- AP status & signal strength
- Basic switch status

#### **Clients**

- Set guidelines for web traffic
- Monitor web traffic

#### **Networks**

See active networks

- Employee
- Guest network

#### **App Visibility**

- Set guidelines for web traffic
- Monitor web traffic