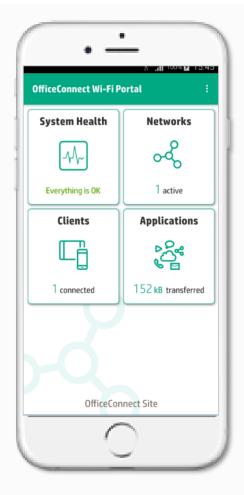

### **Ongoing management**

#### **Health Dashboard**

Provides visibility into network

- Alerts
- Network & web traffic
- # Users
- AP status & signal strength
- Basic switch status

#### **Clients**

- Set guidelines for web traffic
- Monitor web traffic

#### **Networks**

See active networks

- Employee
- Guest network

#### **App Visibility**

- Set guidelines for web traffic
- Monitor web traffic

### Monitor the network from wherever you are