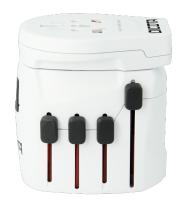

# World Adapter PRO & USB

London, New York or Hong Kong - the right connection at all times. Suitable for 2- and 3-pole devices. With USB-top for charging mobile equipment.

Using the DICOTA World Adapter Pro & USB you can use both 2- and 3-pole devices right up to the maximum available power (up to 2500 W) and at the same time charge USB devices at full speed. Therefore nothing prevents your laptop and iPad to be powered in New York, Sydney, Rome or London.

### **Characteristics**

- Suitable for equipment with earthed & unearthed plugs (2- & 3-pole)
- Receptacles for: Switzerland, Italy, Australia/China, UK, USA, Europe (Schuko & 2-Pol Euro)
- USB-top for charging mobile devices
- Retractable plugs: Switzerland, Italy, Australia/China, UK, USA, Europe (Schuko)