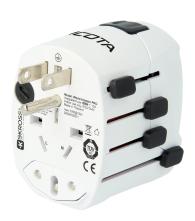

# World Adapter PRO & USB

London, New York or Hong Kong - the right connection at all times. Suitable for 2- and 3-pole devices. With USB-top for charging mobile equipment.

Using the DICOTA World Adapter Pro & USB you can use both 2- and 3-pole devices right up to the maximum available power (up to 2500 W) and at the same time charge USB devices at full speed. Therefore nothing prevents your laptop and iPad to be powered in New York, Sydney, Rome or London.

### **Characteristics**

- Suitable for equipment with earthed & unearthed plugs (2- & 3-pole)
- Receptacles for: Switzerland, Italy, Australia/China, UK, USA, Europe (Schuko & 2-Pol Euro)
- USB-top for charging mobile devices
- Retractable plugs: Switzerland, Italy, Australia/China, UK, USA, Europe (Schuko)