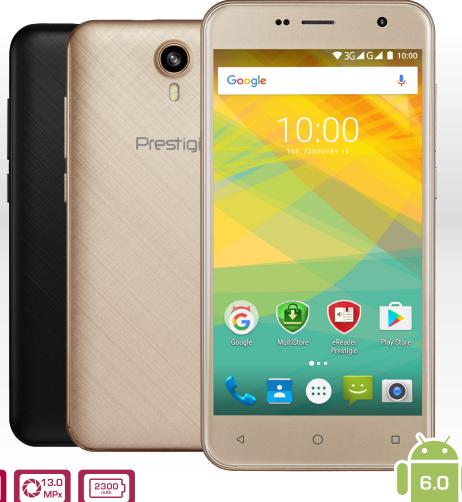

## STYLISH AND POWERFUL

5.0" smartphone featuring 2.5D curved screen, advanced 13.0MP camera and 2+16GB memory, availble in golden and black

## **VARIETY OF COLORS**

golden

- High luminance display: high-precision 5.0" HD IPS on-cell screen displays colors with great clarity
- Beautiful design: sleek body together with 2.5D curved screen glass ensure gorgeous look. Smartphone is available in trendy color options: golden and black
- Photography: advanced 13.0MP camera with LED-flash ensures excellent clear & vivid images.
- High performance multitasking and energy saving: based on quad core processor and 2GB RAM
- Android OS: get access to millions of useful apps
- Dual SIM: for optimizing budget on calls and Internet

SIM card slot Dual SIM: WCDMA + GSM Display Size: 5.0" Resolution: HD (720 x 1280) Technology: IPS, 2.5D curved glass MT6580 1.3 GHz quad core Processor Built-in: 2 GB RAM + 16 GB eMMC Memory Expandable: slot for microSD™ card up to 32GB Power 2300 mAh Li-on Battery OS Android 6.0 Marshmallow Front: 2.0MP **Imaging** Rear: 13.0MP AF with LED flash