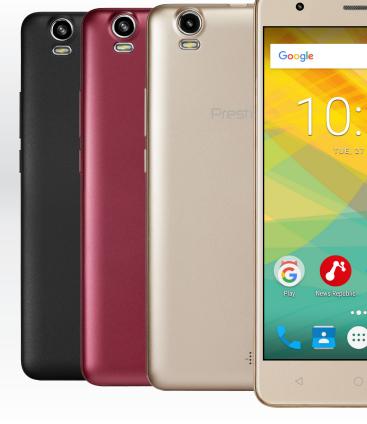

## **WIDESCREEN ENTERTAINMENT**

Android 7.0 smartphone with wide and vivid 5.5-inch 2.5D screen, available in marsala, golden and black

## **VARIETY OF COLORS**

- High luminance wide display: high-precision 5.5" HD IPS screen displays colors with great clarity
- Beautiful design: sleek body together with 2.5D curved screen glass ensure gorgeous look. Smartphone is available in trendy color options: marsala, golden and black
- Photography: advanced 8.0MP camera with LED-flash ensures excellent clear & vivid images.
- High performance multitasking and energy saving: based on quad
- Huge battery: 2900 mAh powerful removable battery for maximum endurance
- Latest Android OS version: 7.0 Nougat
- Dual SIM: for optimizing budget on calls and Internet