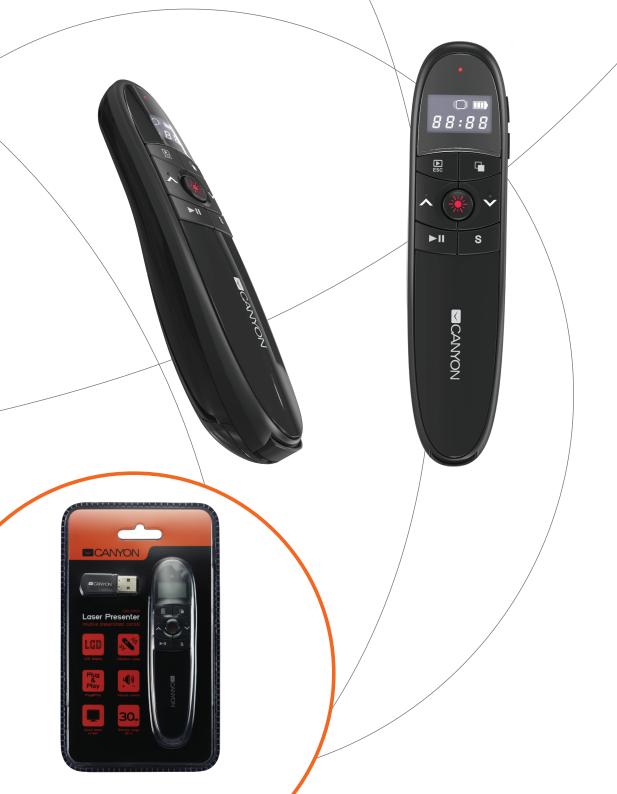

## PROFESSIONAL LASER PRESENTER

Model:

CNS-CP03

5291485002688

This pro-level laser presenter is the essential tool for your successful presentation. This is a great tool for large conference halls with working range up to 30 meters from a computer. The device is plug&play and its operation is very intuitive - all buttons are easily found by touch. It has an LCD display and vibrating alert system, so you can keep track of time, battery, and signal quality.

## **Features:**

Intuitive control

LCD display

Vibration alerts

Plug&Play

Volume Control

Quick Black Screen

Operating radius up to 30m