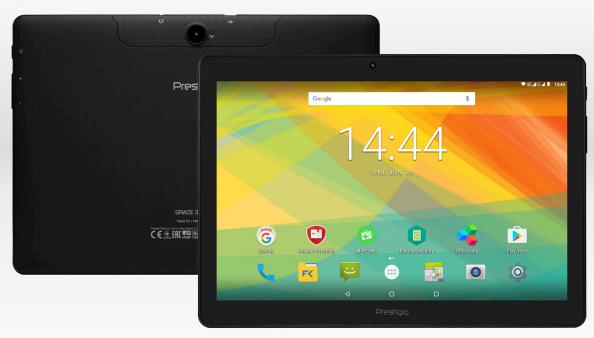

## **GRACE 3101 4G**

PMT3101 4G

## WIDESCREEN ENTERTAINMENT

Listen, watch and play on Android tablet with a wide 10.1" display, fast performance and 4G

connectivity

- Speed in your palm: 4G LTE Internet connection gives you ability to do more: streaming without interruption, seamlessly playing multiplayer games and browsing faster than ever before
- Latest Android OS version 7.0 Nougat: with smart battery saving mode 'Doze on the go' and a variety of possibilities of customization
- $\bullet$  Lifelike content: high-precision wide 10.1" HD screen displays colors with great clarity
- High performance multitasking and energy saving: based on quad core processor and 2GB RAM
- Capacious: 16GB of internal storage on board and possibility to expand it with microSD cards up to 32GB
- Dual SIM support: for optimizing budget on calls and Internet
- Capture on-the-go: with 2.0MP rear and 0.3MP front cameras

SIM card slot Dual SIM: LTE + WCDMA Display Size: 10.1" Resolution: HD (1280 x 800) Technology: IPS MT8735M 1.0GHz quad core Processor Built-in: 2 GB RAM + 16 GB eMMC Memory Expandable: slot for microSD™ card up to 32GB 6000 mAh Li-po Battery Power OS Android 7.0 Nougat Front: 0.3MP FF **Imaging** Rear: 2.0MP FF with LED-flash