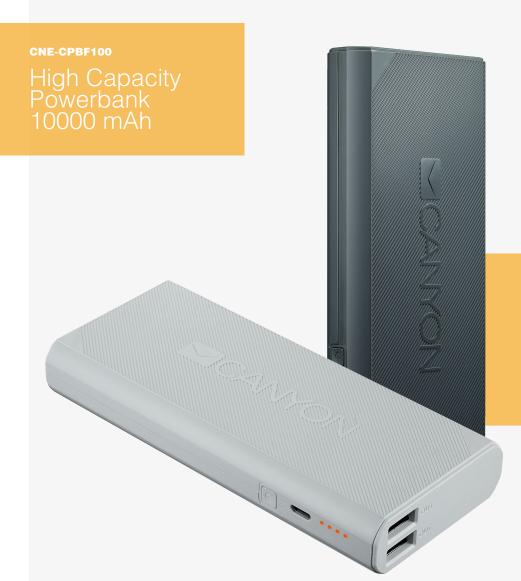

This is a decent portable charger for all big city dwellers who are always on the move. If your smartphone's battery discharges too often and too early, try this powerbank and charge your devices without any access to a power socket. This powerbank has 1000mAh Li-ion battery which may be enough for nearly 3 full charges of an average smartphone. Using 2 USB outputs, you can charge 2 devices at the same time. The level of charge is displayed by 4 LED indicators.

## **Features**

Can charge 2 devices at the same time

Capacity: 10000 mAh

Approximate quantity of full charges for an

average smartphone: 4

Output: 2x5V max 2.4A (USB)

Input: 5V/2A Micro USB

Approximate time of charging: 8 hours

LED indication of charge Stylish design, embossed logo