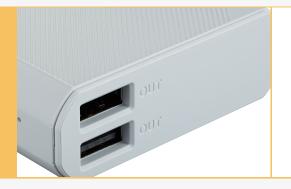

This is a decent portable charger for all big city dwellers who are always on the move. If your smartphone's battery discharges too often and too early, try this powerbank and charge your devices without any access to a power socket. This powerbank has 1000mAh Li-ion battery which may be enough for nearly 3 full charges of an average smartphone. Using 2 USB outputs, you can charge 2 devices at the same time. The level of charge is displayed by 4 LED indicators.

## **Features**

Can charge 2 devices at the same time

Capacity: 10000 mAh

Approximate quantity of full charges for an

average smartphone: 4

Output: 2x5V max 2.4A (USB)

Input: 5V/2A Micro USB

Approximate time of charging: 8 hours