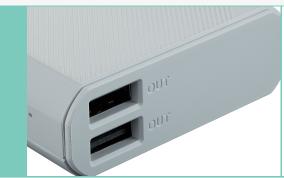

## Ultra Capacity Powerbank 13000 mAh

Charge 2 devices at the same time on the go and have no worries! Large capacity of this Li-lon powerbank can provide up to 5 stable charges for an average smartphone. The powerbank is compatible with all types of portable gadgets. Track the level of charge by 4 LED lit indicators and enjoy traveling or city walking as long as you need.

## **Features**

Can charge 2 devices at the same time Capacity: 13000 mAh Approximate quantity of full charges for an average smartphone: 5 Output: 2x5V max 2.4A (USB) Input: 5V/2A Micro USB Approximate time of charging: 8 hours LED indication of charge Stylish design, embossed logo