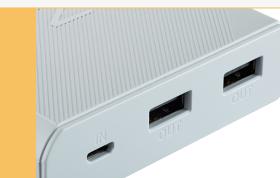

## **CNE-CPBF160**

Don't worry about the level of charge of your smartphone, tablet or any other portable device! With this capacious powerbank, low battery power is not a problem. The capacity of this powerbank will be enough to charge an average smartphone 5-6 times. You can charge two devices at the same time by connecting them to 2 USB ports and track charging progress by 4 LED lights.

## Model

CNE-CPBF160W CNE-CPBF160DG

white 5291485002145 dark gray 5291485002152

**Features** 

Can charge 2 devices at the same time Capacity: 16000 mAh Approximate quantity of full charges for an average smartphone: 6 Output: 2x5V max 2.4A (USB) Input: 5V/2A Micro USB Approximate time of charging: 10 hours LED indication of charge Stylish design, embossed logo