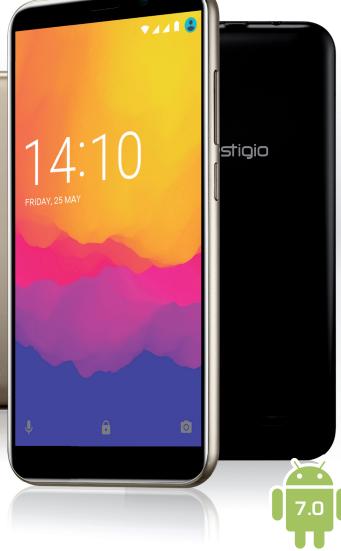

## WIZE Q3

PSP3471DUO

Full screen 5.0" smartphone based on Android 7.0 at a very affordable price

## VARIETY OF COLORS

960x480 2.5D display

Full screen

Quad core

8.0Mpx AF with Flash

2000mAh battery

- Full screen experience: see more and hold less with 5.0" display with 18:9 aspect ratio. Enjoy the comforst of bezel-less phone.
- Compact design: sleek body and 2.5D curved screen glass ensure gorgeous look. Smartphone is available in golden, red, blue and black color options.
- Updated Android OS version: 7.0 Nougat version with smart battery saving mode Doze and lots of other up-to-date features
- Photography: advanced 8.0MP AF camera with LED-flash ensures excellent clear & vivid images.
- High performance and energy saving: based on quad core processor and 1GB RAM
- Dual SIM: for optimizing budget on calls and Internet

SIM card slot Dual SIM: WCDMA + GSM Size: 5.0" Display Resolution: FWVGA+ (960x480), 18:9 Technology: TN, 2.5D curved screen glass SC7731C 1.2GHz quad core Processor Memory Built-in: 1GB RAM + 8GB eMMC Expandable: slot for microSD™ card up to 32GB Power 2000 mAh Li-ion battery os Android 7.0 Nougat **Imaging** Front: 2.0MP with flash Rear: 8.0MP AF with flash