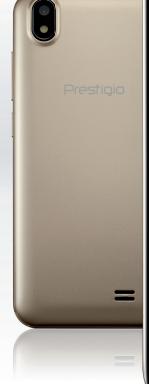

## VARIETY OF COLORS

960x480 2.5D display

Full screen

Quad core

8.0Mpx AF with Flash

2000mAh battery

- Full screen experience: see more and hold less with 5.0" display with 18:9 aspect ratio. Enjoy the comforst of bezel-less phone.
- Compact design: sleek body and 2.5D curved screen glass ensure gorgeous look. Smartphone is available in golden, red, blue and black color options.
- Updated Android OS version: 7.0 Nougat version with smart battery saving mode Doze and lots of other up-to-date features
- Photography: advanced 8.0MP AF camera with LED-flash ensures excellent clear & vivid images.
- High performance and energy saving: based on quad core processor and 1GB RAM
- Dual SIM: for optimizing budget on calls and Internet