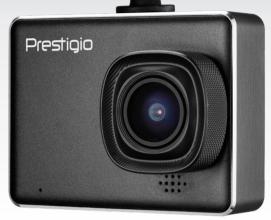

## PURE QUALITY FOR YOUR SAFETY **ON THE ROAD**

RoadRunner Diamond is a new DVR from Prestigio which will provide you with the ultimate technology to ensure your safety on the road, whilst simultaneously being an exquisite addition to the design of your car. A beautiful appearance and metal body make the new DVR an appealing, reliable and durable device. The latest Ambarella A12 processor records video as Super HD and HD at 60 frames per second. High-guality night shooting will ensure you do not have to worry about accidents on the road in tricky light conditions. A 6 layer mirror lens, SONY matrix and a wide viewing angle of 150 degrees will capture every single detail. You will love the new expanded function: now you can update the firmware via Wi-Fi!