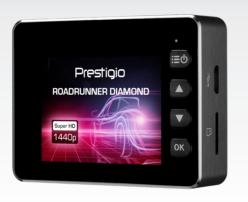

## Prestigio ROADRUNNER DIAMOND

## PURE QUALITY FOR YOUR SAFETY **ON THE ROAD**

RoadRunner Diamond is a new DVR from Prestigio which will provide you with the ultimate technology to ensure your safety on the road, whilst simultaneously being an exquisite addition to the design of your car. A beautiful appearance and metal body make the new DVR an appealing, reliable and durable device. The latest Ambarella A12 processor records video as Super HD and HD at 60 frames per second. High-guality night shooting will ensure you do not have to worry about accidents on the road in tricky light conditions. A 6 layer mirror lens, SONY matrix and a wide viewing angle of 150 degrees will capture every single detail. You will love the new expanded function: now you can update the firmware via Wi-Fi!