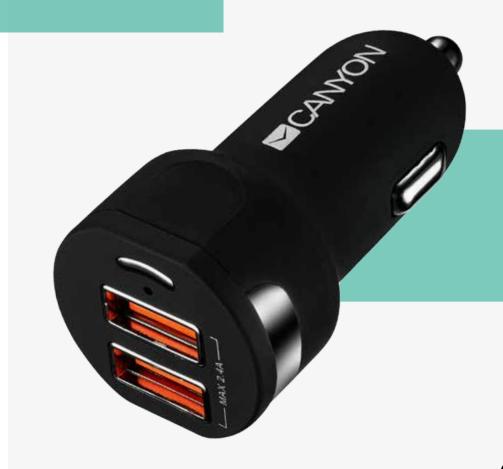

## Dual USB Car Charger, 2.4A

This reliable charger with dual USB allows to charge 2 devices at the same time in a car. Although it has 2.4 A electric current output, its smart system identifies level of amperage of a connected device and provides optimal charge. Black rubber coating is pleasant to touch and perfectly fits with interior of your car. A great choice for those who charge multiple devices in a car.

## **Features**

Compatible with smartphones and tablets 2 USB Ports Input: 12V-24V Output: 5V-2400mA Smart IC - Device Amperage Detection technology Color: Black rubber coating Level 5 energy saving

white