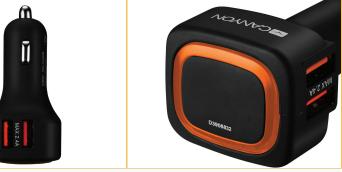

NO GNO T

This car power adapter is a champion in quantity of USB outputs! It was made for the coolest gadget geeks and can handle 4 devices at the same time. Its 4 USB ports are located on sides in a stylish way and are highlighted with LED backlight. The adapter provides the most optimal charge for smartphones, tablets, wireless speakers and other portable devices with USB cord. Drive your car with your friends and don't be afraid of a "dead battery" sign.

## Smart IC Technology

Black

5291485003210

Built-in smart chip detects a type of charged device and delivers optimal electric current. Fastest charge and economy guaranteed!

| Features |  |
|----------|--|

4 USB ports LED Backlight Input: 12-24V Output: 5V-4.8A Over-voltage protection Smart IC Technology Level 5 Energy Saving

Model

CNE-CCA05B

Black