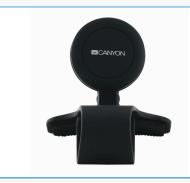

Magnetic phone holder for front car dashboard

This smartphone holder can be placed on a car's dashboard right in front of the driver. The installation is extremely simple - you need to fix the mount on the front panel. You can always see the screen of the smartphone and reach it while driving and its placement will not interfere with the visibility of the road. Its 4 powerful magnets will firmly hold your smartphone with the ability to rotate it by 360 degrees. 2 sticky metal plates are included into the package to make the holder compatible with all modern smartphones.

## **Features**

- Placed on the front side of a car's dashboard
- Adjustable 360° viewing
- Rubber coating surface
- 2 metal plates in set