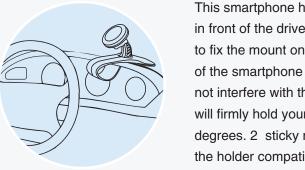

Magnetic phone holder for front car dashboard

This smartphone holder can be placed on a car's dashboard right in front of the driver. The installation is extremely simple - you need to fix the mount on the front panel. You can always see the screen of the smartphone and reach it while driving and its placement will not interfere with the visibility of the road. Its 4 powerful magnets will firmly hold your smartphone with the ability to rotate it by 360 degrees. 2 sticky metal plates are included into the package to make the holder compatible with all modern smartphones.