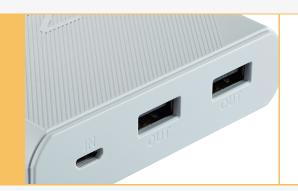

Don't worry about the level of charge of your smartphone, tablet or any other portable device! With this capacious powerbank, low battery power is not a problem. The capacity of this powerbank will be enough to charge an average smartphone 6-7 times. You can charge two devices at the same time by connecting them to 2 USB ports and track charging progress by 4 LED lights. Due to incorporated Smart IC technology, this power bank will detect the level your device's power consumption and charge it at optimal power rates.

## **Features**

Can charge 2 devices at the same time

Capacity: 20000 mAh

Approximate quantity of full charges for an

average smartphone: 7

Output: 2x5V max 2.4A (USB)

Input: 5V/2A Micro USB

Approximate time of charging: 10 hours