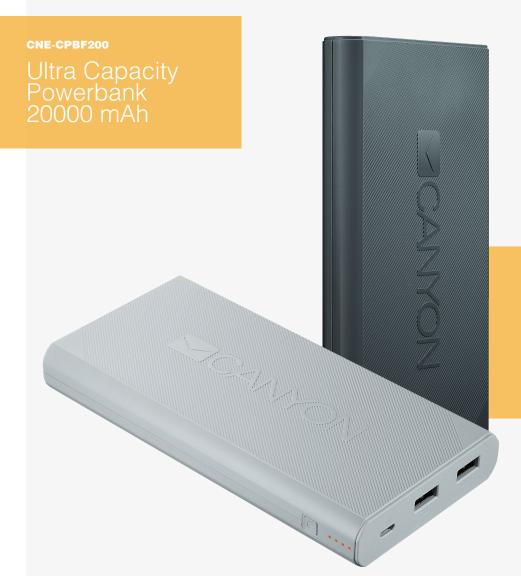

Don't worry about the level of charge of your smartphone, tablet or any other portable device! With this capacious powerbank, low battery power is not a problem. The capacity of this powerbank will be enough to charge an average smartphone 6-7 times. You can charge two devices at the same time by connecting them to 2 USB ports and track charging progress by 4 LED lights. Due to incorporated Smart IC technology, this power bank will detect the level your device's power consumption and charge it at optimal power rates.

## **Features**

Can charge 2 devices at the same time

Capacity: 20000 mAh

Approximate quantity of full charges for an

average smartphone: 7

Output: 2x5V max 2.4A (USB)

Input: 5V/2A Micro USB

Approximate time of charging: 10 hours

LED indication of charge

Stylish design, embossed logo

Smart IC technology allowing to charge devices at optimal power rates