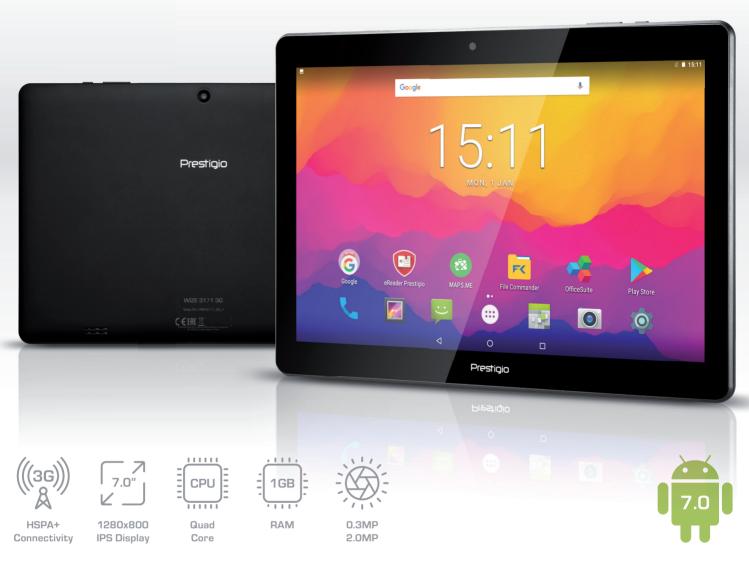

## WIZE 3171 3G

PMT3171 3G

Listen, watch and play on Android tablet with a wide 10.1" display and fast performance

- Lifelike content: high-precision 10.1" IPS screen displays colors with great clarity
- High performance multitasking and energy saving: based on quad core processor and 1GB RAM
- Comfy design: soft-touch plastic for comfortable grip
- Android OS: with smart battery saving mode 'Doze on the go' and a variety of possibilities of customization
- Capture on-the-go: with 2.0MP rear and 0.3MP front cameras

| Display   | Size: 10.1"                                   | Network      | 3G WCDMA: 900/2100MHz                            |
|-----------|-----------------------------------------------|--------------|--------------------------------------------------|
|           | Resolution: 1280x800                          |              | 2G GSM: 850/900/1800/1900 MHz                    |
|           | Technology: IPS                               | Connectivity | BT 4.0+HS, Wi-Fi: 802.11b g n                    |
| Processor | MT8321 up to 1.3GHz quad core                 |              | USB: microUSB 2.0                                |
| Memory    | Built-in: 1 GB RAM + 8/16 GB ROM              | Audio        | Mic, speakers, 3.5 jack                          |
|           | Expandable: slot for microSD™ card up to 32GB | Built-in     | GPS, FM                                          |
| Power     | 5000 mAh Li-po battery                        | devices      |                                                  |
| os        | Android 7.0 Nougat                            | Dimensions   | 244 x 172 x 9.9 mm                               |
| Imaging   | Front: 0.3MP FF                               | Weight       | 498g (with battery)                              |
|           | Rear: 2.0MP FF                                | In the box   | USB cable, AC charger, attached screen protector |