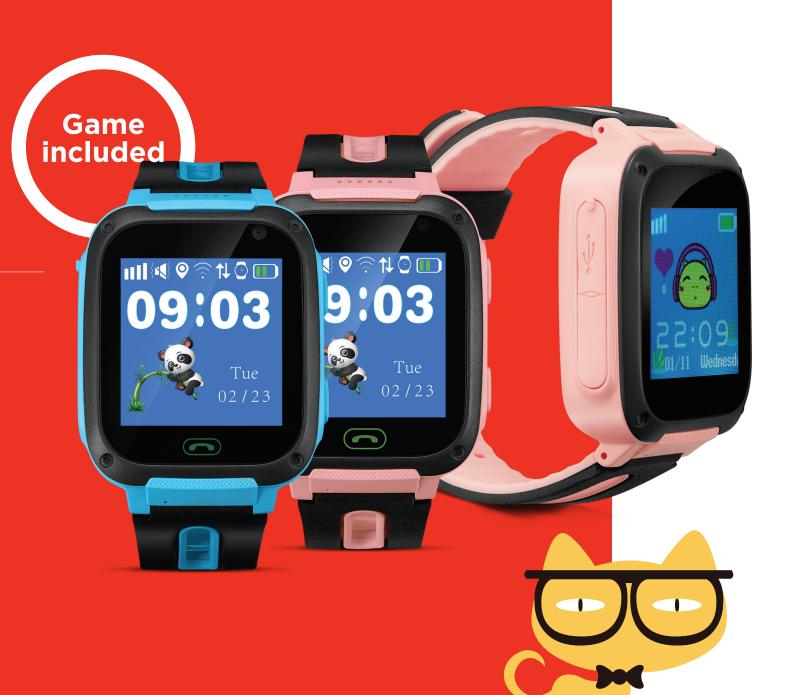

# Sammy

## Kids watch with cool design

This smartwatch for kids has basic functionality, but cool design. It has almost all needed features like SOS button, voice messaging, approximate location tracking, LBS, and two-way mobile calls. Water-resistance is enough to protect the watch from small amounts of water or juice.

#### **Key Features**

- Two-way phone calls
- SOS-button
- Voice messaging
- Camera
- Remote monitoring

- Water resistance IP65 (protected from drops)
- Hypoallergenic strap