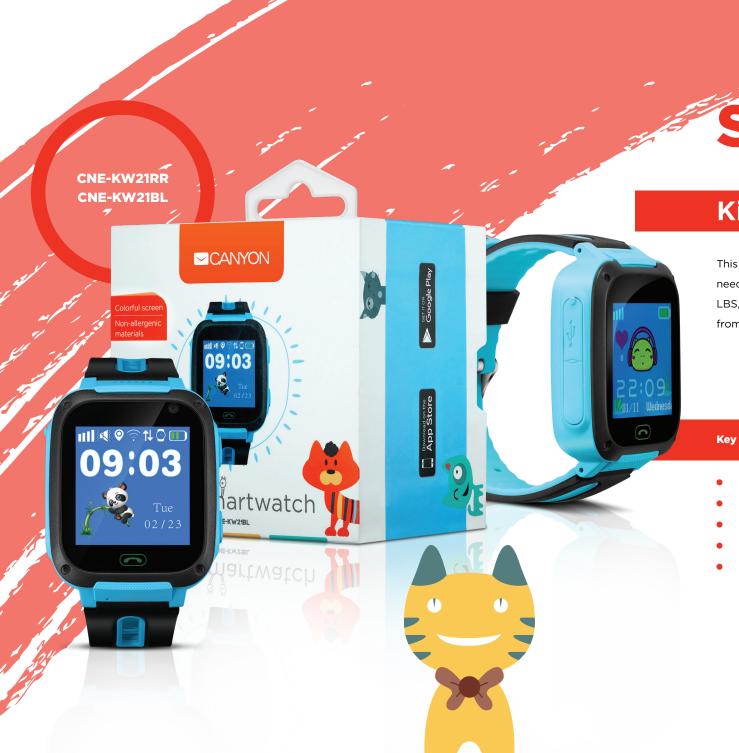

# Sammy

## Kids watch with cool design

This smartwatch for kids has basic functionality, but cool design. It has almost all needed features like SOS button, voice messaging, approximate location tracking, LBS, and two-way mobile calls. Water-resistance is enough to protect the watch from small amounts of water or juice.

#### **Key Features**

- Two-way phone calls
- SOS-button
- Voice messaging
- Camera
- Remote monitoring

- Water resistance IP65 (protected from drops)
- Hypoallergenic strap

#### **Materials and dimensions**

**Size:** 42mm x 42mm x 14mm

Weight: 44g
Screen size: 1.44"

### **Technical specifications**

Screen resolution: 240x240

MIC

Capacitive touchscreen

Battery capacity: 400mAh

Battery standby time: up to 3 days

Battery use time: up to 2 days

Location system: LBS

2G Phone calls: SIM card, MicroSIM card

GSM850/900/1800/1900MHz