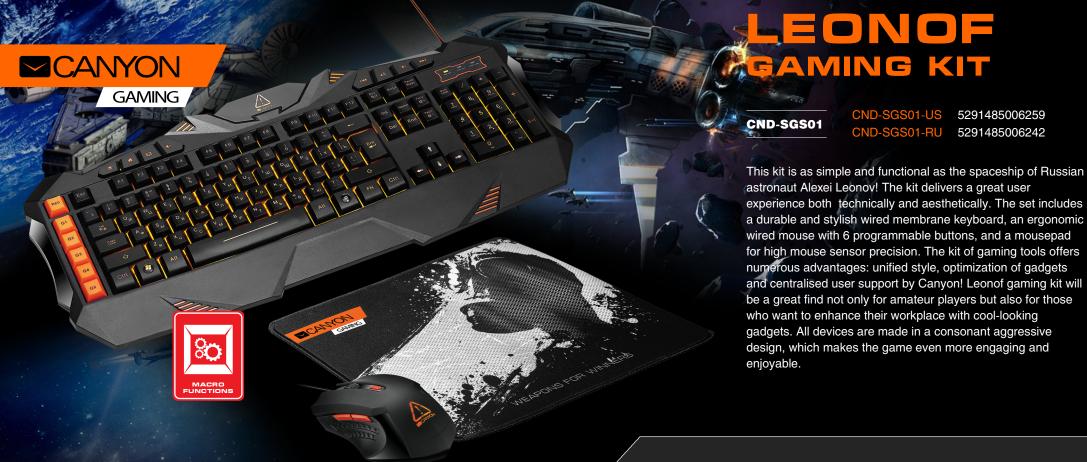

# **FEATURES**

## **GAMING KEYBOARD**

5291485006242

- Quick macros assignment
- Built-in memory module
- 118 membrane keys
- 5 macro keys
- 8 multimedia buttons
- Customisable LED backlight
- Braided cable with magnetic filter
- Protection against water and dust
- Button lifespan over 5 million clicks