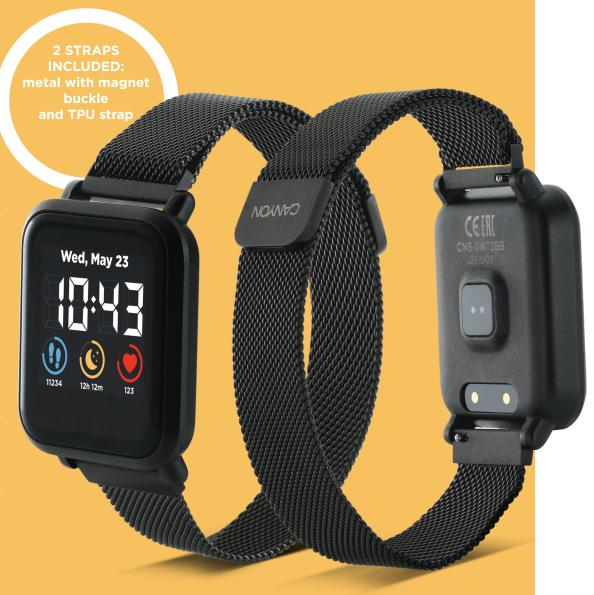

#### **Key Features**

- Durable metal watch-case
  - \_
  - Large set of sensors
    - Multisport
- Incoming call notification
  - Notifications •
- Compatibility with iOS and
  Android OS

- IP68 waterproof (full protection)
  - Camera remote
  - Weather display
  - Scratch-resistant glass
    - Sedentary reminder
      - Sleep monitor

#### **Materials and dimensions**

Material: Metal (host), metal (strap Size: 41.68mm x 34.9mm x 11.4mm Water resistance: IP68 waterproof

Screen Size: 1.22' Weight: 56.8 a