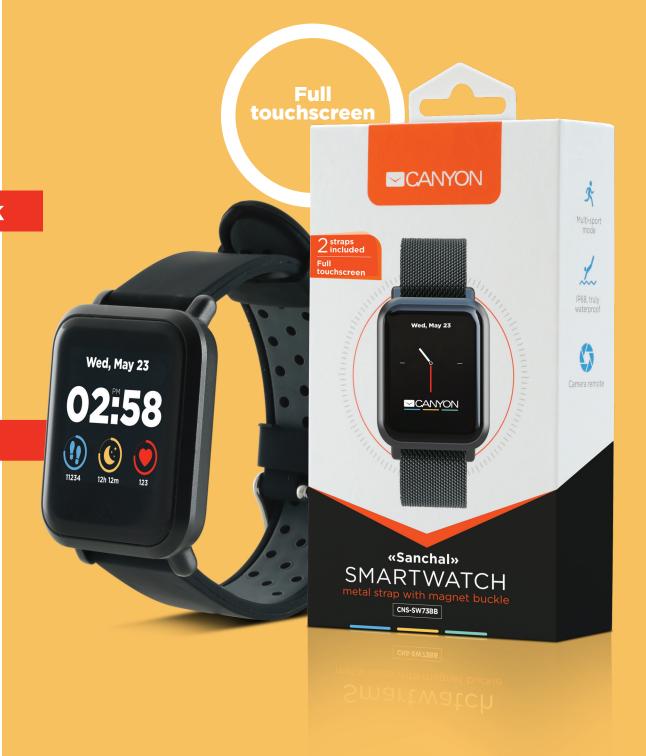

**CNS-SW73BB** 

# Sanchal

## **Geometric smartwatch for sports and work**

This smartwatch delivers a great user experience both in terms of of the set of features and the design. Trendy geometric form, colorful and informative interface, stable work, music control, and an exhaustive sport presets. Great choice for people who want to take full advantage of the smartwatch experience! The device is connected to a smartphone via Bluetooth and the Canyon Life mobile app.

#### **Key Features**

- Durable metal watch-case
  - \_
  - Large set of sensors
    - Multisport
- Incoming call notification
  - Notifications •
- Compatibility with iOS and
  Android OS

- IP68 waterproof (full protection)
  - Camera remote
  - Weather display
  - Scratch-resistant glass
    - Sedentary reminder
      - Sleep monitor

#### **Materials and dimensions**

Material: Metal (host), metal (strap Size: 41.68mm x 34.9mm x 11.4mm Water resistance: IP68 waterproof

Screen Size: 1.22' Weight: 56.8 a