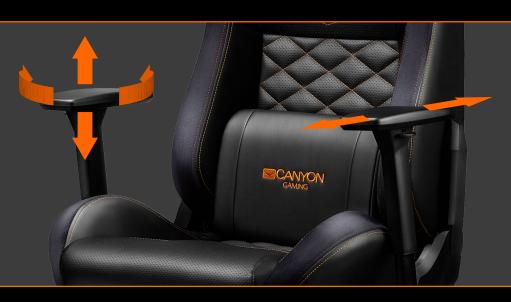

## **3D Armrests**

These 3D-armrests are designed with the use of the latest technology. They can be moved forward and backward, up and down, and also up to 15° in and out. This allows you to avoid overstrain in the arms for a long time. Get maximum comfort even after many hours of play!