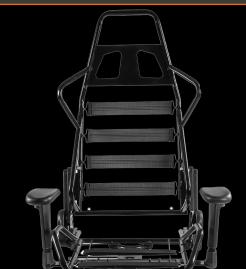

# **Metal Frame**

This chair is reinforced with a 1.5 mm thick metal frame. This is important for better durability and stability of the chair, as well as improved handling. Besides, this frame makes the construction of the chair even more reliable.