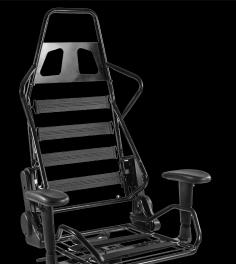

# **Metal Frame**

This chair is reinforced with a 1.5 mm thick metal frame. This is important for better durability and stability of the chair, as well as improved handling. Besides, this frame makes the construction of the chair even more reliable.