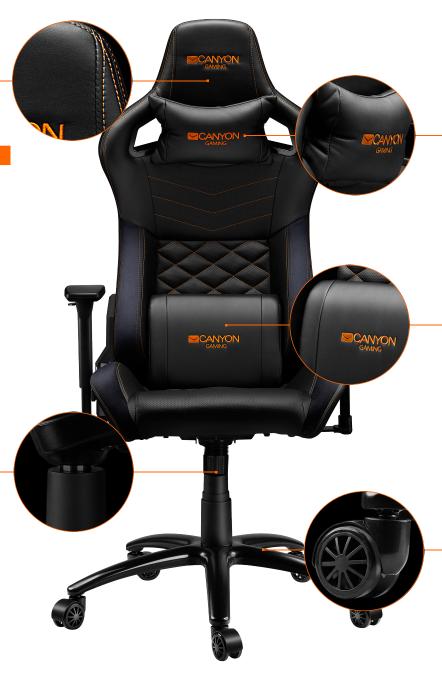

#### **High-Quality Leather and Foam Filling**

The chair is covered by a high-quality eco-leather that echoes leather utilized in the interior of premium cars. The cover is perforated for better ventilation, which makes the seat more comfortable for the player. It is easy to clean, resistant to damage, and pleasant to the touch. High-quality foam filler gently supports the body, thus helping muscles to avoid discomfort and fatigue.

## **Headrest Support**

Winning in long battles is possible only when you're in a good mood and seated with maximum convenience. To ensure this, we equipped the chair with a soft pillow, which provides additional support for a head and allows a neck to rest. No more feeling of tightness in the neck and shoulders!

### **Lumbar Support**

The lower back is often subjected to excessive loads, so we paid special attention to the design of the lumbar support pillow. It will give you maximum comfort even if you want to play for many hours. Sit comfortably and win in long games!

#### **Firm and Stable Base**

5-star metallic base with 60 mm polyurethane castors provides the chair with excellent stability and quiet rolling on any surface. Thanks to this, the chair moves without excessive effort. Unfailing assistance for a perfect win!

## **3D Armrests**

These 3D-armrests are designed with the use of the latest technology. They can be moved forward and backward, up and down, and also up to 15° in and out. This allows you to avoid overstrain in the arms for a long time. Get maximum comfort even after many hours of play!

# **Metal Frame**

This chair is reinforced with a 1.5 mm thick metal frame. This is important for better durability and stability of the chair, as well as improved handling. Besides, this frame makes the construction of the chair even more reliable.