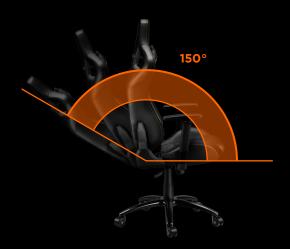

## **Backrest Tilt**

Take a rest without losing control over the game! You can recline the back of the chair 90°-160°, stretch, and give the muscles of the back and arms to relax. A few minutes of relaxation - and you can play again at full power!