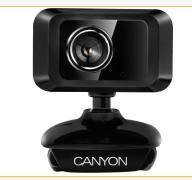

## CNE-CWC1 Webcam

Contraction of Model CNE-CWC1 Į CANYON

This decent and frill free webcam is perfect for simple, daily use. It offers practical functionality, straightforward design, and the best quality at a competitive price.

black 8717

black

|            | Sensor Resolution:          | 1.3 Mpixel                                                                        |
|------------|-----------------------------|-----------------------------------------------------------------------------------|
|            | Image Sensor Technology:    | CMOS                                                                              |
| 7371865191 | Maximum Video Resolution:   | 1600x1200                                                                         |
|            | Maximum Frame Capture Rate: | 30 fps (640x480)                                                                  |
|            | Interface:                  | USB 2.0                                                                           |
|            | Web Cam Features:           | 360 degree pivot; Sensitive<br>microphone; Snapshot button<br>and video recording |
|            | Certifications:             | CE, RoHS                                                                          |
|            | Built-in Devices:           | Microphone                                                                        |
|            | External Color:             | Black/Silver                                                                      |
|            | Mounting Capability:        | Desktop/Monitor                                                                   |
|            | Package Type:               | Retail with hanger                                                                |
|            | Weigh:                      | 76 g                                                                              |
|            |                             |                                                                                   |