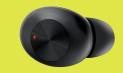

## CANYON

- Stereo microphone for high-quality phone calls
- Energy saving technology Bluetrum BT 5.0
- IPX4 protection, sweatproof
- Profiles: HFP, AVRCP, A2DP
- Handsfree function
- Automatic pairing
- Up to 4 hours of work including charging box

## MODEL

| CNE-CBTHS1B | black | 529148500756 |
|-------------|-------|--------------|
| CNE-CBTHS1W | white | 529148500757 |

## **True wireless** stereo headset

TWS-1

Sweat resistant

function

• Up to 2 hours of charging time for the box

• Battery capacity 45 mAh (earphone), 300 mAh

BT 5.0 effective charge saving

Wearing comfort

earbuds included

CANYON

---------

CANYON

Comfortable and affordable headphones for those who lead an active lifestyle! The features of this model provide great user experience: stereo handsfree calls, automatic pairing, voice assistant support and others. Being charged for up to 2 hours, it can actively work for up to 4 hours. 3 pairs of vacuum ear pads for different ear sizes are included. IPX4 water resistance allows you to use the headset while jogging and workouts. Microphone is placed in a way to provide the best stereo sound in phone

Charging input: micro-USB

- 3 pairs of vacuum ear pads included
- Voice assistant support

(charging box)

calls, which makes communication more comfortable. A micro-

USB cable is used to charge the box.

black

white