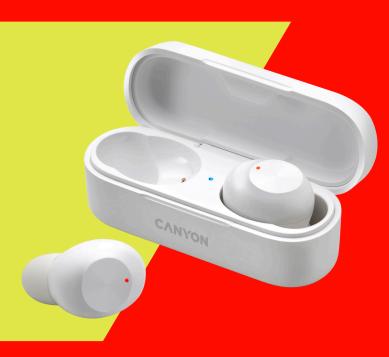

## CANYON

- Stereo microphone for high-quality phone calls
- Energy saving technology Bluetrum BT 5.0
- IPX4 protection, sweatproof
- Profiles: HFP, AVRCP, A2DP
- Handsfree function
- Automatic pairing
- Up to 4 hours of work including charging box

## MODEL

| CNE-CBTHS1B | black | 529148500756 |
|-------------|-------|--------------|
| CNE-CBTHS1W | white | 529148500757 |

## **True wireless** stereo headset

TWS-1

Sweat resistant

function

• Up to 2 hours of charging time for the box

• Battery capacity 45 mAh (earphone), 300 mAh

BT 5.0 effective charge saving

Wearing comfort

earbuds included

CANYON

---------

CANYON

Comfortable and affordable headphones for those who lead an active lifestyle! The features of this model provide great user experience: stereo handsfree calls, automatic pairing, voice assistant support and others. Being charged for up to 2 hours, it can actively work for up to 4 hours. 3 pairs of vacuum ear pads for different ear sizes are included. IPX4 water resistance allows you to use the headset while jogging and workouts. Microphone is placed in a way to provide the best stereo sound in phone

Charging input: micro-USB

- 3 pairs of vacuum ear pads included
- Voice assistant support

(charging box)

calls, which makes communication more comfortable. A micro-

USB cable is used to charge the box.

black

white