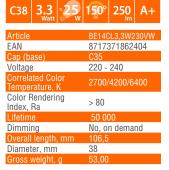

C38 3 3 ≈25 150° 250 A+

| Voltage                            | 220 - 240      |
|------------------------------------|----------------|
| Correlated Color<br>Temperature, K | 2700/4200/6400 |
| Color Rendering<br>Index, Ra       | > 80           |
| Lifetime                           | 50 000         |
| Dimming                            | No, on demand  |
| Overall length, mm                 | 106,5          |
| Diameter, mm                       | 38             |
| Gross weight, g                    | 51,60          |
|                                    |                |
|                                    |                |
| C38 6                              | 150° 470 A+    |

150° 470

8717371862114

**C38** 

EAN

| C30 Watt                           |                |
|------------------------------------|----------------|
| Article                            | BE14CL6W230VW  |
| EAN                                | 8717371862121  |
| Cap (base)                         | C35            |
| Voltage                            | 220 - 240      |
| Correlated Color<br>Temperature, K | 2700/4200/6400 |
| Color Rendering<br>Index, Ra       | > 80           |
| Lifetime                           | 50 000         |
| Dimming                            | No, on demand  |
| Overall length, mm                 | 106,5          |
| Diameter, mm                       | 38             |
| Gross weight, g                    | 53.00          |