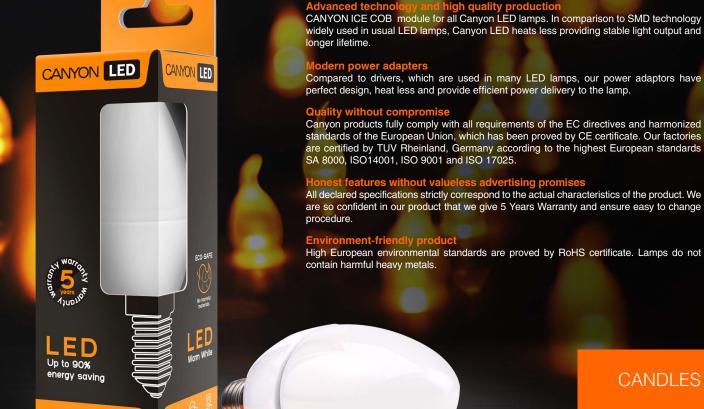

Due to the elongated shape lamp will look great in open luminaires. Emits a beautiful, warm light and lights up immediately after switching on. Our LED lamp has unique CANYON ICE COB module, which helps to avoid excessive heating, ensuring safety in open luminaire. Available with milky and clear glass.

## CANDLES

| CANYON LED |  |
|------------|--|
|            |  |
|            |  |

| Watt W                             | Im Im           |
|------------------------------------|-----------------|
| Article                            | BE14FR3.3W230VW |
| EAN                                | 8717371862398   |
| Cap (base)                         | C35             |
| Voltage                            | 220 - 240       |
| Correlated Color<br>Temperature, K | 2700/4200/6400  |
| Color Rendering<br>Index, Ra       | > 80            |
| Lifetime                           | 50 000          |
| Dimming                            | No, on demand   |
| Overall length, mm                 | 106,5           |
| Diameter, mm                       | 38              |
| Gross weight, g                    | 51.20           |