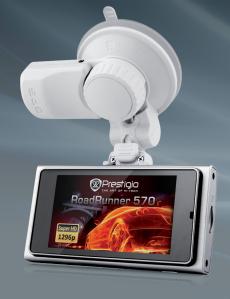

## **ULTIMATE PROTECTION AND ELEGANT DESIGN**

Designed for those who apprieciate elegance in design combined with modern safety solutions. The RoadRunner 570 video recorder with first-class technical parameters and additional safety functions takes protection to a whole new level. Enjoy confidence that it brings to every trip you take.

#### **KEY FEATURES**

- ADDITIONAL PROTECTION: Camera provides a high level of safety on the road thanks to new warning systems.
  Warning function if the vehicle is leaving or crossing its lane (LDWS)
- VIDEO QUALITY: Super HD video quality with Ambarella A7 chipset, sensitive Aptina sensor, 170° viewing angle, IS and WDR technology
- **GPS OPTION:** The GPS sensor assures speed, acceleration and geolocation data are stored together with your video data
- CRYSTAL VIEW: Check videos and photos on extra large and bright hi-resolution 2.7-inch TFT LCD screen with easy to use controls

### **INCLUDED**

- Car video recorder
- Suction mount
- Car charger
- USB cable
- CD driver
- Quick start guide
- Warranty card