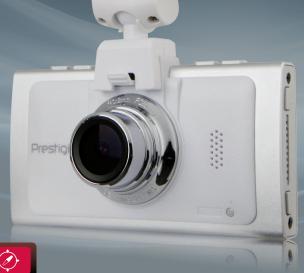

#### **KEY FEATURES**

- ADDITIONAL PROTECTION: Camera provides a high level of safety on the road thanks to new warning systems.
  Warning function if the vehicle is leaving or crossing its lane (LDWS)
- VIDEO QUALITY: Super HD video quality with Ambarella A7 chipset, sensitive Aptina sensor, 170° viewing angle, IS and WDR technology
- **GPS OPTION:** The GPS sensor assures speed, acceleration and geolocation data are stored together with your video data
- CRYSTAL VIEW: Check videos and photos on extra large and bright hi-resolution 2.7-inch TFT LCD screen with easy to use controls

#### **TECHNICAL SPECIFICATION**

| Display Size                    | 2.7" (640x480 px)                                                               |
|---------------------------------|---------------------------------------------------------------------------------|
| Image Sensor                    | 3 MP Aptina CMOS   1/3"                                                         |
| <b>Digital Signal Processor</b> | Ambarella A7LA50D                                                               |
| Digital Zoom                    | 10x                                                                             |
| Video Codec                     | H.264                                                                           |
| Video   Photo                   | Super HD 2304x1296p@30 fps,                                                     |
| Resolution                      | Full HD 1920x1080p@30 fps   3 MP                                                |
| Video   Picture Format          | MOV   JPG                                                                       |
| Viewing Angle                   | 170 degree                                                                      |
| Lens                            | Aperture: 2.0 mm   Focal Length: 3.2 mm                                         |
| Other features                  | Wide Dynamic Range, Motion detection,<br>Radar detector, G-Sensor, Mic, Speaker |
| GPS sensor                      | Optional (For GPS model)                                                        |
| Memory Expansion                | up to 64 GB (SDXC, MicroSD)                                                     |
| Power Source                    | Rechargeable Li-on battery (130 mAh) or car charger with DC 5V 1A output        |
| Operation Temperature           | 0 ° ~ 45 °C                                                                     |
| Interfaces                      | HDMI, mini USB 2.0, AV out                                                      |
| Battery life                    | 16 mins                                                                         |
| Dimensions   Weight             | 88x37x32.5 mm   70 g                                                            |
|                                 |                                                                                 |