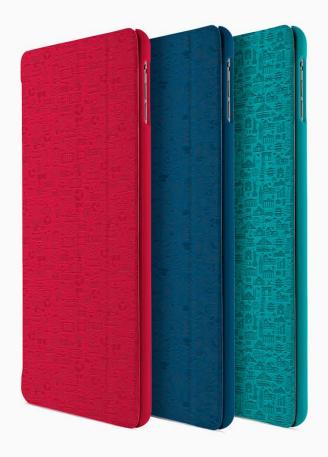

This very interesting transformer case with marvelous design will not only provide protection against damages but will spice up any ordinary day with the bright colors. A distinctive feature of this case is its foldable cover with the ability to turn the case in an upright position in a kind of horizontal stand for watching videos, surfing the Internet and in the portrait position for reading magazines, books, etc. The surface is very smooth, so it gives very good tactile filling. With this collection you can enhance emotions and joyful moments of your life. Let your life be amazing!

## **FEATURES:**

- Slim size with both portrait and landscape view
- Material: PU embossed front cover and plastic soft-touch back cover
- Do not slip
- Adjustable Multi-angle viewing mode for landscape view
- Stand steadily even when play touch screen game
- Front and Back protection
- Integrated magnets in cover activate iPad's sleep/wake function
- Full access to all control