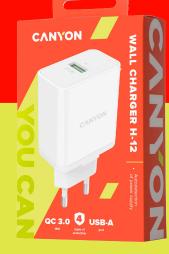

## Wall Charger QC 3.0 18W

H-12

QC 3.0

types

USB-A

port

- Input: AC100-240 V
- Output: QC 3.0, 18 W
- Fast charging technology

- Automatic detection of power capability of a connected device
- All types of protection

MODEL

CNE-CHA12W

white

5291485008215

Use this wall charger to charge any device with a USB-A cable quickly. 18 watts of power and Quick Charge 3.0 technology ensure maximum charging speed. In addition, the adapter is equipped with built-in technology for automatic detection of a power capacity of a connected device, which delivers an optimal current for a gadget you want to charge. A simple and handy wall charger in a stylish minimalistic case!