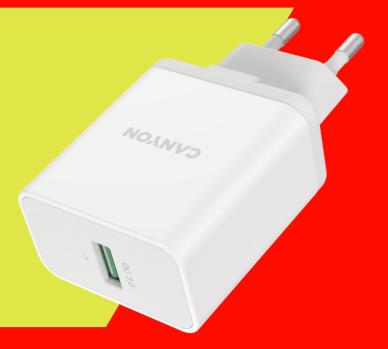

## Wall Charger QC 3.0 18W

H-12

QC 3.0

types

USB-A

port

- Input: AC100-240 V
- Output: QC 3.0, 18 W
- Fast charging technology

- Automatic detection of power capability of a connected device
- All types of protection

MODEL

CNE-CHA12W

white

5291485008215

Use this wall charger to charge any device with a USB-A cable quickly. 18 watts of power and Quick Charge 3.0 technology ensure maximum charging speed. In addition, the adapter is equipped with built-in technology for automatic detection of a power capacity of a connected device, which delivers an optimal current for a gadget you want to charge. A simple and handy wall charger in a stylish minimalistic case!