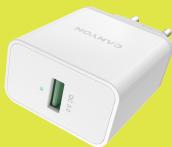

## Wall Charger QC 3.0 18W

H-12

QC 3.0

types

USB-A

port

- Input: AC100-240 V
- Output: QC 3.0, 18 W
- Fast charging technology

- Automatic detection of power capability of a connected device
- All types of protection

MODEL

CNE-CHA12W

white

5291485008215

Use this wall charger to charge any device with a USB-A cable quickly. 18 watts of power and Quick Charge 3.0 technology ensure maximum charging speed. In addition, the adapter is equipped with built-in technology for automatic detection of a power capacity of a connected device, which delivers an optimal current for a gadget you want to charge. A simple and handy wall charger in a stylish minimalistic case!