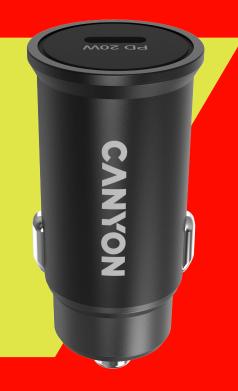

## **Car charger**

C-20

**20**w

PD fast charging

- Input: DC12V-24V
- Output: Fast Charge Power Delivery 20W
- 4 types of protection

- Smart auto-tuning optimal current parameters
- USB type-C charging port
- Quick charge iPhone 12 and other modern gadgets

This car adapter has Power Delivery technology, which allows you to charge your gadgets as quickly as possible while driving the car. The USB Type-C port can directly charge most modern smartphones. And the main advantage of charging is automatic detection of the electric current of the car, which adds security to the charged devices and makes charging more durable.