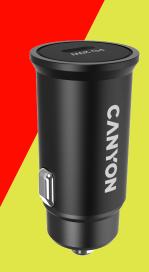

## **Car charger**

C-20

**20**w

PD fast charging

- Input: DC12V-24V
- Output: Fast Charge Power Delivery 20W
- 4 types of protection

- Smart auto-tuning optimal current parameters
- USB type-C charging port
- Quick charge iPhone 12 and other modern gadgets

This car adapter has Power Delivery technology, which allows you to charge your gadgets as quickly as possible while driving the car. The USB Type-C port can directly charge most modern smartphones. And the main advantage of charging is automatic detection of the electric current of the car, which adds security to the charged devices and makes charging more durable.