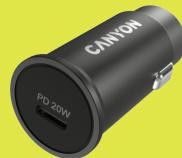

## **Car charger**

C-20

**20**w

PD fast charging

- Input: DC12V-24V
- Output: Fast Charge Power Delivery 20W
- 4 types of protection

- Smart auto-tuning optimal current parameters
- USB type-C charging port
- Quick charge iPhone 12 and other modern gadgets

This car adapter has Power Delivery technology, which allows you to charge your gadgets as quickly as possible while driving the car. The USB Type-C port can directly charge most modern smartphones. And the main advantage of charging is automatic detection of the electric current of the car, which adds security to the charged devices and makes charging more durable.