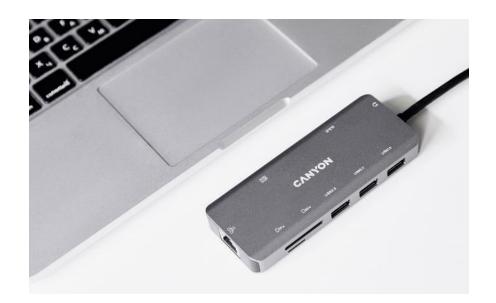

#### **MAIN TEXT**

A new level of functionality – 9 ports for universal connectivity! With this hub, you can connect almost everything you need for home and work via a single USB-C port: HDMI monitor, headphones or speakers, USB devices, as well as directly connect to the Internet via Gigabit Ethernet. Two USB-A 3.0 ports and one USB-A 2.0 port allow you to use all the necessary computer peripherals. Two SD and Micro SD card slots enable the instant transfer of large amounts of data. The up to 100W USB-C PD port charges any of your connected devices at optimal speed. The lightweight and durable housing is made of aluminum and prevents interference in signal transmission. The hub is "Plug and Play" and does not require additional software. Maximum functionality for your gadgets!

#### **TEXT**

The hub with 9 ports provide the universal connectivity! User can connect gadgets for home and work via a single USB-C port: HDMI monitor, headphones or speakers, USB devices. Also, the hub supports the connection to the Internet via Gigabit Ethernet.