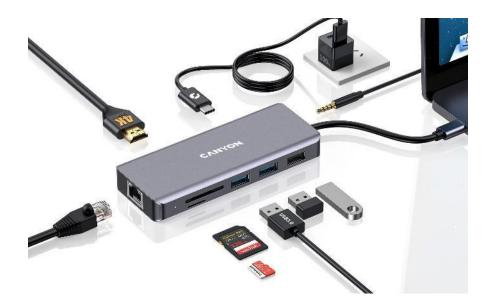

#### **MAIN TEXT**

A new level of functionality – 9 ports for universal connectivity! With this hub, you can connect almost everything you need for home and work via a single USB-C port: HDMI monitor, headphones or speakers, USB devices, as well as directly connect to the Internet via Gigabit Ethernet. Two USB-A 3.0 ports and one USB-A 2.0 port allow you to use all the necessary computer peripherals. Two SD and Micro SD card slots enable the instant transfer of large amounts of data. The up to 100W USB-C PD port charges any of your connected devices at optimal speed. The lightweight and durable housing is made of aluminum and prevents interference in signal transmission. The hub is "Plug and Play" and does not require additional software. Maximum functionality for your gadgets!

#### **TEXT**

The hub with 9 ports provide the universal connectivity! User can connect gadgets for home and work via a single USB-C port: HDMI monitor, headphones or speakers, USB devices. Also, the hub supports the connection to the Internet via Gigabit Ethernet.

#### **TEXT**

This hub is equipped with built-in SD / Micro SD slots and card readers. This allows the use of memory cards. In additional, you can transfer data directly from device to device via USB-C