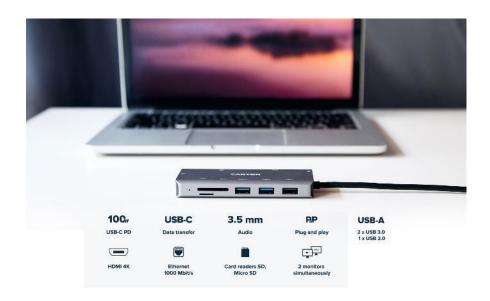

#### **MAIN TEXT**

A new level of functionality – 9 ports for universal connectivity! With this hub, you can connect almost everything you need for home and work via a single USB-C port: HDMI monitor, headphones or speakers, USB devices, as well as directly connect to the Internet via Gigabit Ethernet. Two USB-A 3.0 ports and one USB-A 2.0 port allow you to use all the necessary computer peripherals. Two SD and Micro SD card slots enable the instant transfer of large amounts of data. The up to 100W USB-C PD port charges any of your connected devices at optimal speed. The lightweight and durable housing is made of aluminum and prevents interference in signal transmission. The hub is "Plug and Play" and does not require additional software. Maximum functionality for your gadgets!

#### **TEXT**

The hub with 9 ports provide the universal connectivity! User can connect gadgets for home and work via a single USB-C port: HDMI monitor, headphones or speakers, USB devices. Also, the hub supports the connection to the Internet via Gigabit Ethernet.

#### **TEXT**

This hub is equipped with built-in SD / Micro SD slots and card readers. This allows the use of memory cards. In additional, you can transfer data directly from device to device via USB-C