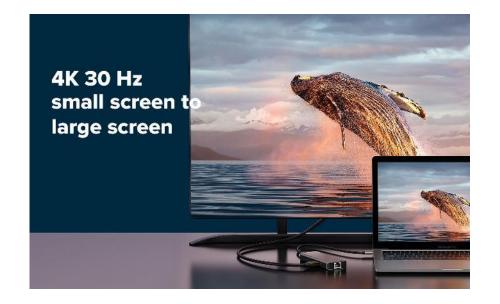

## 4K 30 Hz small screen to large screen

#### **TEXT**

4K 30 Hz

Small screen to large screen

USB-C port allows the user to connect an HDMI-monitor. The port enables image transfer from small screen on laptop or smartphone to large monitor