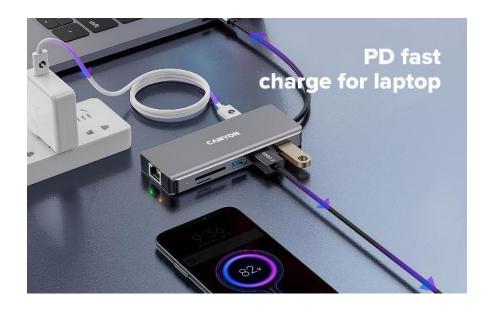

## **HIGHLIGHT** PD fast charge for laptop

PD fast charge for connected devices

The hub provides optimal speed of charge for connected devices via the up to 100W USB-C PD port. Fast charging is available for any gadgets, including laptops.