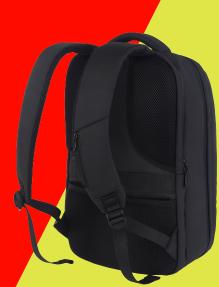

## **CANYON**

**CANYON** backpack for 15.6" laptops

BPL-5

**22**L

- 41 x 30 x (12+6) cm
- For 15.6" laptops
- Easy access to laptop
- Changeable depth/volume (zipper)

- 4 outside pockets
- 6 internal pockets
- Modern design
- Water-repellent materials

MODEL

CNS-BPL5B1 black 5291485009755

Your 15-inch laptop is going to like this Canyon BPL-5 backpack. They were made for each other, and you will be delighted by the way everything works in this tandem. The ease of access to the laptop is unmatched. The versatility, too – it has a zipper that allows you to change the volume. Up to six centimeters of depth, add or subtract, the math is still flawless. So is your style with this slick-looking backpack. Comfort above expectations. Easy access to your laptop: get it out or put it back anytime, even if you're already packed. The zipper allows you to change the inner volume for the moments when you really need space. Smart organization for your everyday essentials. Six internal pockets, four outside pockets, and a 15.6" laptop sleeve. Sounds like a perfect setup when you need to organize your daily essentials.