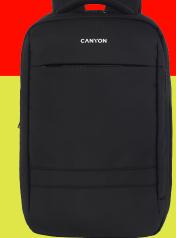

## **CANYON**

**CANYON** backpack for 15.6" laptops

BPL-5

**22**L

- 41 x 30 x (12+6) cm
- For 15.6" laptops
- Easy access to laptop
- Changeable depth/volume (zipper)

- 4 outside pockets
- 6 internal pockets
- Modern design
- Water-repellent materials

MODEL

CNS-BPL5B1 black 5291485009755

Your 15-inch laptop is going to like this Canyon BPL-5 backpack. They were made for each other, and you will be delighted by the way everything works in this tandem. The ease of access to the laptop is unmatched. The versatility, too – it has a zipper that allows you to change the volume. Up to six centimeters of depth, add or subtract, the math is still flawless. So is your style with this slick-looking backpack. Comfort above expectations. Easy access to your laptop: get it out or put it back anytime, even if you're already packed. The zipper allows you to change the inner volume for the moments when you really need space. Smart organization for your everyday essentials. Six internal pockets, four outside pockets, and a 15.6" laptop sleeve. Sounds like a perfect setup when you need to organize your daily essentials.