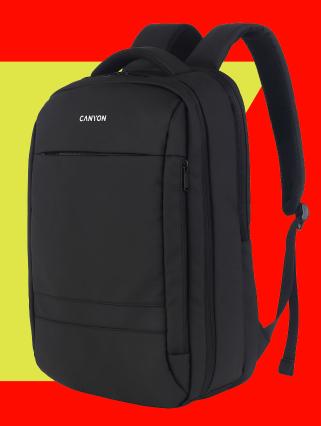

## **CANYON**

**CANYON** backpack for 15.6" laptops

BPL-5

**22**L

- 41 x 30 x (12+6) cm
- For 15.6" laptops
- Easy access to laptop
- Changeable depth/volume (zipper)

- 4 outside pockets
- 6 internal pockets
- Modern design
- Water-repellent materials

MODEL

CNS-BPL5B1 black 5291485009755

Your 15-inch laptop is going to like this Canyon BPL-5 backpack. They were made for each other, and you will be delighted by the way everything works in this tandem. The ease of access to the laptop is unmatched. The versatility, too – it has a zipper that allows you to change the volume. Up to six centimeters of depth, add or subtract, the math is still flawless. So is your style with this slick-looking backpack. Comfort above expectations. Easy access to your laptop: get it out or put it back anytime, even if you're already packed. The zipper allows you to change the inner volume for the moments when you really need space. Smart organization for your everyday essentials. Six internal pockets, four outside pockets, and a 15.6" laptop sleeve. Sounds like a perfect setup when you need to organize your daily essentials.