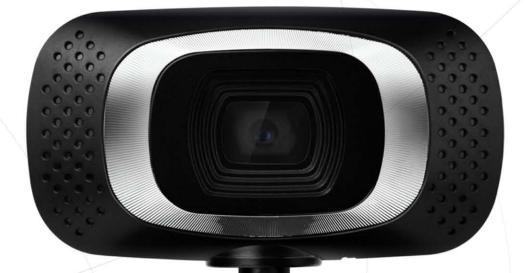

## FULL HD CAMERA CNE-CWC3

black

Model: CNE-CWC3

8717371864286

This is a perfect Full HD webcam for simple, daily use. The resolution adjustment option up to 12 Mpixels allows you to capture sharp images and video recording. With its straightforward design design and practical functionality, it offers the best quality at a competitive price.

## **Features:**

Sensor Resolution:2 MpixelImage Sensor Technology:1/4" CMOSMaximum Video Resolution:1920x1280Maximum Frame Capture Rate:30 fps (1920x1280)Interface:USB 2.0

Web Cam Features:

Certifications: Built-in Devices: External Color: Mounting Capability: Package Type: 2 Mpixel 1/4" CMOS 1920x1280 30 fps (1920x1280) USB 2.0 360 Degrees Rotary Function Face Tracking Function Multi-functional clip Full HD 1080p Up to 12.0 megapixels CE, RoHS Microphone Black/Silver Desktop/Monitor Retail with hanger