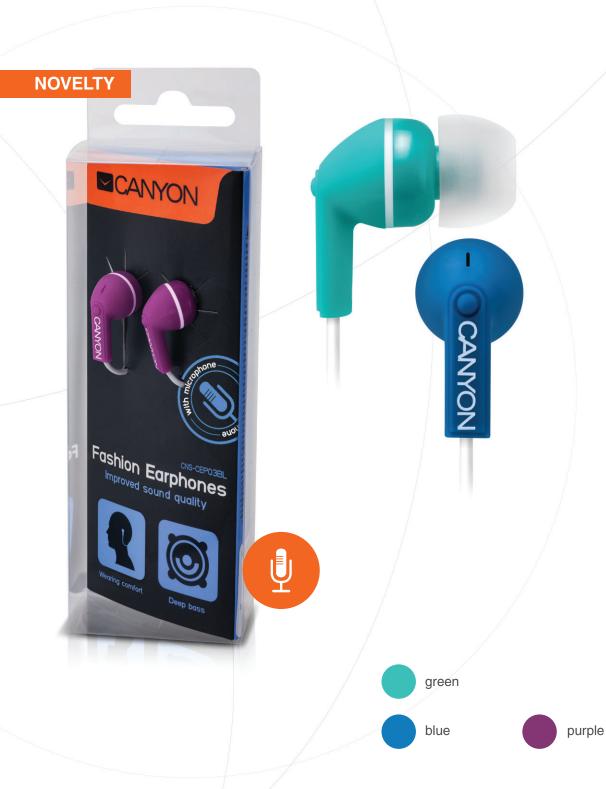

## STYLISH EARPHONES WITH MIC

| Model: | CNS-CEP03BL | blue   | 5291485002251 |
|--------|-------------|--------|---------------|
|        | CNS-CEP03G  | green  | 5291485002275 |
|        | CNS-CEP01P  | purple | 5291485002268 |

Stylish earbuds perfectly fit into the ears and cut an extraneous noise, and optimally positioned microphone gives you a freedom of on the go communication, wherever you are. In-ear headphones embody the principles of maximum comfort and stylish look. All three trendy colors transform the usual earbuds to the fashionable and convenient accessory. 10 mm speaker provides decent sound level – from the deepest bass to clean treble.

## Features:

Speaker: 10 mm

Impedance: 32  $\Omega$ 

Sensitivity: 93dB±3dB Frequency: 20Hz-20kHz

Audio input: 3,5 mm

Soft Touch Covering

With microphone